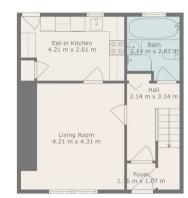

On entering the property you will find a decent sized hallway with a large cloakroom cupboard for everyday ease, the hallway leads you to the exceptionally large bright living area which is sure to tick many buyers boxes, From the lounge you will enter the thoughtfully designed kitchen which benefits from a dining space and plenty of storage and worktop space a must for any family or culinary enthusiast.

Floor 1

Floor 2

TOTAL: 90 m2 FLOOR 1: 45 m2, FLOOR 2: 45 m2 exted By Cubicase App. Measurements Deemed Highly Reliable But Not Guar

Amarco Estates 18 Main St, Coatbridge, ML5 3AE info@amarcoestates.co.uk www.amarcoestates.co.uk