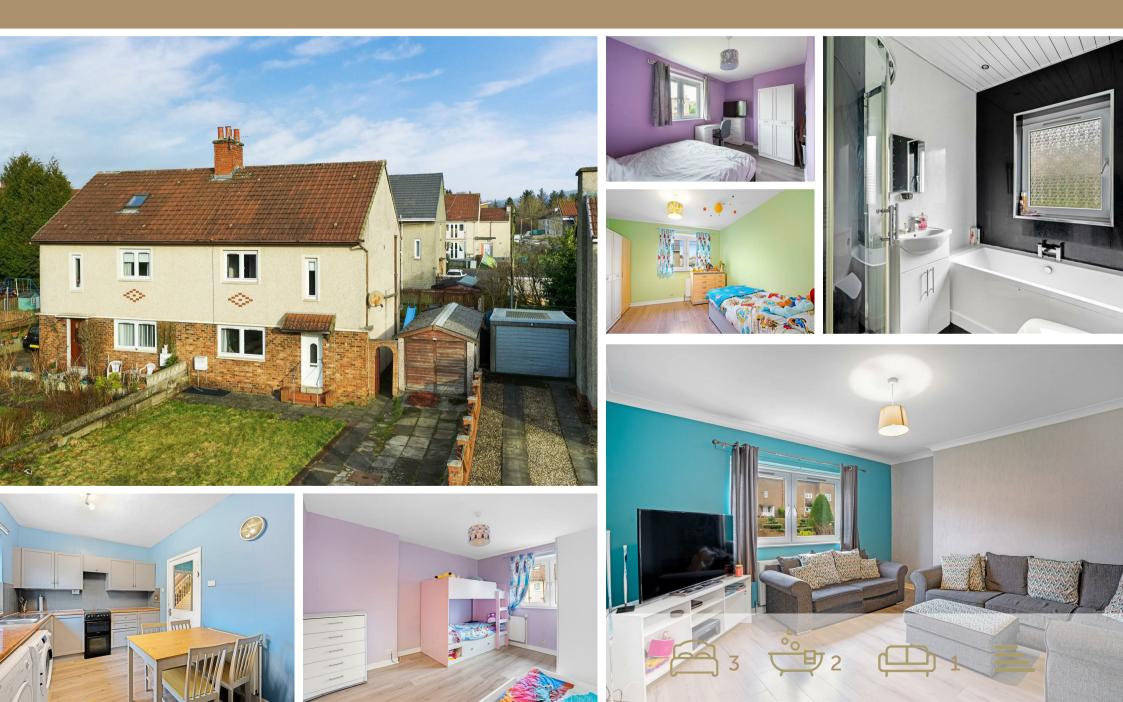

AMARCO Estate Agents are proud to present to the market this three-bedroom semi-detached family home. The property comprises plenty of living accommodation throughout and is sure to appeal to a whole host of buyers.

On entering the property you will find a decent sized hallway with a large cloakroom cupboard for everyday ease, the hallway leads you to the exceptionally large bright living area which is sure to tick many buyers boxes, From the lounge you will enter the thoughtfully designed kitchen which benefits from a dining space and plenty of storage and worktop space a must for any family or culinary enthusiast.

Convenience is key in this property, offering a large modern family bathroom ideal for guests and everyday ease. Ascend the staircase and discover three generously sized bedrooms, each offering exceptional storage solutions. Completing the upstairs you will find a small W.C.

The outside of the property is of large proportion to the front  $\vartheta$  rear with the front having a large driveway and garden and the rear having pathways  $\vartheta$  lawn ideal for families and entertaining in the summer months, Additional benefits of this lovely home include gas central heating and double glazing, ensuring comfort and energy efficiency. Viewing is essential to fully appreciate all that this property has to offer.