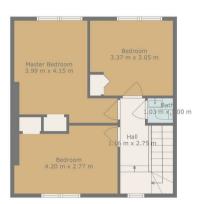

Convenience is key in this property, offering a large modern family bathroom ideal for guests and everyday ease. Ascend the staircase and discover three generously sized bedrooms, each offering exceptional storage solutions. Completing the upstairs you will find a small W.C.

Floor 1

Floor 2

TOTAL: 90 m2 FLOOR 1: 45 m2, FLOOR 2: 45 m2 exted By Cubicase App. Measurements Deemed Highly Reliable But Not Guar

Amarco Estates 18 Main St, Coatbridge, ML5 3AE info@amarcoestates.co.uk www.amarcoestates.co.uk