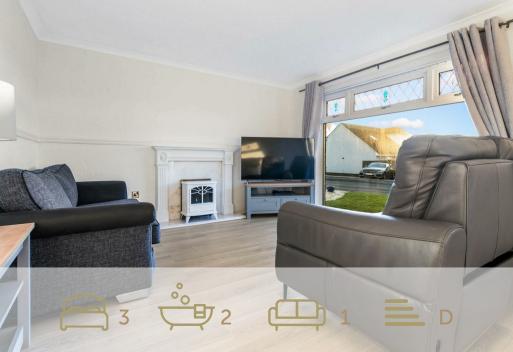

Upon entering, you are welcomed into a bright and welcoming hallway, leading seamlessly to the expansive lounge which benefits from an abundance of natural daylight, this room is perfect for relaxation or entertaining.