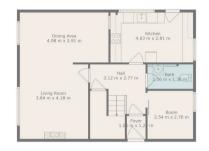

Floor 1

TOTAL: 117 m2 FLOOR 1: 69 m2, FLOOR 2: 48 m2 EXCLUDED AREAS: LOW CEILING: 1 m2