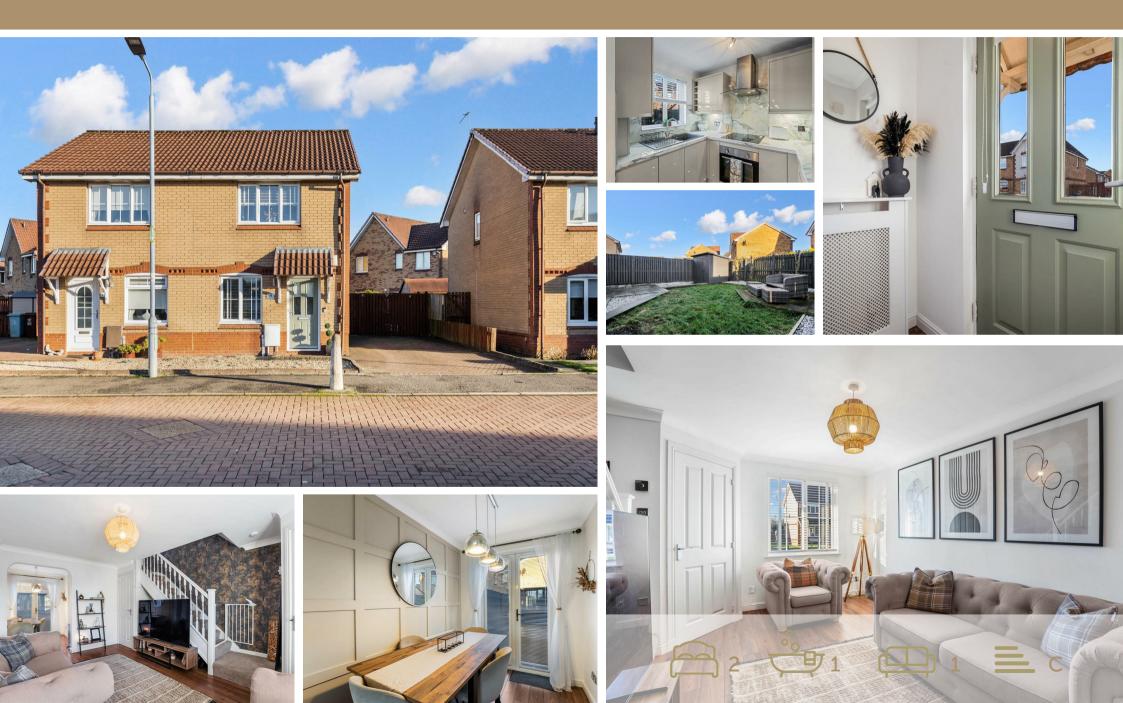

## 9 Elm Drive, Chapelhall, ML6 8GB Offers over £142,500

AMARCO Estates are is proud to be Introducing a stunning 2 bedroom semi- detached property situated on the sought-after village of Chapelhall. This magnificent property offers a modern living environment, perfect for first time buyers or those looking to downsize.

Nestled at the heart of a vibrant community, this remarkable 2-bedroom semi-detached property offers a haven for those seeking comfort and style.

The living room, bathed in natural light streaming through the windows, exudes an aura of relaxation. It is an ideal space for unwinding after a long day or hosting intimate gatherings with loved ones. The neutral tones and stunning décor certainly make this house a home.

The two bedrooms offer ample space for rest and rejuvenation, promising restful nights. Whether used as your own private haven, a guest room, or a home office, these versatile spaces are adaptable to your every need. The family bathroom completes this floor with its contemporary fittings, offering a soothing space for relaxation.

The dining area presents the idea space for family meals and gatherings, the adjacent fitted kitchen is equipped with modern amenities and sleek design. French doors from dining area lead you to the large enclosed garden perfect for outdoor activities and gardening enthusiasts. The garden provides a safe and peaceful space for children to play while adults can relax and enjoy the surroundings. The property also benefits from a mono block drive, offering ample parking space for several cars.