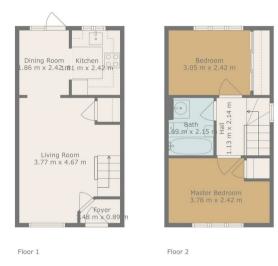

TOTAL: 54 m2 FLOOR 1: 27 m2, FLOOR 2: 27 m2 f By Cubicasa App. Measurements Deemed Highly Reliable But Not Guard