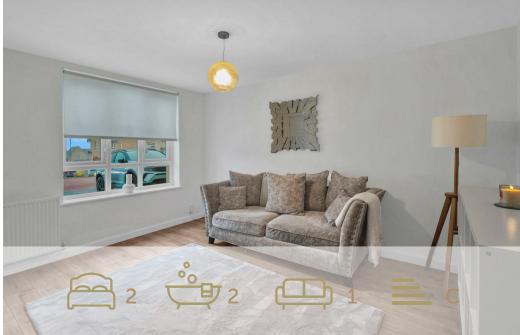

On entering the property you are greeted by a bright hallway which leads you to the large living area bathed in natural light, the netural decor sets a cosy tone throughout. The space invites you to unwind and create cherished moments with loved ones. The heart of the home, a chic kitchen, boasts an area that seamlessly accommodates a lovely dining space making every meal a stylish affair. Adjacent to the kitchen is a handy WC and small utility for everyday essentials

Ascend upstairs where two double bedrooms await both catering to your lifestyle needs with versatility.

A tranquil family bathroom with a bath offers a serene retreat to rejuvenate after the hustle and bustle of the day. Outside, the property benefits from a private driveway and an inviting south facing garden that promises leisure and entertainment possibilities.