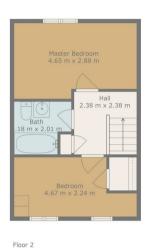

ate driveway and an inviting south facing garden that promises leisure and entertainment possibilities.

The property is a true credit to it's current owners and is presented in walk in condition. The property will appeal to those downsizing and first time buyers alike. Early viewing is recommended.

Coatbridge is home to excellent schools, shopping facilities, sports amenities, swimming baths and parks. There is also a wide variety of restaurants, bistros and pubs. For those commuting by public transport there are regular bus and train links to the surrounding towns and cities, including Glasgow and Edinburgh with Sunnyside Train Station being located just a short walk away from the property. The nearby M74 and M8 motorways provide excellent road links throughout the west of Scotland.





AMARCO

TOTAL: 70 m2 FLOOR 1: 36 m2, FLOOR 2: 34 m2