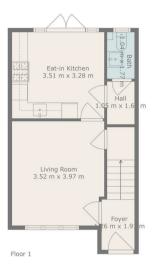

ivate driveway and an inviting south facing garden that promises leisure and entertainment possibilities.

The property is a true credit to it's current owners and is presented in walk in condition. The property will appeal to those downsizing and first time buyers alike. Early viewing is recommended.

Coatbridge is home to excellent schools, shopping facilities, sports amenities, swimming baths and parks. There is also a wide variety of restaurants, bistros and pubs. For those commuting by public transport there are regular bus and train links to the surrounding towns and cities, including Glasgow and Edinburgh with Sunnyside Train Station being located just a short walk away from the property. The nearby M74 and M8 motorways provide excellent road links throughout the west of Scotland.





AMARCO

TOTAL: 70 m2 FLOOR 1: 36 m2, FLOOR 2: 34 m2