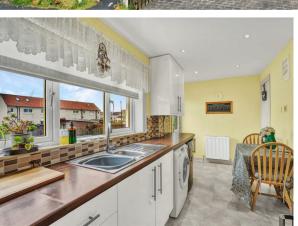

Continuing through the property, you'll find the modern kitchen, featuring ample cabinetry, offering both style and functionality complete with family dining space and storage in abundance.

Venture upstairs to discover two generously sized double bedrooms. The main bedroom, located at the front of the property, comes with extra-large built-in storage, providing convenience and maximizing space. The upper floor also benefits from the a carpeted loft permitting accessible storage space. Completing the upper floor is a newly modernised family bathroom designed with comfort and relaxation in mind