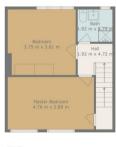

Continuing through the property, you'll find the modern kitchen, featuring ample cabinetry, offering both style and functionality complete with family dining space and storage in abundance.

Venture upstairs to discover two generously sized double bedrooms. The main bedroom, located at the front of the property, comes with extra-large built-in storage, providing convenience and maximizing space. The upper floor also benefits from the a carpeted loft permitting accessible storage space. Completing the upper floor is a newly modernised family bathroom designed with comfort and relaxation in mind

Floor 3

AMARCO

TOTAL: 81 m2
BELOW GROUND: 34 m2, FLOOR 2: 38 m2, FLOOR 3: 9 m2
EXCLUDED AREAS: BAY WINDOW: 0 m2, LOW CEILING: 8 m2