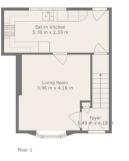

Floor 3

AMARCO

TOTAL: 81 m2
BELOW GROUND: 34 m2, FLOOR 2: 38 m2, FLOOR 3: 9 m2
EXCLUDED AREAS: BAY WINDOW: 0 m2, LOW CEILING: 8 m2