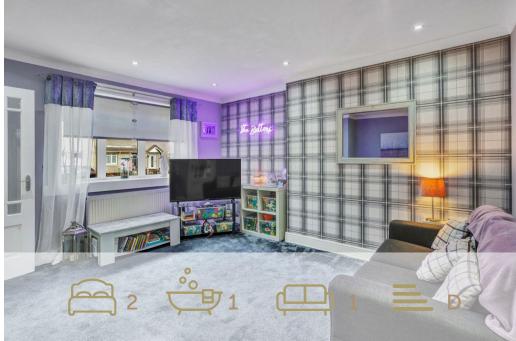

Continuing through the property, you'll find the modern kitchen, featuring ample cabinetry, offering both style and functionality complete with family dining space and storage in abundance.

Venture upstairs to discover two generously sized double bedrooms. The main bedroom, located at the front of the property, comes with extra-large built-in storage, providing convenience and maximizing space. The upper floor also benefits from the a carpeted loft permitting accessible storage space. Completing the upper floor is a newly modernised family bathroom designed with comfort and relaxation in mind