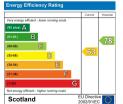

Floor 3

AMARCO

TOTAL: 81 m2
BELOW GROUND: 34 m2, FLOOR 2: 38 m2, FLOOR 3: 9 m2
EXCLUDED AREAS: BAY WINDOW: 0 m2, LOW CEILING: 8 m2