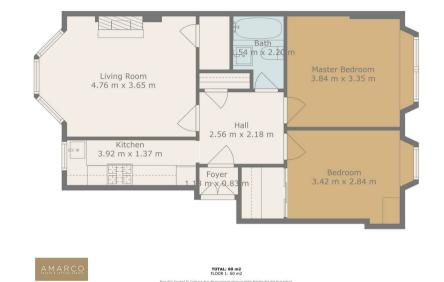

Next to the lounge you will find a stylish kitchen featuring sleek countertops and contemporary cabinetry, offering an ideal space for cooking culinary delights.

The two stunning well -proportioned bedrooms offer plenty of space and flexibility. The master bedroom provides ample storage while enhancing the sense of space and light. The additional bedroom is equally inviting and versatile, suitable for child's room, a home office, or guest room. The new modern family bathroom has also been remodelled with stylish fixtures and fittings adding an exquisite touch. This luxurious sanctuary caters to all your needs.