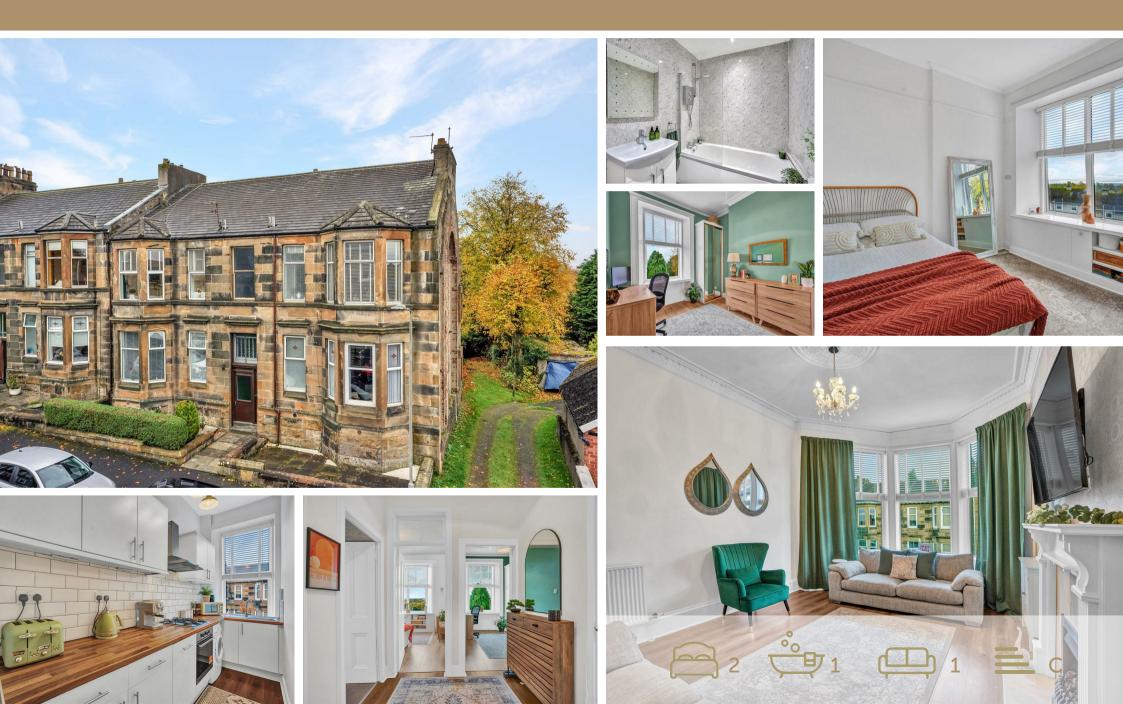

What's not to love in this charming luxury apartment? This property truly has it all, boasting a blend of traditional and modern living with its high ceilings and generous sized rooms whilst offering a modern design twist throughout.

Upon entering the property, you are greeted by a spacious welcoming hallway which seamlessly flows into the spacious lounge featuring a large airy bay window and original features blended with stylish interiors.

Next to the lounge you will find a stylish kitchen featuring sleek countertops and contemporary cabinetry, offering an ideal space for cooking culinary delights.

The two stunning well -proportioned bedrooms offer plenty of space and flexibility. The master bedroom provides ample storage while enhancing the sense of space and light. The additional bedroom is equally inviting and versatile, suitable for child's room, a home office, or guest room. The new modern family bathroom has also been remodelled with stylish fixtures and fittings adding an exquisite touch. This luxurious sanctuary caters to all your needs.

The property also boasts on street parking and a stunning leafy communal garden to the rear perfect for entertaining in the summer months.

AMARCO

Viewing is essential to appreciate the quality of finishing and the convenient setting of this stunning home.