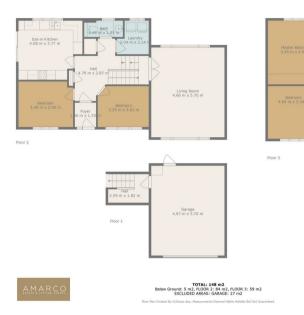

This distinguished residence exudes a grand ambiance, where every room seamlessly interlinks, creating a harmonious flow throughout. The lower level unfolds with a masterful lounge, dining area, kitchen, utility room, WC and two thoughtfully designed large bedrooms one with en-suite. Each room in this charming property is crafted with meticulous attention to detail.

Ascending to the upper level, 3 well-appointed bedrooms await, with two of the 3 bedrooms boasting an ensuite of uncompromising luxury.

The family bathroom, a sanctuary of relaxation, complements the overall opulence of this unique property.