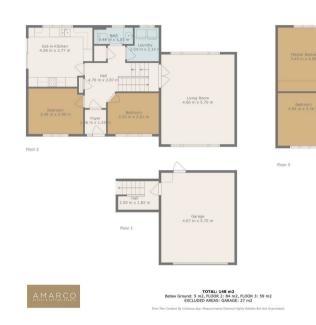

This distinguished residence exudes a grand ambiance, where every room seamlessly interlinks, creating a harmonious flow throughout. The lower level unfolds with a masterful lounge, dining area, kitchen, utility room, WC and two thoughtfully designed large bedrooms one with en-suite. Each room in this charming property is crafted with meticulous attention to detail.

Ascending to the upper level, 3 well-appointed bedrooms await, with two of the 3 bedrooms boasting an ensuite of uncompromising luxury. The family bathroom, a sanctuary of relaxation, complements the overall opulence of this unique