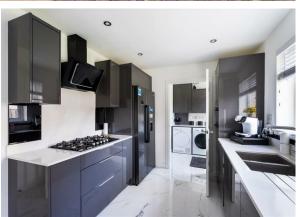

The heart of the house is undoubtedly the stylish open-plan kitchen and breakfasting area. This space features modern appliances, sleek cabinets, and ample countertop space, making it perfect for preparing family meals and hosting dinner parties. The dining area overlooks the beautifully landscaped garden and offers a calm and tranguil space after a long day.