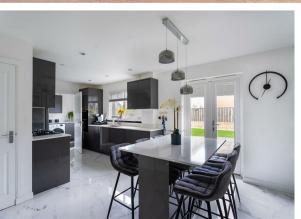

The heart of the house is undoubtedly the stylish open-plan kitchen and breakfasting area. This space features modern appliances, sleek cabinets, and ample countertop space, making it perfect for preparing family meals and hosting dinner parties. The dining area overlooks the beautifully landscaped garden and offers a calm and tranguil space after a long day.