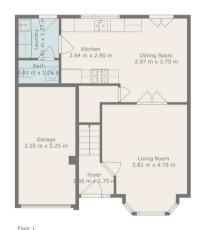

AMARCO

FLOOR 1: 48 m2, FLOOR 2: 61 m2
EXCLUDED AREAS: GARAGE: 13 m2, ELECTRICAL ROOM: 1 m2
Floor Floor Created By Cubicasa Ann. Necouragests: Despect Highly, Reliable But Not Guarante