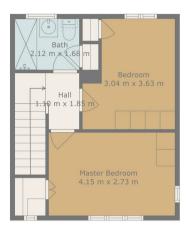

Internally the property layout can be seen from the floorplan with the lounge and kitchen on the ground and two generous double bedrooms and bathroom upstairs. The property also benefits from an attic storage area which offers additional storage potential or conversion potential (subject to planning permission).

VIEWING HIGHLY RECOMMENDED -MORTGAGE ADVICE AVAILABLE

Floor 2

Total scanned area: 76 m<sup>2</sup>