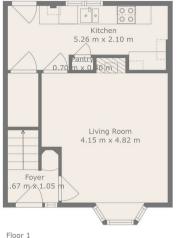

Internally the property layout can be seen from the floorplan with the lounge and kitchen on the ground and two generous double bedrooms and bathroom upstairs. The property also benefits from an attic storage area which offers additional storage potential or conversion potential (subject to planning permission).

VIEWING HIGHLY RECOMMENDED -MORTGAGE ADVICE AVAILABLE

Floor 2

Total scanned area: 76 m<sup>2</sup>