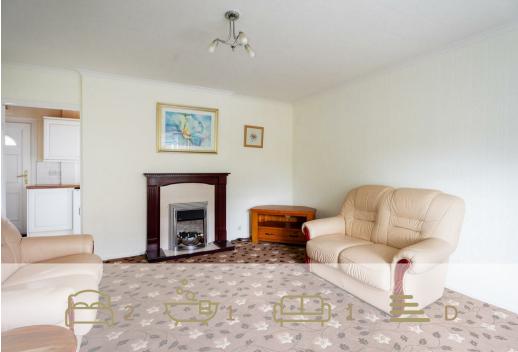

Internally the property layout can be seen from the floorplan with the lounge and kitchen on the ground and two generous double bedrooms and bathroom upstairs. The property also benefits from an attic storage area which offers additional storage potential or conversion potential (subject to planning permission).