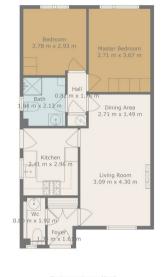

Total scanned area: 60 m<sup>2</sup>

Amarco Estates 18 Main St, Coatbridge, ML5 3AE info@amarcoestates.co.uk www.amarcoestates.co.uk