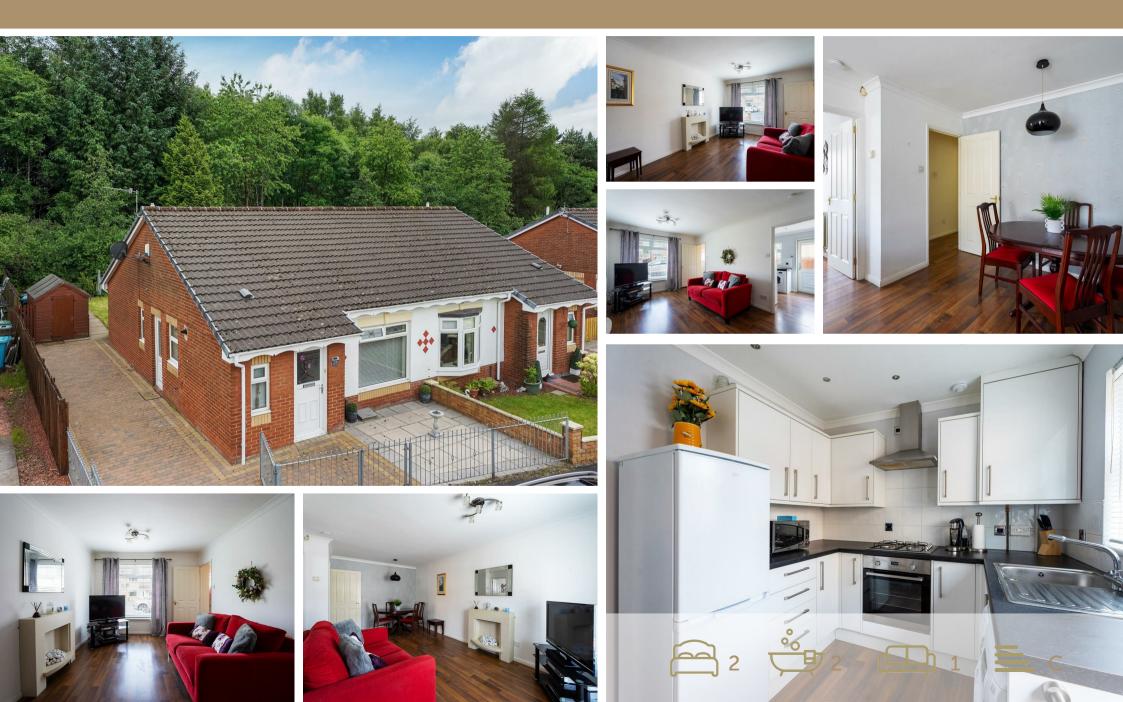

## 28 Thistledown Grove, Coatbridge, ML5 3PR Offers over £175,000

Amarco Estates are proud to present to the market this beautiful 2-bedroom semi-detached bungalow set within the popular Victoria Park Estate.

This spacious 2-bedroom bungalow features vast amounts of light to envelope every room, the spacious layout allows for dining space. The accomodation is set over one level and comprises ; reception hallway which allows access to lounge, two double bedrooms, kitchen and bathroom. Externally, the property benefits from a garden ground to the front, side and rear of this rarely available property. To the rear of the property the garden is laid mainly to lawn wiht a paved patio area providing the perfect space for outdoor entertaining throughout the summer months. the array of attractive greenery ensures this property is ecluded and private.

The property also offers a paved two car driveway to the side and a garage.

The property is situated across from the popular Faraday Retail Park, Coatbridge has a good selection of shops and schools and is also home to the popular Time Capsule, Drumpellier Country Park and Summerlee Heritage Park. The town also offers quick and easy access to all the major motorway networks for commuting throughout the central belt. For those commuting by public transport there are regular bus and train services from Whifflet, Coatbridge Sunnyside and Coatbridge Central train stations.