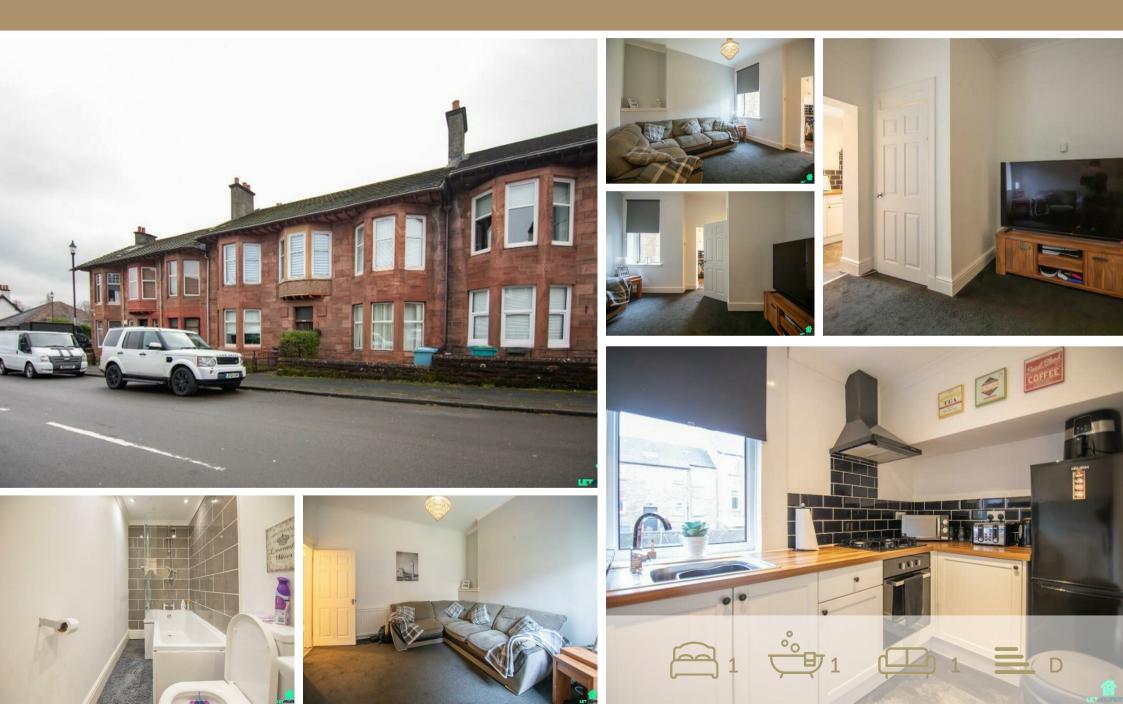

36A Dunbeth Avenue, Coatbridge, ML5 3JD £795

\*\*EMAIL ENQUIRIES ONLY PLEASE\*\* Amarco Estates are delighted to offer this 1 Bedroom Ground Floor Flat to the Rental Market in the hugely desirable Dunbeth area of Coatbridge. This property is on the edge of Dunbeth Park and boasts the highly rated Dunbeth Deli on it's door step. A short walk from Coatdyke train station (Glasgow - Edinburgh line),

PROPERTY WILL BE AVAILABLE WITH THE FOLLOWING OPTIONS:

UNFURNISHED £795PCM PART FURNISHED £900PCM FULLY FURNISHED STANDARD SPEC £1,000PCM FULLY FURNISHED HIGH END SPEC £1,250PCM

AVAILABLE ON LONG TERM LET

ALL ON ONE LEVEL

Landlord registration number -466886/320/18281 LARN 2007005 Holding Deposit: £795 EPC D Council Tax Band: A

Amarco Estates 18 Main St, Coatbridge, ML5 3AE info@amarcoestates.co.uk www.amarcoestates.co.uk