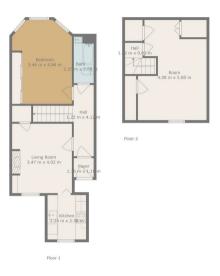

t role in the appeal of this traditional property with two extensive cupboards and room for a sitting area as well as a double bed. The large window ensures the room is encapsulated with natural light

Blairhill is a prime location in Coatbridge and there are a number of highly rated primary and secondary schools in the area with the everpopular Drumpellier Park within easy reach. The town offers exceptional rail and bus links, with access to Blairhill and Coatbridge central train station being a short walk away from the property. Convenient access to the M8 can also get you to Glasgow City Centre within 15 minutes. Coatbridge offers a great selection of bars,

restaurants, retail parks, sporting facilities including a range of gymnasiums within walking distance of this amazing property.