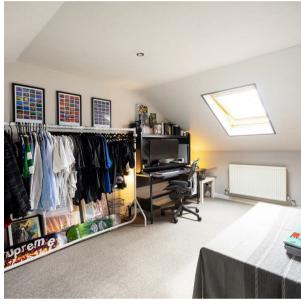

The second bedroom can be reached via a quaint traditional stairwell. This large welcoming bedroom plays a significant role in the appeal of this traditional property with two extensive cupboards and room for a sitting area as well as a double bed. The large window ensures the room is encapsulated with natural light