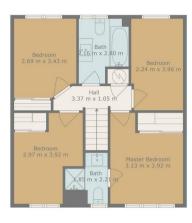

Floor 1

AMARCO

Total scanned area: 126 m<sup>2</sup>

Floor Plan Created By Cubicasa App. Neasurements Deemed Highly Reliable But Not Guarante