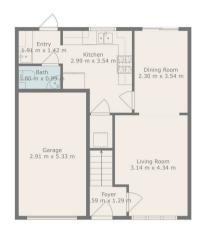

Floor 1

AMARCO

Total scanned area: 126 m<sup>2</sup>

Floor Plan Created By Cubicasa App. Neasurements Deemed Highly Reliable But Not Guarante