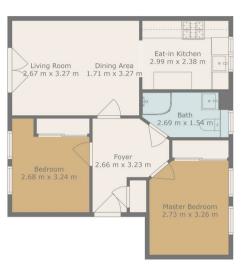

Total scanned area: 54 m²

Resourcements Are Coloulated By Cubicasa Technology, Deemed Highly Reliable But Not Guaranheed.