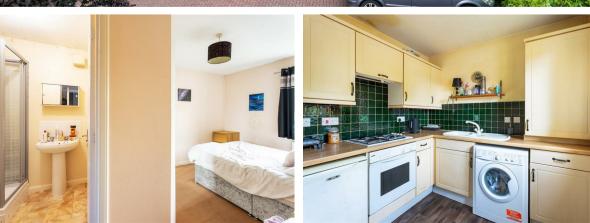

The property is entered via a communal hallway and leads into an inner foyer which gives access to the Livingroom, Main Bathroom, Master Bedroom (with en-suite), bedroom 2 and a storage Cupboard.

The Kitchen is accessed via the Livingroom.

The Livingroom features a box bay window and the property benefits from Gas central Heating and Double Glazing.

The entrance and hallways are managed by a property factor. The property benefits from communal maintained garden areas.