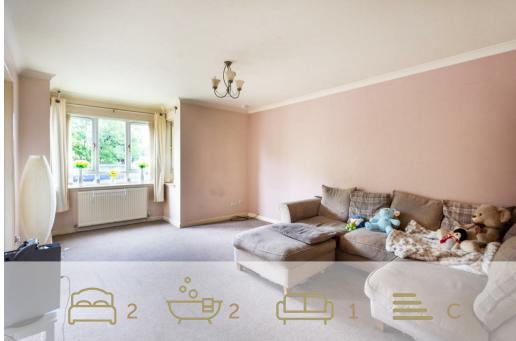

The Livingroom features a box bay window and the property benefits from Gas central Heating and Double Glazing.

The entrance and hallways are managed by a property factor. The property benefits from communal maintained garden areas.