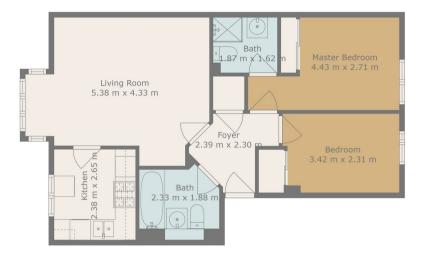

The property is entered via a communal hallway and leads into an inner foyer which gives access to the Livingroom, Main Bathroom, Master Bedroom (with en-suite), bedroom 2 and a storage Cupboard.

The Kitchen is accessed via the Livingroom.

AMARCO ESTATE & LETTING AGENTS

Total scanned area: 60 m²