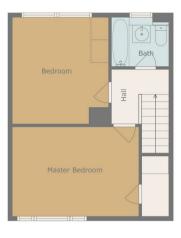

The upper level comprises two good sized bedrooms with decent storage space. The property also benefits from gas central heating, double glazing and front and rear gardens also compliment this lovely home.

The village of Glenboig is ideally placed for the M8 and M74 links across the central belt, and is a short journey from the Faraday Retail Park in Coatbridge.

Floor 2