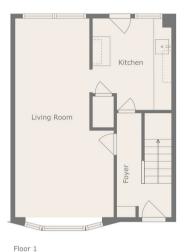

This property is ideally suited to a small family or couple looking for extra space.

The property is presented in walk in condition, the fabulous mid terrace comprises a welcoming reception hallway, a bright and spacious lounge area which leads to a generous kitchen area.