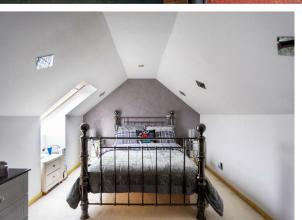

## Bedroom 3 (Attic)

The Upper Hallway has a fixed staircase which leads to the third bedroom. This space has been professionally converted and offers a stunning space with velux window.

The rear garden is laid with block and has external shed storage space. The front driveway is monoblocked and offers off-road parking.