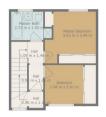

# AMARCO ESTATE & LETTING AGENTS

AMARCO ESTATES are delighted to bring this immaculate 3 Bedroom Mid-Terrace home to the market in the Cuparhead area of Coatbridge. FPC.C.

The property is situated over three levels with the third bedroom on the 3rd level (Attic Space). Full Planning Approval is in place for this development.

#### Master Bedroom

The Master Bedroom has wall to wall wardrobes and a large picture window which floods this room with natural daylight.

### Bedroom 2

The second bedroom is a generous double bedroom and again has very generous wardrobe storage space.