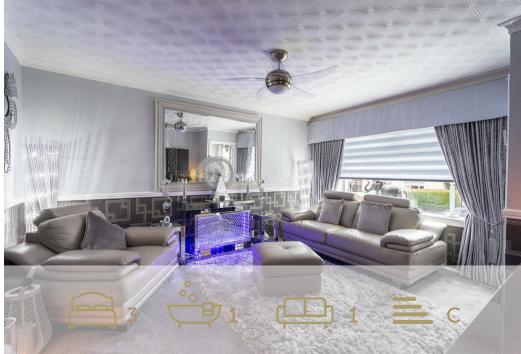

## Livingroom

The Livingroom is a beautiful space and is situated to the front of the property. This room is finished in modern grey tones with a feature electric fireplace and is laid with carpet. There's a large under stair storage cupboard which is accessed from this room.