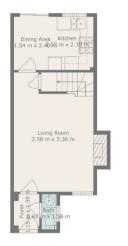

re are sliding patio doors leading to the rear garden.

Upstairs there are two double bedrooms each with fitted wardrobes and the fully tiled Family Bathroom.

The rear garden is partially pved, partially turfed and also has a small chipped area.

The property also offers a paved two car drivewasy to the side.

\*\*EMAIL FOR VIEWINGS - MORTGAGE ADVICE AVAILABLE\*\*

Coatbridge has a good selection of shops and schools and is also home to the popular Time Capsule, Drumpellier Country Park and Summerlee Heritage Park. The town also offers quick and easy access to all the major motorway networks for commuting throughout the central belt. For those commuting by public transport there are regular bus and train services from Whifflet, Coatbridge Sunnyside and Coatbridge Central train stations.





loor 1



Total scanned area: 68 m<sup>2</sup>