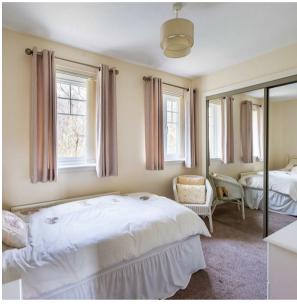

The Kitchen-Diner has a electric oven and gas hob as well as space for a 4-6 seater dining table. The boiler is located in this area and there are sliding patio doors leading to the rear garden.

Upstairs there are two double bedrooms each with fitted wardrobes and the fully tiled Family Bathroom.