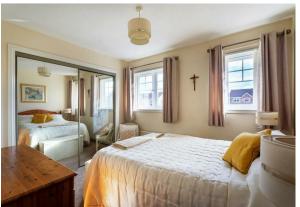

The Kitchen-Diner has a electric oven and gas hob as well as space for a 4-6 seater dining table. The boiler is located in this area and there are sliding patio doors leading to the rear garden.

Upstairs there are two double bedrooms each with fitted wardrobes and the fully tiled Family Bathroom.