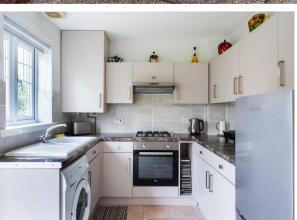

The Kitchen-Diner has a electric oven and gas hob as well as space for a 4-6 seater dining table. The boiler is located in this area and there are sliding patio doors leading to the rear garden.

Upstairs there are two double bedrooms each with fitted wardrobes and the fully tiled Family Bathroom.