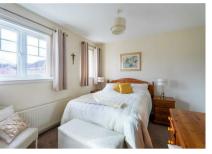

The Kitchen-Diner has a electric oven and gas hob as well as space for a 4-6 seater dining table. The boiler is located in this area and there are sliding patio doors leading to the rear garden.

Upstairs there are two double bedrooms each with fitted wardrobes and the fully tiled Family Bathroom.