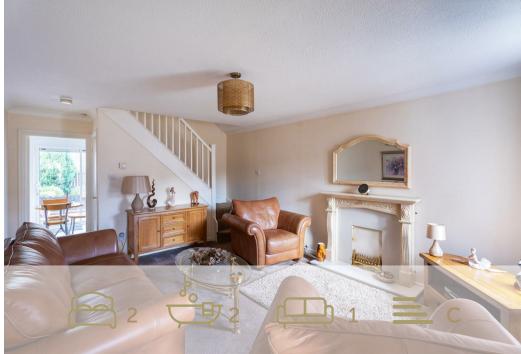

The property is semi-detached with a deriveway to the side offering off-road parking. There is also a private garden to the rear.

The Livingroom is a charming open plan space with an open staircase leading to the upstairs and the Kitchen Diner accessable to the rear. This room is finished in neutral tones, laid with carpet and has a feature electric fireplace and surround.