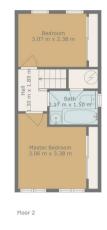

The elegant 2 Bedroom Semi-Detached property lies in the heart of Coatbridge close to the Faraday Retail Park and other ammenities.

The property is situated over two levels with the Entrace Foyer, Wc, Livingroom and Kitchen Diner on the ground floor and the upper Hallway, 2 Bedrooms and Family Bathroom on the first floor.

The Kitchen-Diner has a electric oven and gas hob as well as space for a 4-6 seater dining table. The boiler is located in this area and there are sliding patio doors leading to the rear garden.

Upstairs there are two double bedrooms each with fitted wardrobes and the fully tiled Family Bathroom.

loor 1

Total scanned area: 68 m<sup>2</sup>