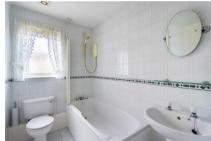

The Kitchen-Diner has a electric oven and gas hob as well as space for a 4-6 seater dining table. The boiler is located in this area and there are sliding patio doors leading to the rear garden.

Upstairs there are two double bedrooms each with fitted wardrobes and the fully tiled Family Bathroom.