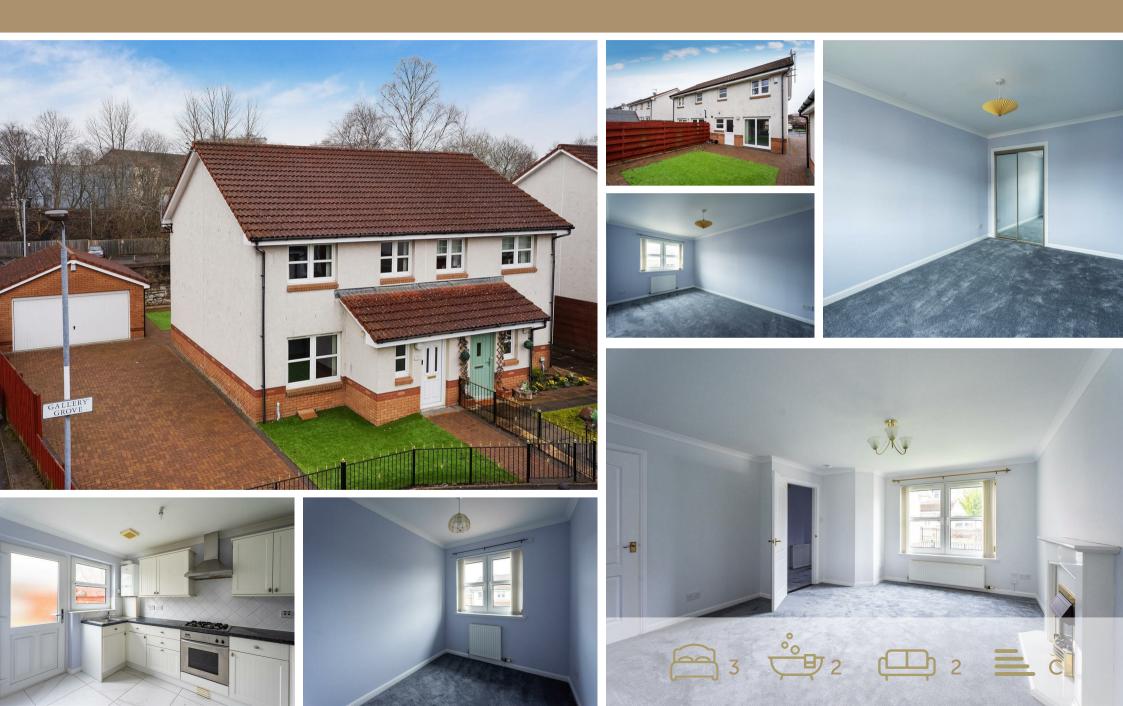

## 1 Gallery Grove, Coatbridge, ML5 1BB Offers over £195,000

AMARCO Estates are delighted to offer this 3 Bedroom, 2 Public, 2 Bath, Semi-Detached home to the market in Coatbridge. This property benefits from a Detached Double Garage.

This Semi-Detached property offers is situated over two levels with the Foyer, Livingroom, Dining Room, Kitchen and downstairs Wc located on the ground floor.

On the upper floor the Hallway leads off to the 3 Double Bedrooms and Family Bathroom. There's also access to the Attic space from the Upper Hallway.

The property benefits from being freshly decorated throughout including new carpets.

There are private gardens to the front and rear as well as a tripple monoblock driveway to the side for off-street parking and a Detached Double Garage to the rear corner.

This property occupies a corner plot and is ideal for those needing a large driveway for business / leisure needs.

\*\*VIEWING HIGHLY RECOMMENDED -MORTGAGE ADVICE AVAILABLE\*\*

Floor 2

MARCO

Total scanned area: 95 m<sup>2</sup>