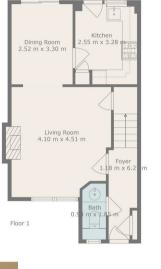

This Semi-Detached property offers is situated over two levels with the Foyer, Livingroom, Dining Room, Kitchen and downstairs Wc located on the ground floor.

On the upper floor the Hallway leads off to the 3 Double Bedrooms and Family Bathroom. There's also access to the Attic space from the Upper Hallway.

This property occupies a corner plot and is ideal for those needing a large driveway for business / leisure needs.

\*\*VIEWING HIGHLY RECOMMENDED -MORTGAGE ADVICE AVAILABLE\*\*

Floor 2

MARCO

Total scanned area: 95 m<sup>2</sup>

s Are Calculated By Cubicasa Technology. Deemed Highly Reliable But Not Guaranteed.

Amarco Estates 18 Main St, Coatbridge, ML5 3AE info@amarcoestates.co.uk www.amarcoestates.co.uk