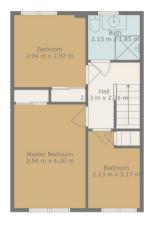

This Semi-Detached property offers is situated over two levels with the Foyer, Livingroom, Dining Room, Kitchen and downstairs Wc located on the ground floor.

On the upper floor the Hallway leads off to the 3 Double Bedrooms and Family Bathroom. There's also access to the Attic space from the Upper Hallway.

This property occupies a corner plot and is ideal for those needing a large driveway for business / leisure needs.

\*\*VIEWING HIGHLY RECOMMENDED -MORTGAGE ADVICE AVAILABLE\*\*

Floor 2

MARCO

Total scanned area: 95 m<sup>2</sup>

s Are Calculated By Cubicasa Technology. Deemed Highly Reliable But Not Guaranteed.

Amarco Estates 18 Main St, Coatbridge, ML5 3AE info@amarcoestates.co.uk www.amarcoestates.co.uk