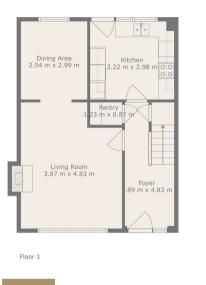

The ground floor features a welcoming entrance foyer that leads to a bright and airy living room. The living room is the perfect place to relax and unwind with ample space for furniture and entertainment systems. The adjacent dining room is open-plan to the livingroom and ideal for family meals or entertaining friends.

The kitchen is well-equipped, providing plenty of storage and workspace for all your culinary needs.

Upstairs, you will find three generously sized bedrooms, each offering plenty of space for double beds and furniture. The tiled bathroom is conveniently located on this level and features a contemporary suite with a bathtub and shower.