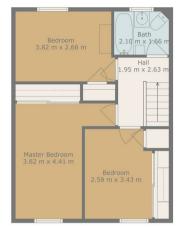

The kitchen is well-equipped, providing plenty of storage and workspace for all your culinary needs.

Upstairs, you will find three generously sized bedrooms, each offering plenty of space for double beds and furniture. The tiled bathroom is conveniently located on this level and features a contemporary suite with a bathtub and shower.

Could this be your 'Beautiful Place'?

Total scanned area: 102 m<sup>2</sup>

Floor 2

Are Calculated By Cubicasa Technology. Deemed Highly Reliable But Not Guaranteed.

Amarco Estates 18 Main St, Coatbridge, ML5 3AE info@amarcoestates.co.uk www.amarcoestates.co.uk