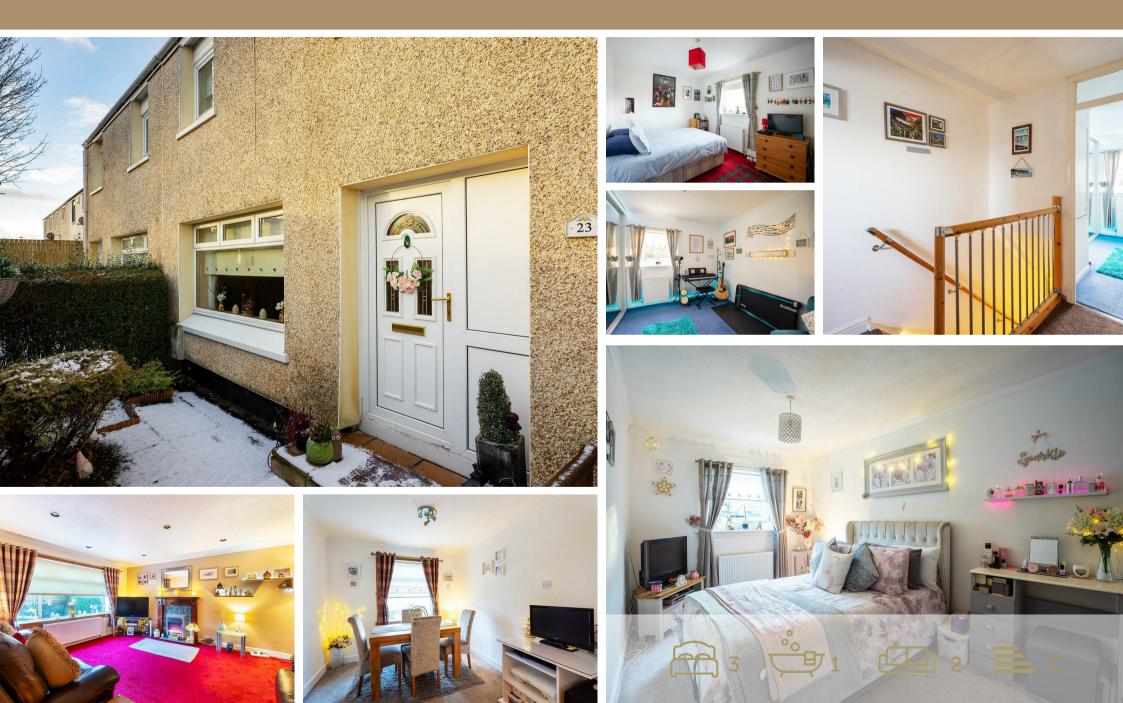

## 23 Asher Road, Chapelhall, ML6 8TA Offers over £117,500

AMARCO Estates are delighted to offer this 3 Bedroom, Mid-Terrace House to the market in Chapelhall. Viewing Highly Recommended -Mortgage Advice Available.

This charming mid-terrace house in Chapelhall offers a comfortable and convenient living space spread over two levels. With three spacious bedrooms and one well-appointed bathroom, this property is perfect for a growing family.

The ground floor features a welcoming entrance foyer that leads to a bright and airy living room. The living room is the perfect place to relax and unwind with ample space for furniture and entertainment systems. The adjacent dining room is open-plan to the livingroom and ideal for family meals or entertaining friends.

The kitchen is well-equipped, providing plenty of storage and workspace for all your culinary needs.

Upstairs, you will find three generously sized bedrooms, each offering plenty of space for double beds and furniture. The tiled bathroom is conveniently located on this level and features a contemporary suite with a bathtub and shower.

Outside, the property benefits from a private garden and residential parking available.

Situated in the desirable area of Chapelhall, this property enjoys a peaceful residential setting while being within easy reach of local amenities, schools, and transport links. With its spacious layout and convenient location.