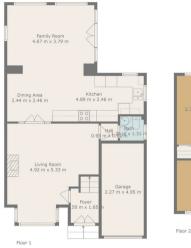

The property is entered via a main door to the front leading into a Foyer area. From there you can find the Living Room off to the left with French Doors leading to the Kitchen - Dining area.

The Kitchen features a Range Style Cooker and the generous Dining area can accomodate 8-10 persons comfortably.

From the Kitchen current owners have extended out to the rear in an open plan layout with the addition of a fantastic additional living space with full planning consent.

The rear extension has patio doors leading to a good sized back garden space and the property also offers a garage.