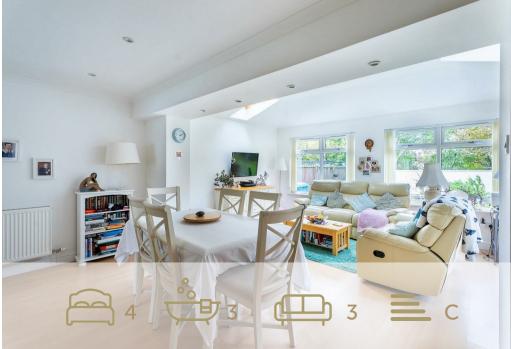

The property is entered via a main door to the front leading into a Foyer area. From there you can find the Living Room off to the left with French Doors leading to the Kitchen - Dining area.

The Kitchen features a Range Style Cooker and the generous Dining area can accomodate 8-10 persons comfortably.

From the Kitchen current owners have extended out to the rear in an open plan layout with the addition of a fantastic additional living space with full planning consent.

The rear extension has patio doors leading to a good sized back garden space and the property also offers a garage.