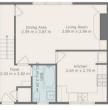

The property is accessed via a close area and external staircase to the rear with a main door entrance.

The accommodation situated over two levels. The property has a Foyer area on the first floor leading off to the Bathroom, Livingroom-Diner area and staircase leading to the upper hallway.

All three Double Bedrooms are accessed via the upper hallway and all beneift from having built in storage.

The title of this property includes a significant private garden space to the rear.

Total scanned area: 98 m<sup>2</sup>