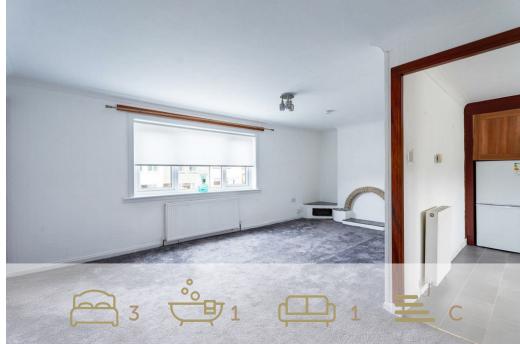

The property is accessed via a close area and external staircase to the rear with a main door entrance.

The accommodation situated over two levels. The property has a Foyer area on the first floor leading off to the Bathroom, Livingroom-Diner area and staircase leading to the upper hallway.