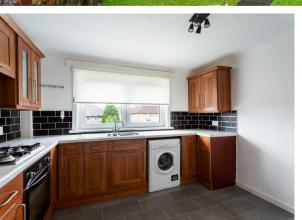

The property is accessed via a close area and external staircase to the rear with a main door entrance.

The accommodation situated over two levels. The property has a Foyer area on the first floor leading off to the Bathroom, Livingroom-Diner area and staircase leading to the upper hallway.