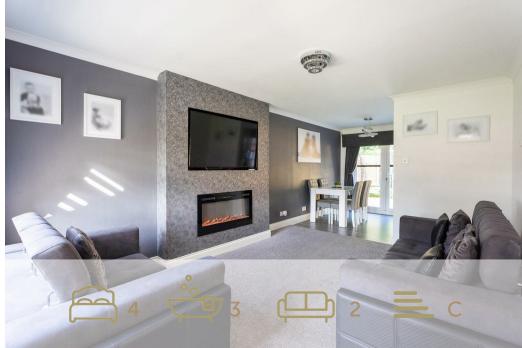

This walk-in condition property is accessed through a modern entrance hallway providing access to both the lounge and family room / fourth bedroom

The lounge is a carpeted, light bright modern space with a living flame feature fireplace. In addition, the ground floor offers an open plan family room leading to a spacious modern fully fitted kitchen/diner all with hard wood flooring and bright fresh décor. In addition, the property has a separate utility room and cloakroom.