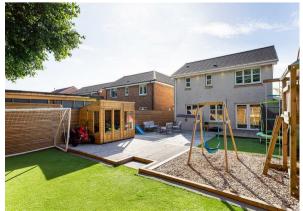

The rear of the property can be accessed through French doors onto a single level garden which comprises a wooden deck, slabbed patio area and lawn. The rear garden is fenced in cedar wood with cabling behind for spotlights should the new ower wish to illuminate the fencing area.