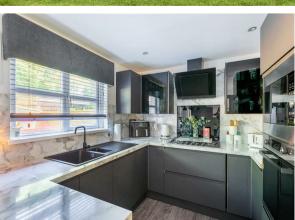

This walk-in condition property is accessed through a modern entrance hallway providing access to both the lounge and family room / fourth bedroom

The lounge is a carpeted, light bright modern space with a living flame feature fireplace. In addition, the ground floor offers an open plan family room leading to a spacious modern fully fitted kitchen/diner all with hard wood flooring and bright fresh décor. In addition, the property has a separate utility room and cloakroom.