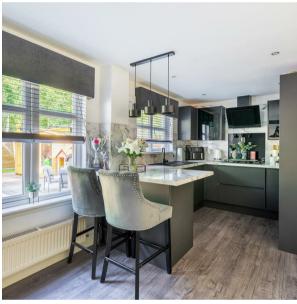

This walk-in condition property is accessed through a modern entrance hallway providing access to both the lounge and family room / fourth bedroom

The lounge is a carpeted, light bright modern space with a living flame feature fireplace. In addition, the ground floor offers an open plan family room leading to a spacious modern fully fitted kitchen/diner all with hard wood flooring and bright fresh décor. In addition, the property has a separate utility room and cloakroom.