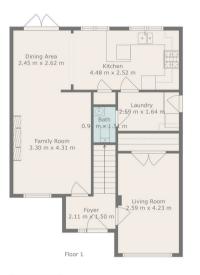

This walk-in condition property is accessed through a modern entrance hallway providing access to both the lounge and family room / fourth bedroom

The lounge is a carpeted, light bright modern space with a living flame feature fireplace. In addition, the ground floor offers an open plan family room leading to a spacious modern fully fitted kitchen/diner all with hard wood flooring and bright fresh décor. In addition, the property has a separate utility room and cloakroom.

FIOOF 2

AMARCO

Total scanned area: 117 m<sup>2</sup>