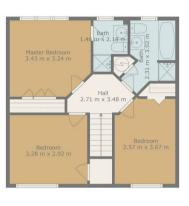

Upstairs comprises of a master bedroom with ensuite shower room, two further double bedrooms and a family bathroom. All rooms are tastefully decorated with a modern co-ordinated feel.

VIEWING HIGHLY RECOMMENDED

FIOOF 2

AMARCO

Total scanned area: 117 m<sup>2</sup>