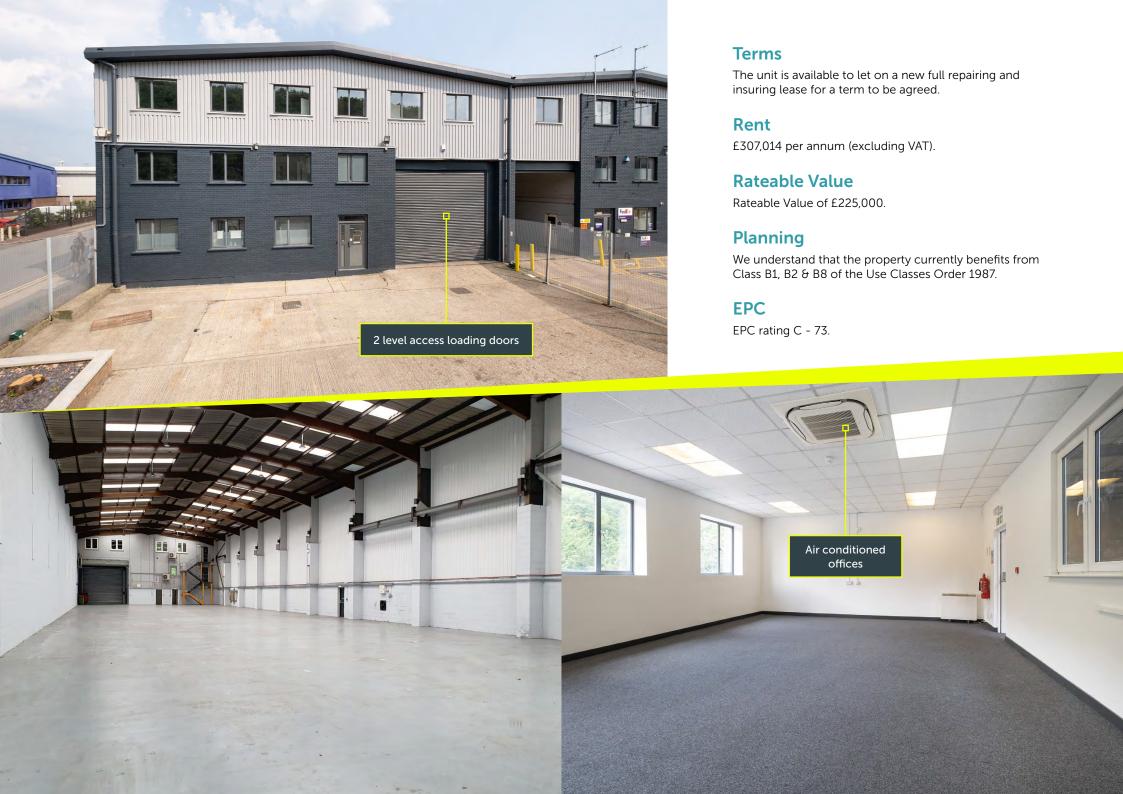

# **The Property**

The property is situated at the corner of Whitings Way and Eastbury Road and comprises an end of terrace, steel portal frame industrial / warehouse unit, with ancillary office accommodation on 1st and 2nd floors.

The property has been refurbished throughout.

- Brick and profile steel elevations
- LED lighting in warehouse
- Excellent internal eaves height of 8m
- Fenced yard providing loading and parking approached directly off Whitings Way
- Second loading door situated on Eastbury Road
- Refurbished offices with air conditioning.