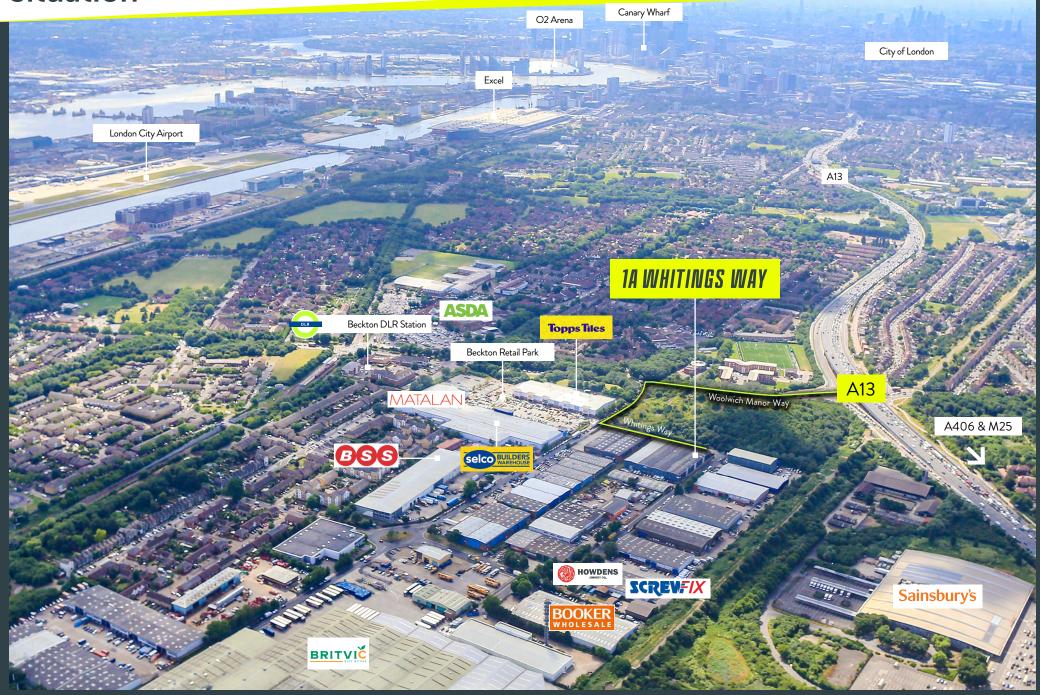

# **Situation**

## Location

London Industrial Park is a key industrial and logistics location. The estate has excellent connectivity with close proximity to the A13 and A406, providing good access to the M11, M25 and Central London. The City of London to the west is approximately 9 miles away and is easily reached via the A13.

Beckton DLR Station is a short walk from the property, providing a direct service to Canary Wharf and The City. Canning Town Station, accessible via the DLR, is approximately 3 miles away providing Jubilee Line services into the West End.

Elizabeth Line services are available from nearby Custom House Station. Multiple bus routes pass along Woolwich Manor Way which is a short walk from the property.

## Distances by road

>> Blackwall Tunnel 3.7 miles

M11 6.6 miles

Central London 9 miles

M25 J30 10.4 miles

>> M1 20 miles