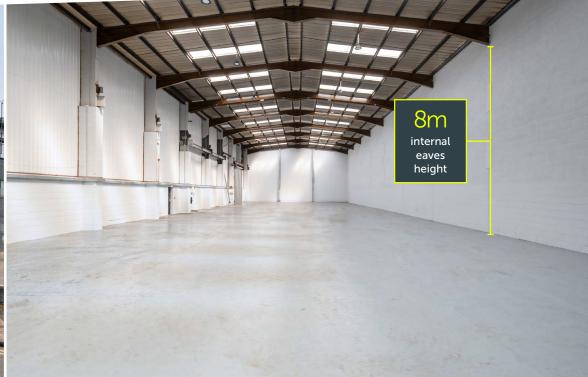

The property has been refurbished throughout.

- Brick and profile steel elevations
- LED lighting in warehouse
- Excellent internal eaves height of 8m
- Fenced yard providing loading and parking approached directly off Whitings Way
- Second loading door situated on Eastbury Road
- Refurbished offices with air conditioning.