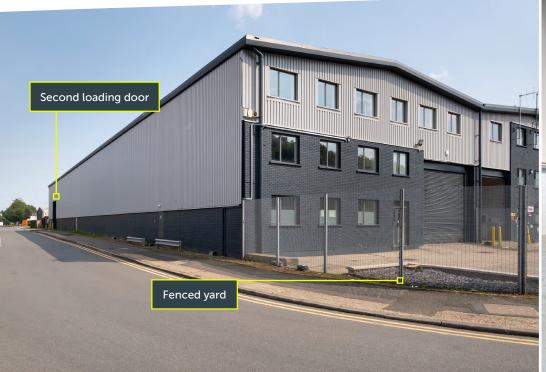

The property has been refurbished throughout.

- Brick and profile steel elevations
- LED lighting in warehouse
- Excellent internal eaves height of 8m
- Fenced yard providing loading and parking approached directly off Whitings Way
- Second loading door situated on Eastbury Road
- Refurbished offices with air conditioning.