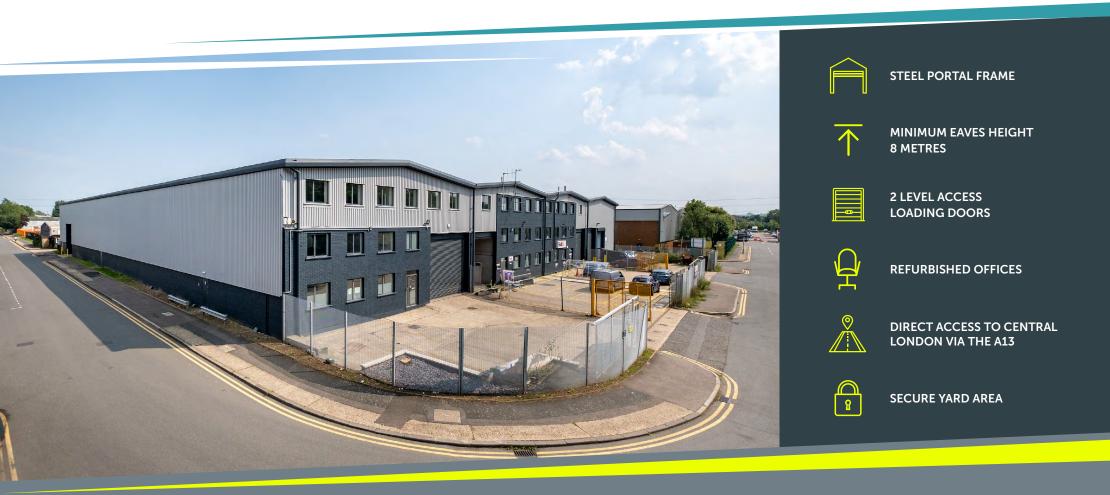

# **The Property**

The property is situated at the corner of Whitings Way and Eastbury Road and comprises an end of terrace, steel portal frame industrial / warehouse unit, with ancillary office accommodation on 1st and 2nd floors.

The property has been refurbished throughout.

- Brick and profile steel elevations
- LED lighting in warehouse
- Excellent internal eaves height of 8m
- Fenced yard providing loading and parking approached directly off Whitings Way
- Second loading door situated on Eastbury Road
- Refurbished offices with air conditioning.