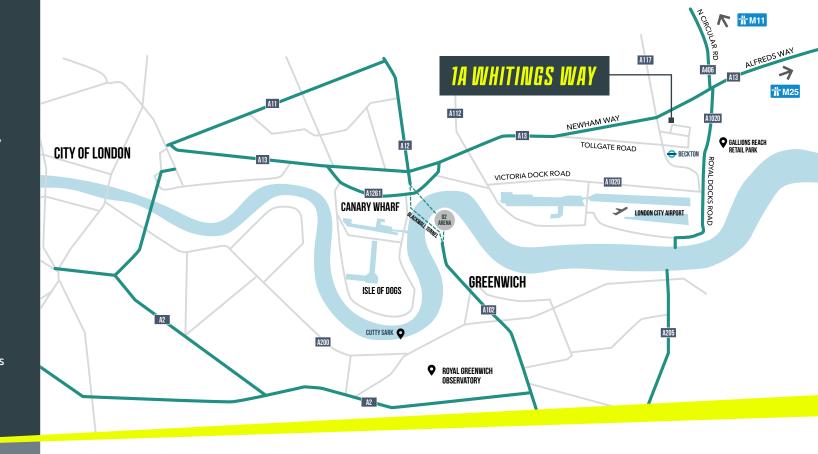

## Location

London Industrial Park is a key industrial and logistics location. The estate has excellent connectivity with close proximity to the A13 and A406, providing good access to the M11, M25 and Central London. The City of London to the west is approximately 9 miles away and is easily reached via the A13.

Beckton DLR Station is a short walk from the property, providing a direct service to Canary Wharf and The City. Canning Town Station, accessible via the DLR, is approximately 3 miles away providing Jubilee Line services into the West End.

Elizabeth Line services are available from nearby Custom House Station. Multiple bus routes pass along Woolwich Manor Way which is a short walk from the property.

## Distances by road

>> Blackwall Tunnel 3.7 miles

M11 6.6 miles

Central London 9 miles

M25 J30 10.4 miles

>> M1 20 miles