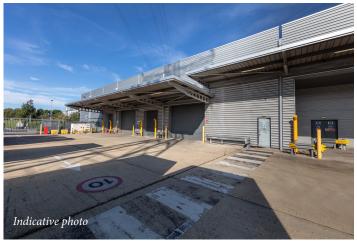

TO LET 39, 163 SQ FT (3,638 SQ M) DESCRIPTION

INTRO DESCRIPTION....

THE PROPERTY COMPRISES....

THE PROPERTY IS LOCATED WITHIN WALKING DISTANCE OF...

11 PLACES TO EAT
2 HIGH STREET BANKS
HOTEL ACCOMMODATION
MULTIPLE FITNESS FACILITIES
2 NURSERIES
HEALTH CENTRE
DEDICATED BUS SERVICE

#### TEATURES

The property benefits from:

Ground floor

•\ 353

First floor

- •\353
- EPC D