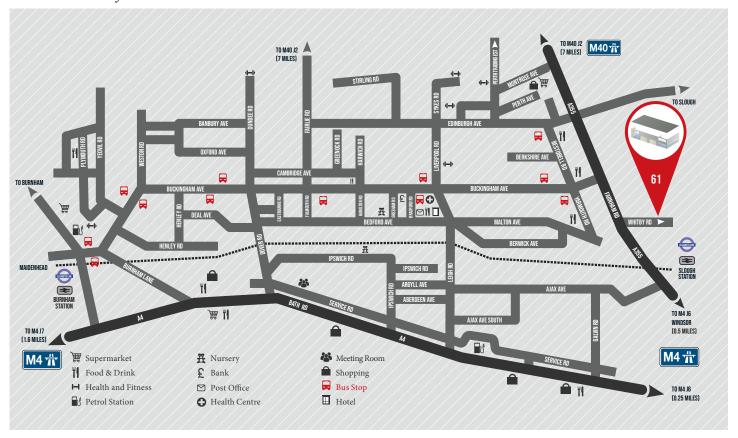

#### LOCATION

- Less than 2 miles from Junctions 6 & 7 of the M4, which provides excellent access to the M25, the wider national motorway network and Heathrow Airport
- Two mainline railway stations within 3 miles, providing fast and direct rail access to London Paddington from Crossrail.