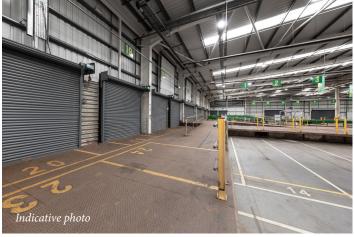

TO LET 39, 163 SQ FT (3,638 SQ M) DESCRIPTION

INTRO DESCRIPTION....

THE PROPERTY COMPRISES....

THE PROPERTY IS LOCATED WITHIN WALKING DISTANCE OF...

11 PLACES TO EAT
2 HIGH STREET BANKS
HOTEL ACCOMMODATION
MULTIPLE FITNESS FACILITIES
2 NURSERIES
HEALTH CENTRE
DEDICATED BUS SERVICE

#### TEATURES

The property benefits from:

Ground floor

•\ 353

First floor

- •\353
- EPC D