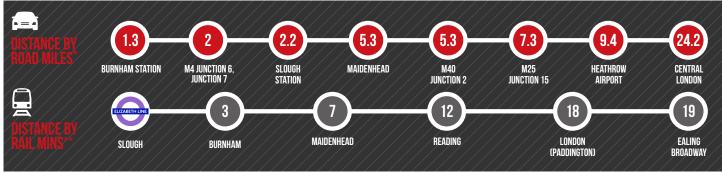

### **DISTANCES**

SOURCE: \* FROM 61 WHITBY BUSINESS CENTRE SL1 3DR. SOURCE: THE AA \*\* TIMES FROM SLOUGH STATION. SOURCE: NATIONAL RAIL ENQUIRIES