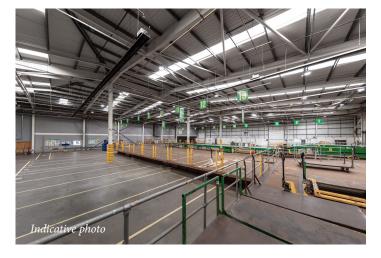

TO LET 39, 163 SQ FT (3,638 SQ M) DESCRIPTION

INTRO DESCRIPTION....

THE PROPERTY COMPRISES....

THE PROPERTY IS LOCATED WITHIN WALKING DISTANCE OF...

11 PLACES TO EAT
2 HIGH STREET BANKS
HOTEL ACCOMMODATION
MULTIPLE FITNESS FACILITIES
2 NURSERIES
HEALTH CENTRE
DEDICATED BUS SERVICE

#### TEATURES

The property benefits from:

Ground floor

•\ 353

First floor

- •\353
- EPC D

| SCHEDULE OF FLOOR AREAS                                   | SQ FT  | SQ M     |
|-----------------------------------------------------------|--------|----------|
| GF OFFICE                                                 | XXXX   | XXXX     |
| FF OFFICES                                                | XXX    | XXX      |
| TOTAL                                                     | 39,163 | 3,638.36 |
| ALL AREAS MEASURED ON AN APPROXIMATE GROSS EXTERNAL AREA. |        |          |