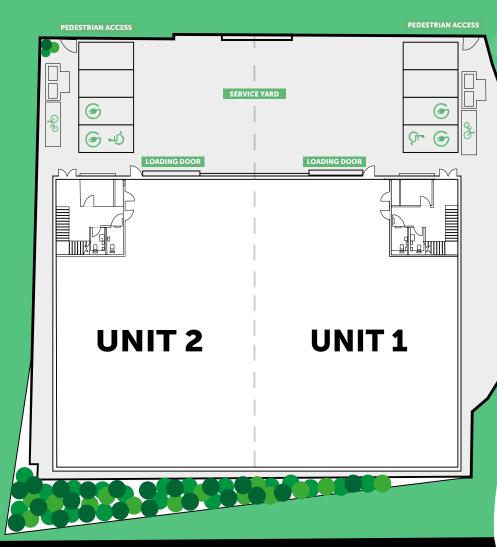

## Lower running costs due to the leading design and sustainability features:

| UNIT 2  | SQ FT | SQ M | UNIT 1  | SQ FT | SQ M |
|---------|-------|------|---------|-------|------|
| GROUND  | 4,844 | 450  | GROUND  | 4,844 | 450  |
| FIRST   | 484   | 45   | FIRST   | 484   | 45   |
| TOTAL 🕁 | 5,328 | 495  | TOTAL 🕁 | 5,328 | 495  |

Units can be taken individually or in combination.

Combined **10,656**<sup>FT<sup>2</sup></sup>