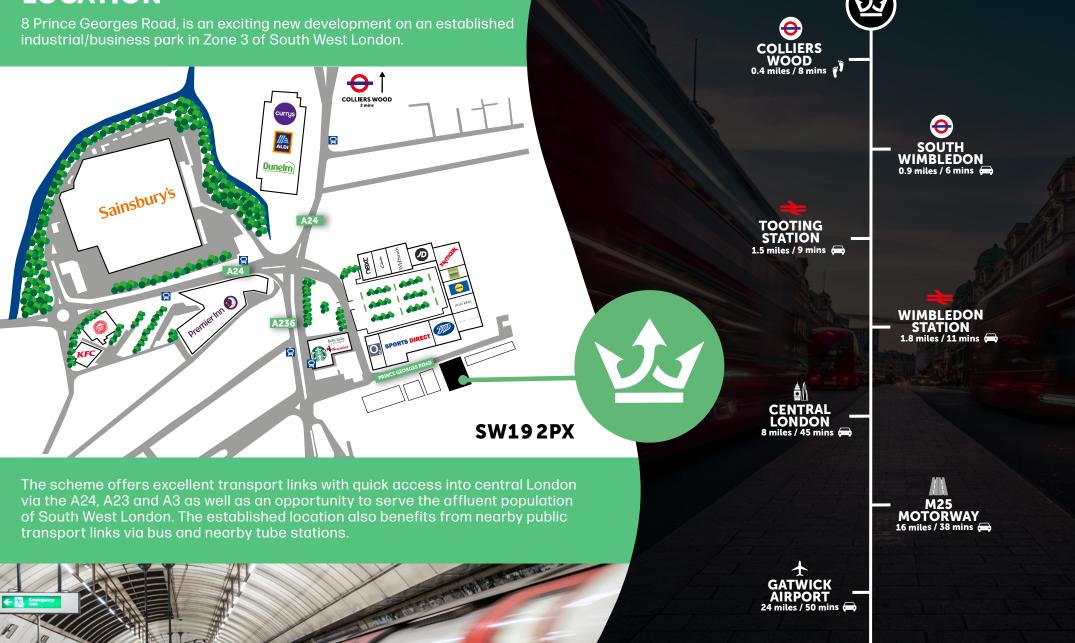

8 PRINCE GEORGES ROAD COLLIERS WOOD SW192PX

# 5,328-10,656 <sup>SQ</sup>

COLLIERS WOOD

UNDERGROUND

ANA

our sign here

### LOCATION



HEATHROW AIRPORT 28 miles / 1 hour

## Lower running costs due to the leading design and sustainability features:





| UNIT 2  | SQ FT | SQ M | UNIT 1  | SQ FT | SQ M |
|---------|-------|------|---------|-------|------|
| GROUND  | 4,844 | 450  | GROUND  | 4,844 | 450  |
| FIRST   | 484   | 45   | FIRST   | 484   | 45   |
| TOTAL 🕁 | 5,328 | 495  | TOTAL 🕁 | 5,328 | 495  |

Units can be taken individually or in combination.

Combined **10,656**<sup>FT<sup>2</sup></sup>

#### TERMS

The unit is available on a new lease upon terms to be agreed.

#### **BUSINESS RATES**

The property will be assessed for business rates, and occupiers are recommended to make their own enquiries to the London Borough of Merton.

#### **EPC**

Target EPC A Rating.



Ed Thomason Paul Londra ed.thomason@tlre