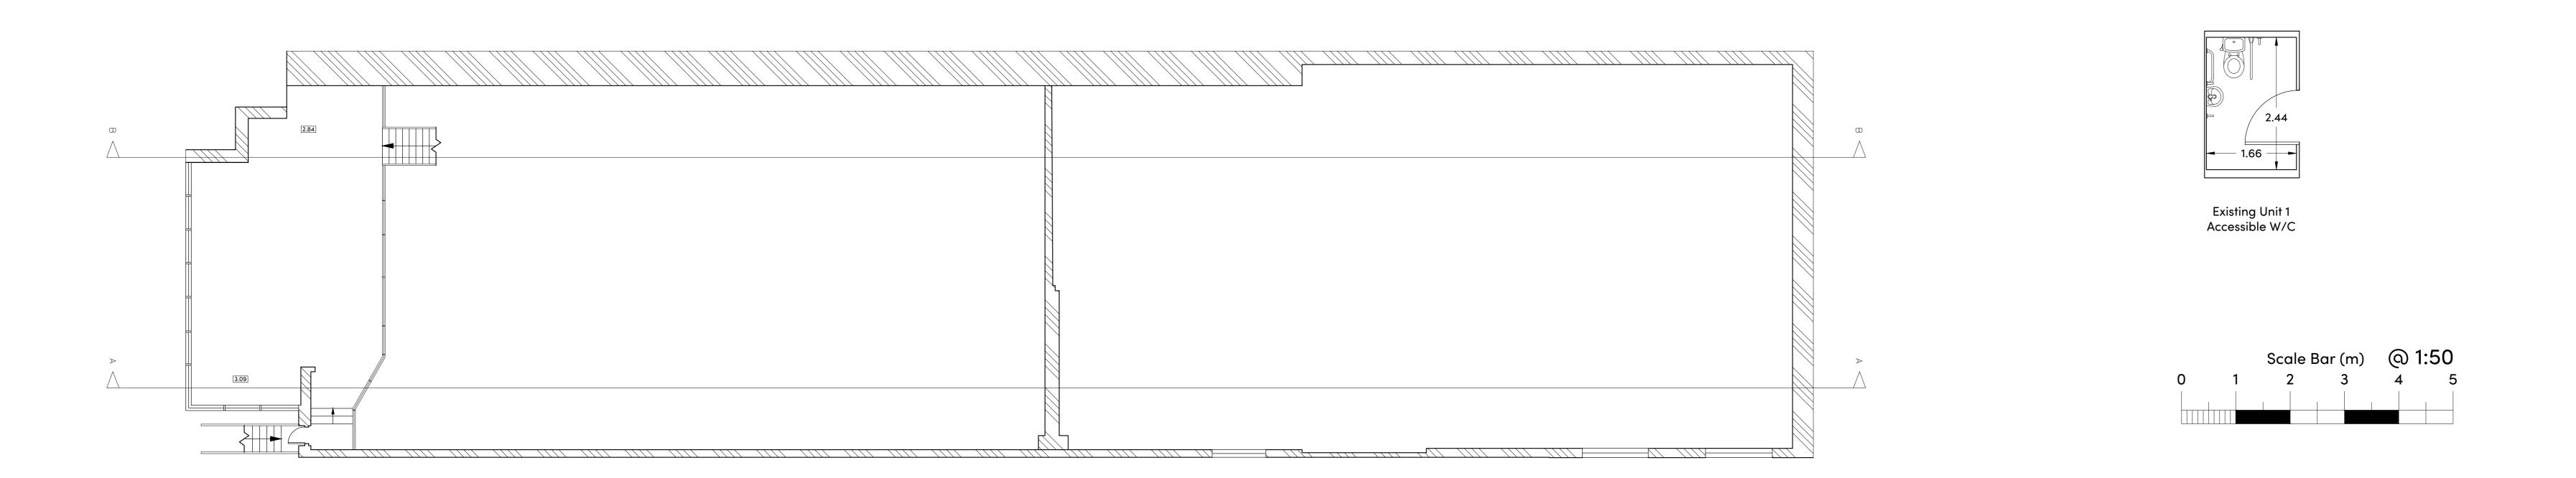

## Proposed Unit 1 Elevation

| 1) | ALL DIMENSIONS TO BE CHECKED ON SITE AND NOT |
|----|----------------------------------------------|
|    | SCALED FROM THIS DRAWING.                    |
| 2) | HOLLIS SHALL BE INFORMED IN WRITING OF ANY   |
|    | DISCREPANCIES.                               |
| 3) | ALL DIMENSIONS ARE IN METRES ONLY.           |
| 4) | DRAWINGS HAVE BEEN PROVIDED BY A THIRD PARTY |
|    | AND THEREFORE SHALL NOT BE RELIED UPON FOR   |
|    | ACCURACY.                                    |