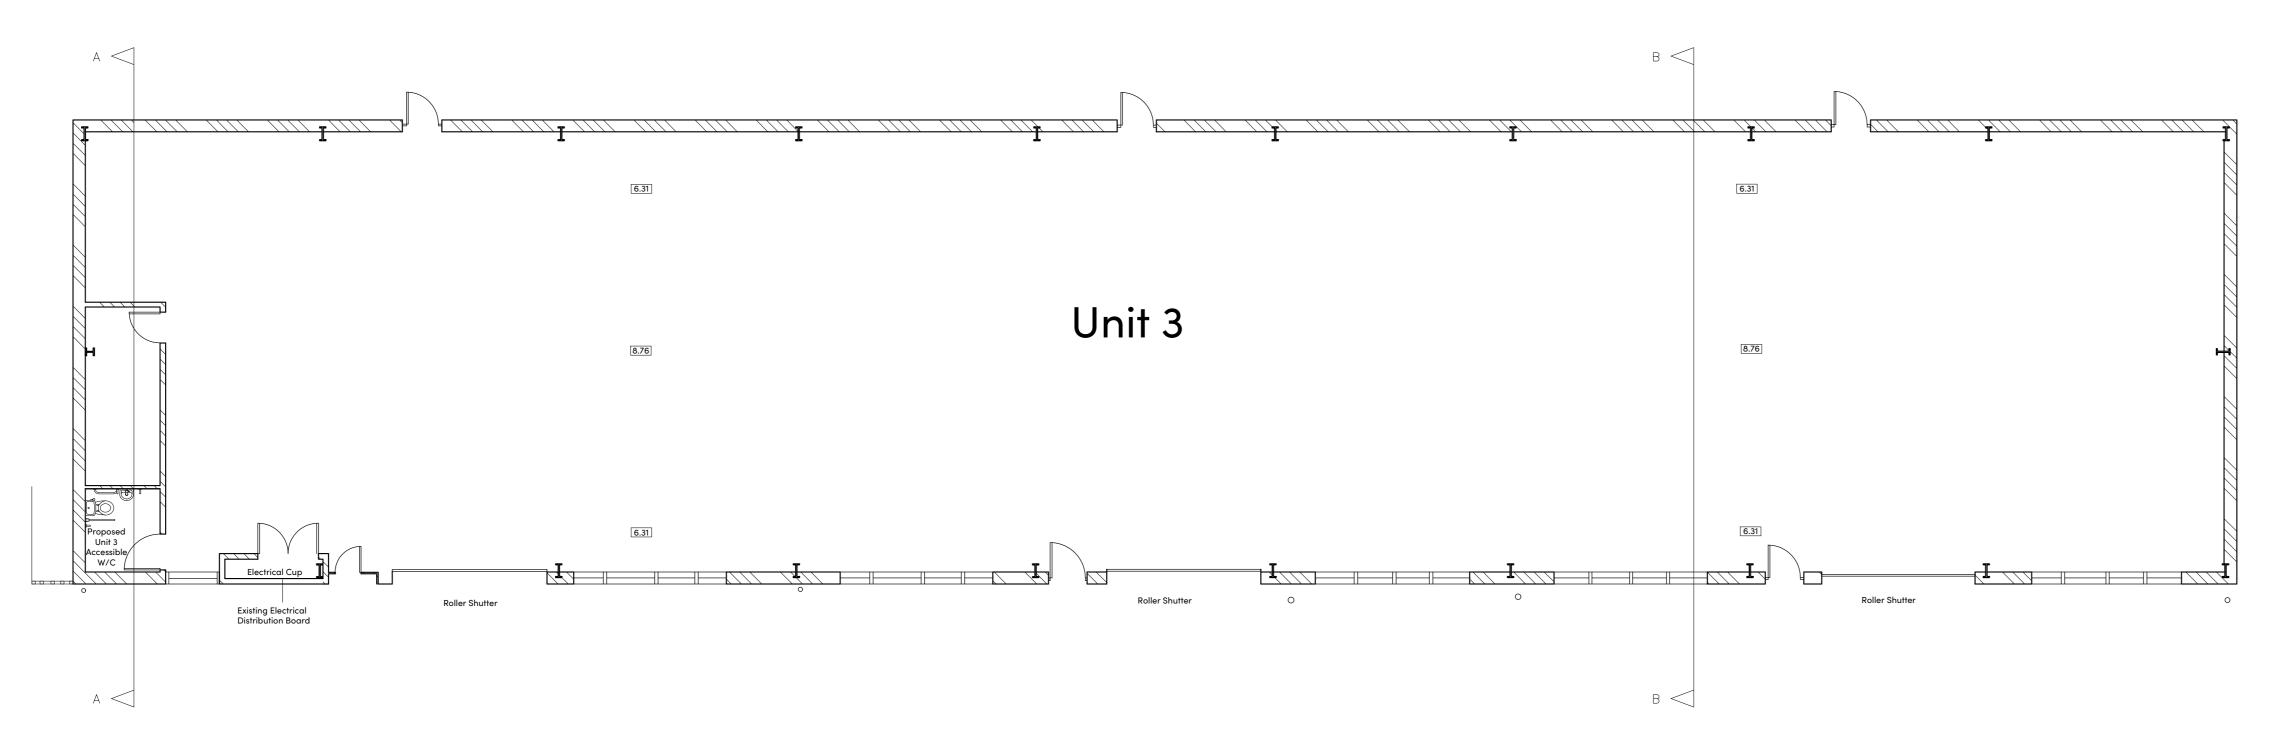

Proposed Unit 3 Section B

Ground Floor Plan @ 1:100

STEWARTS LANE

| Slt | Slt Slt        | Sit Sit        | Sit Sit Sit    |
|-----|----------------|----------------|----------------|
|     |                |                |                |
|     | Roller Shutter | Roller Shutter | Roller Shutter |