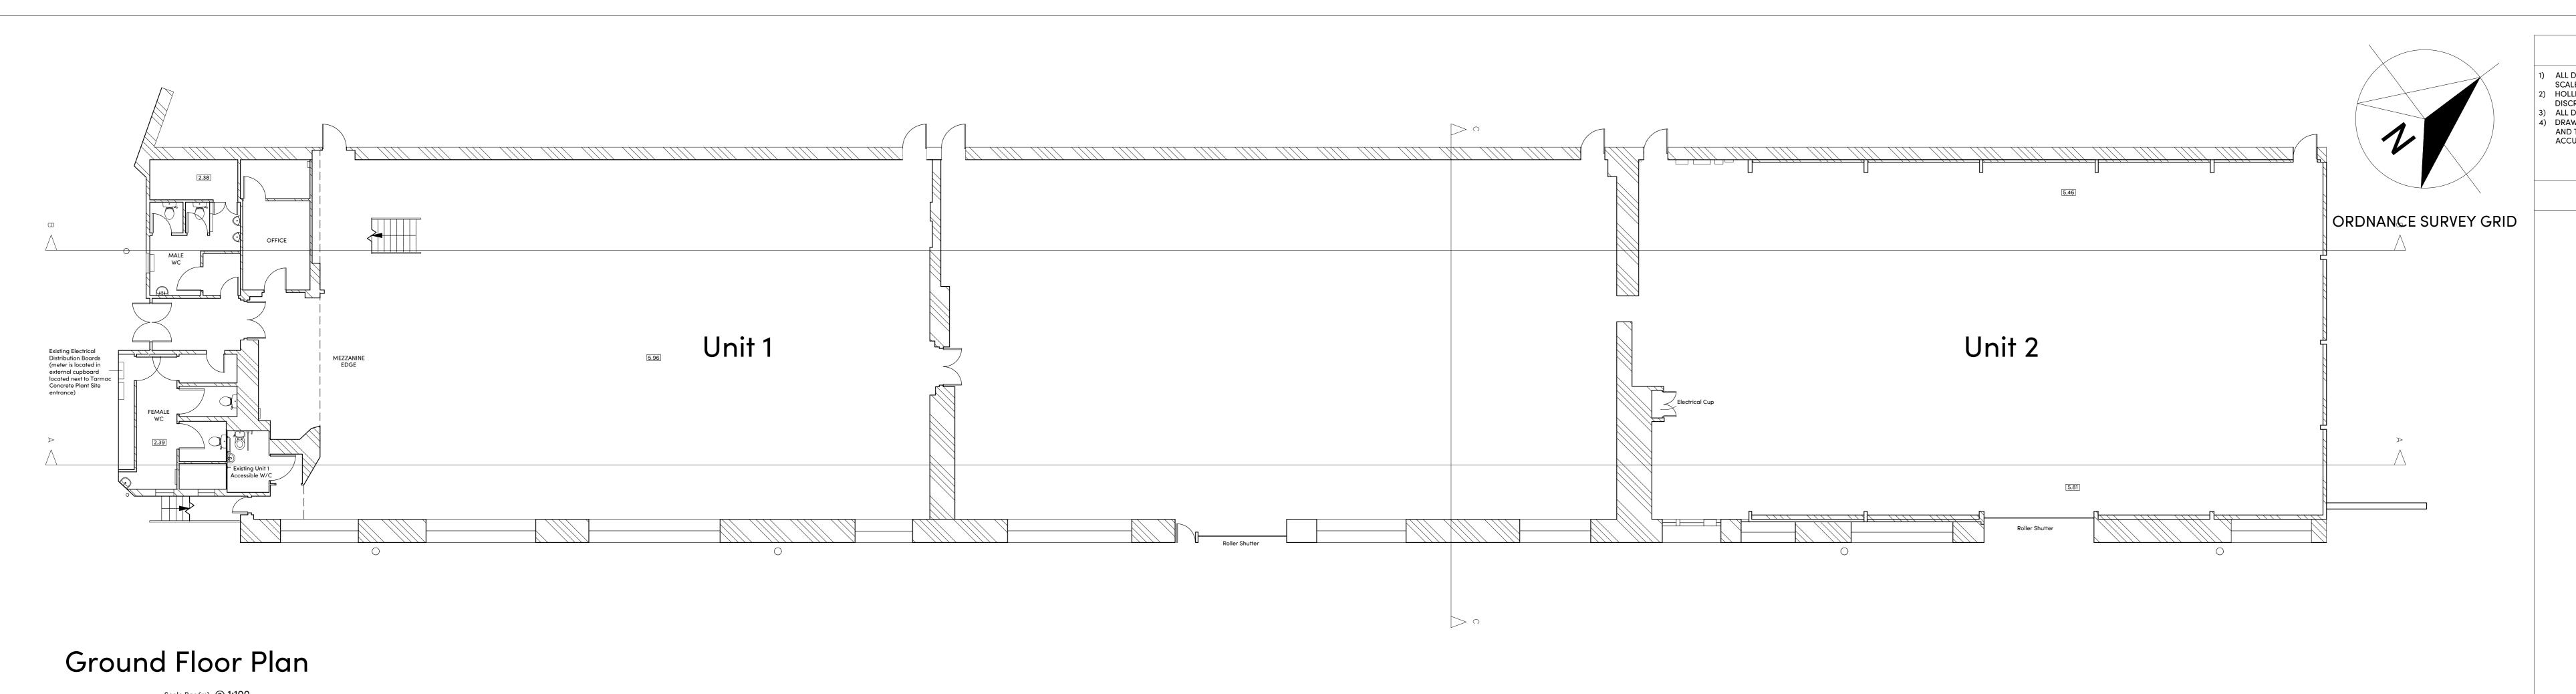

----|---------------------|--------|-------|----------------------|----------|
| DATE         |                     |        | DR    | AWN BY               |          |
| 28.03.       | 2023                |        | S     | N                    |          |
| SCALE        |                     |        | СН    | ECKED                |          |
| 1:100        | @A0                 |        | Α     | В                    |          |
| PROJECT      | LINE                | ORIGII | NATOR | VOLUME/<br>ZONE/BLDG | LEVEL    |
| 119245       | 100                 | HLS    |       | 00                   | ZO       |
| FILE<br>TYPE | DISCIPLINE/<br>ROLE | NUMBER |       | STATUS               | REVISION |
| M2           | G                   | 104    | 100   | A0                   | C01      |



## STEWARTS LANE



## First Floor Plan Scale Bar (m) @ 1:100



## Proposed Unit 1 Elevation

| 1) | ALL DIMENSIONS TO BE CHECKED ON SITE AND NOT |
|----|----------------------------------------------|
|    | SCALED FROM THIS DRAWING.                    |
| 2) | HOLLIS SHALL BE INFORMED IN WRITING OF ANY   |
|    | DISCREPANCIES.                               |
| 3) | ALL DIMENSIONS ARE IN METRES ONLY.           |
| 4) | DRAWINGS HAVE BEEN PROVIDED BY A THIRD PARTY |
|    | AND THEREFORE SHALL NOT BE RELIED UPON FOR   |
|    | ACCURACY.                                    |

NOTES

KEY



SKETCH ☐ MEASURED SURVEY ☑ CONTRACT ☐

PROPOSED FLOOR PLANS

The Arch Co

3rd Floor; 140 London Wall London EC2Y 5DN

1–3 Stewarts Lane Depot Silverthorne Road Battersea SW8 3HE



T +44 20 7622 9555 W