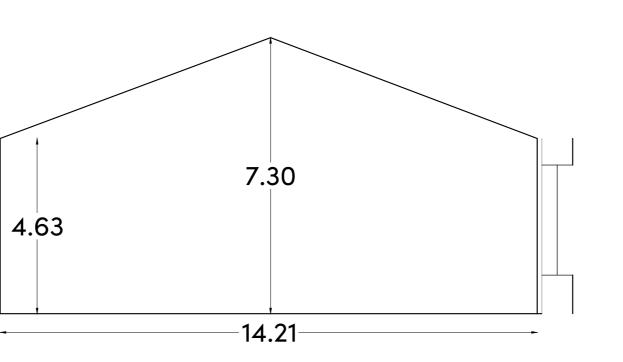

## Proposed Unit 1 Elevation

| 1) | ALL DIMENSIONS TO BE CHECKED ON SITE AND NOT |
|----|----------------------------------------------|
|    | SCALED FROM THIS DRAWING.                    |
| 2) | HOLLIS SHALL BE INFORMED IN WRITING OF ANY   |
|    | DISCREPANCIES.                               |
| 3) | ALL DIMENSIONS ARE IN METRES ONLY.           |
| 4) | DRAWINGS HAVE BEEN PROVIDED BY A THIRD PARTY |
|    | AND THEREFORE SHALL NOT BE RELIED UPON FOR   |
|    | ACCURACY.                                    |

## NOTES

ALL DIMENSIONS TO BE CHECKED ON SITE AND NOT SCALED FROM THIS DRAWING.
 HOLLIS SHALL BE INFORMED IN WRITING OF ANY DISCREPANCIES.
 ALL DIMENSIONS ARE IN METRES ONLY.
 DRAWINGS HAVE BEEN PROVIDED BY A THIRD PARTY AND THEREFORE SHALL NOT BE RELIED UPON FOR ACCURACY.