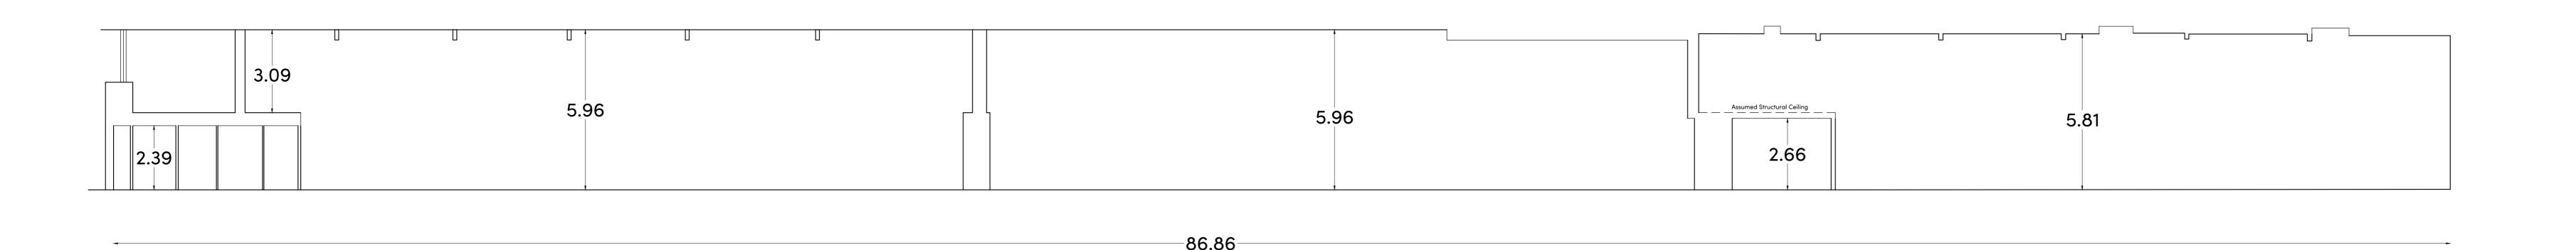

The Arch Co 3rd Floor; 140 London Wall London EC2Y 5DN

Unit 1 & 2 Proposed Section C

Unit 1 & 2 Proposed Section B

Unit 1 & 2 Proposed Section A

1–3 Stewarts Lane Depot Silverthorne Road Battersea SW8 3HE

PROPOSED SECTIONS

Battersea Studios

| the second second   |                               | /M                                             |                                                             | in the second                                                                                       |  |
|---------------------|-------------------------------|------------------------------------------------|-------------------------------------------------------------|-----------------------------------------------------------------------------------------------------|--|
| DATE                |                               |                                                | DRAWN BY                                                    |                                                                                                     |  |
| 28.03.2023          |                               |                                                | N                                                           |                                                                                                     |  |
| SCALE               |                               | CHECKED                                        |                                                             |                                                                                                     |  |
| @A0                 |                               | AB                                             |                                                             |                                                                                                     |  |
| LINE                | ORIGINATOR                    |                                                | VOLUME/<br>ZONE/BLDG                                        | LEVEL                                                                                               |  |
| 100                 | HLS                           |                                                | 00                                                          | ZO                                                                                                  |  |
| DISCIPLINE/<br>ROLE | NUMBER                        |                                                | STATUS                                                      | REVISION                                                                                            |  |
| G                   | 10400                         |                                                | A0                                                          | C01                                                                                                 |  |
|                     | ©A0 LINE 100 DISCIPLINE/ ROLE | ©A0  LINE ORIGIN  100 HI  DISCIPLINE/ ROLE NUM | 2023 S  CH  A  LINE ORIGINATOR  100 HLS  DISCIPLINE/ NUMBER | 2023 SN  CHECKED  AB  LINE ORIGINATOR VOLUME/ ZONE/BLDG  100 HLS 00  DISCIPLINE/ ROLE NUMBER STATUS |  |