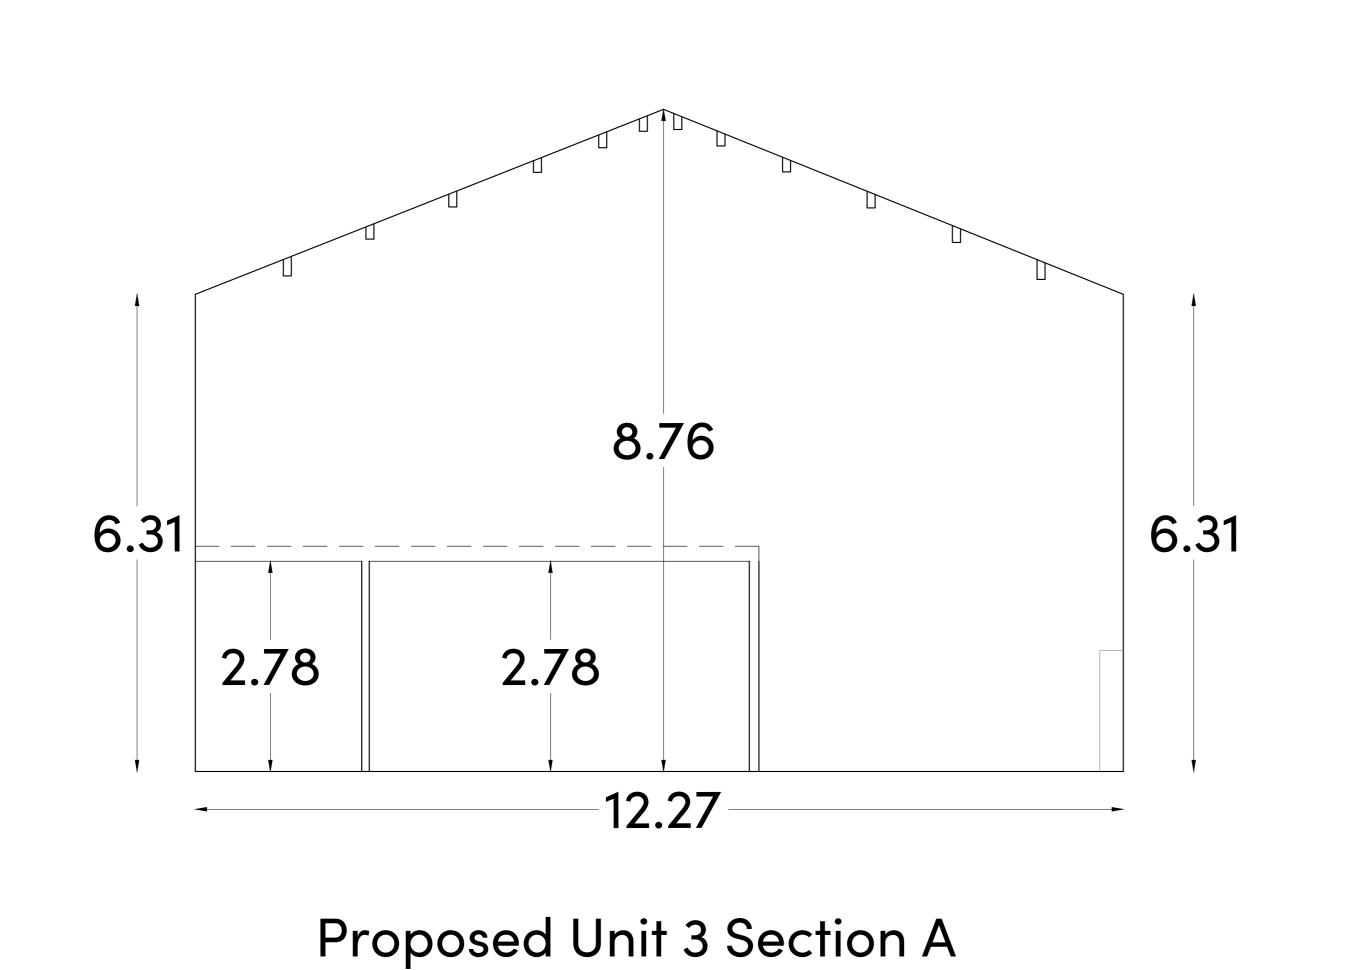

## Proposed Unit 1 Elevation

| 1) | ALL DIMENSIONS TO BE CHECKED ON SITE AND NOT |
|----|----------------------------------------------|
|    | SCALED FROM THIS DRAWING.                    |
| 2) | HOLLIS SHALL BE INFORMED IN WRITING OF ANY   |
|    | DISCREPANCIES.                               |
| 3) | ALL DIMENSIONS ARE IN METRES ONLY.           |
| 4) | DRAWINGS HAVE BEEN PROVIDED BY A THIRD PARTY |
|    | AND THEREFORE SHALL NOT BE RELIED UPON FOR   |
|    | ACCURACY.                                    |