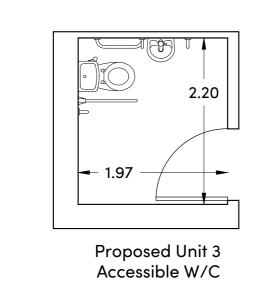

Proposed Unit 3 Section B

Ground Floor Plan @ 1:100

STEWARTS LANE

| Slt | Slt Slt        | Sit Sit        | Sit Sit Sit    |
|-----|----------------|----------------|----------------|
|     |                |                |                |
|     | Roller Shutter | Roller Shutter | Roller Shutter |