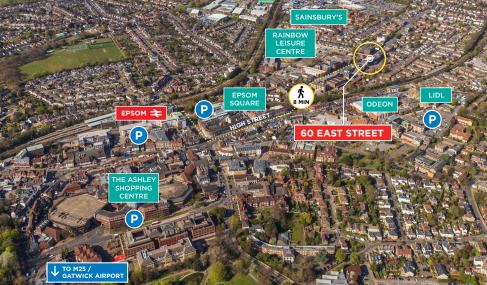

#### LOCATION

Epsom is strategically located on the A24 which provides fast access to the M25 (J9) approx. 4 miles and the A3 at Tolworth which is within 5 miles.

Heathrow and Gatwick airports are 20 and 25 miles respectively. The mainline station provides a fast and frequent service direct to London Victoria and Waterloo, travel time 35 minutes.

The property is prominently situated with a wide frontage to the A24, within 500 metres of the town centre which provides a high level of amenities including: The Ashley Shopping Centre, numerous restaurants and coffee shops, Gyms, The Rainbow Leisure Centre (within 200m) Travelodge, Premier Inn.