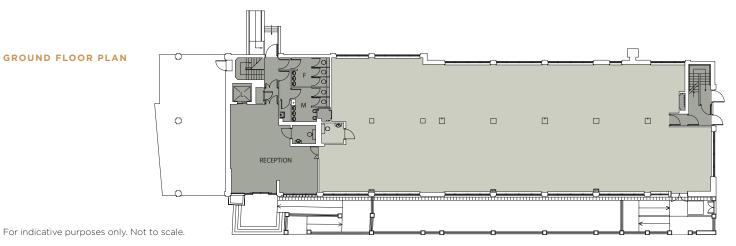

IME TOWN CENTRE LOCATION 4,639 - 23,191 SQ FT (431.2 - 2,154.5 SQ M)

FOR SALE / TO LET

# S I X T Y

EAST STREET, EPSOM KT17 1HB



A newly refurbished four storey modern office with large private car park for 56 cars

Flexible open plan space with great natural light is provided by dual aspect windows for a fantastic working environment, large reception area and male and female WCs on each floor

Available for immediate occupation as a whole or in floors.









| Floor     | sq ft  | sq m    |
|-----------|--------|---------|
| Third     | 5,576  | 518     |
| Second    | 6,157  | 572     |
| First     | 6,168  | 573     |
| Ground    | 4,639  | 431     |
| Reception | 651    | 60.5    |
| Total     | 23,191 | 2,154.5 |











#### TYPICAL FLOOR PLAN



### **GROUND FLOOR PLAN**



EAST STREET, EPSOM KT17 1HB





#### LOCATION

Epsom is strategically located on the A24 which provides fast access to the M25 (J9) approx. 4 miles and the A3 at Tolworth which is within 5 miles.

Heathrow and Gatwick airports are 20 and 25 miles respectively. The mainline station provides a fast and frequent service direct to London Victoria and Waterloo, travel time 35 minutes.

The property is prominently situated with a wide frontage to the A24, within 500 metres of the town centre which provides a high level of amenities including: The Ashley Shopping Centre, numerous restaurants and coffee shops, Gyms, The Rainbow Leisure Centre (within 200m) Travelodge, Premier Inn.















## By Road

M25 Junction 9 4 miles 5 miles А3 9 miles Croydon

#### By Rail

Wimbledon 19 mins Claph