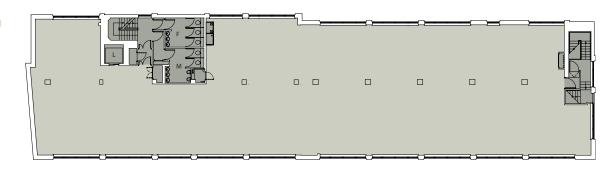

OFFICE REFURBISHMENT IN A PRIME TOWN CENTRE LOCATION 4,639 - 23,191 SQ FT (431.2 - 2,154.5 SQ M)

FOR SALE / TO LET

# S I X T Y

EAST STREET, EPSOM KT17 1HB



A newly refurbished four storey modern office with large private car park for 56 cars

Flexible open plan space with great natural light is provided by dual aspect windows for a fantastic working environment, large reception area and male and female WCs on each floor

Available for immediate occupation as a whole or in floors.









| Floor     | sq ft  | sq m    |
|-----------|--------|---------|
| Third     | 5,576  | 518     |
| Second    | 6,157  | 572     |
| First     | 6,168  | 573     |
| Ground    | 4,639  | 431     |
| Reception | 651    | 60.5    |
| Total     | 23,191 | 2,154.5 |











#### TYPICAL FLOOR PLAN



### **GROUND FLOOR PLAN**



EAST STREET, EPSOM KT17 1HB





#### LOCATION

Epsom is strategically located on the A24 which provides fast access to the M25 (J9) approx. 4 miles and the A3 at Tolworth which is within 5 miles.

Heathrow and Gatwick airports are 20 and 25 miles respectively. The mainline station provides a fast and frequent service direct to London Victoria and Waterloo, travel time 35 minutes.

The property is prominently situated with a wide frontage to the A24, within 500 metres of the town centre which provides a high level of amenities including: The Ashley Shopping Centre, numerous restaurants and coffee shops, Gyms, The Rainbow Leisure Centre (within 200m) Travelodge, Premier Inn.















## By Road

M25 Junction 9 4 miles 5 miles А3 9 miles Croydon

#### By