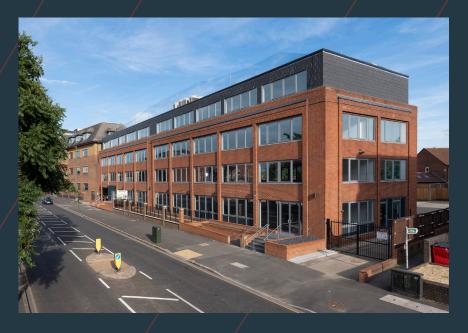

EAST STREET, EPSOM KT17 1HB

HIGH QUALITY OFFICE REFURBISHMENT IN A PRIME TOWN CENTRE LOCATION 4,639 - 23,191 SQ FT (431.2 - 2,154.5 SQ M)

FOR SALE / TO LET

# S I X T Y

EAST STREET, EPSOM KT17 1HB

A newly refurbished four storey modern office with large private car park for 56 cars

Flexible open plan space with great natural light is provided by dual aspect windows for a fantastic working environment, large reception area and male and female WCs on each floor

The property is prominently situated with a wide frontage to the A24, within 500 metres of the town centre which provides a high level of amenities including: The Ashley Shopping Centre, numerous restaurants and coffee shops, Gyms, The Rainbow Leisure Centre (within 200m) Travelodge, Premier Inn.