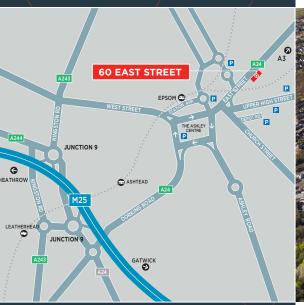

#### LOCATION

Epsom is strategically located on the A24 which provides fast access to the M25 (J9) approx. 4 miles and the A3 at Tolworth which is within 5 miles.

Heathrow and Gatwick airports are 20 and 25 miles respectively. The mainline station provides a fast and frequent service direct to London Victoria and Waterloo, travel time 35 minutes.

The property is prominently situated with a wide frontage to the A24, within 500 metres of the town centre which provides a high level of amenities including: The Ashley Shopping Centre, numerous restaurants and coffee shops, Gyms, The Rainbow Leisure Centre (within 200m) Travelodge, Premier Inn.

## By Road

M25 Junction 9 4 miles 5 miles А3 9 miles Croydon

#### By Rail

Wimbledon 19 mins Clapham Junction 26 mins London Waterloo 35 mins London Victoria 35 mins London Bridge

# By Air

Gatwick Airport 20 miles Heathrow Airport 25 miles

**VIEWING** Strictly through the joint agents.