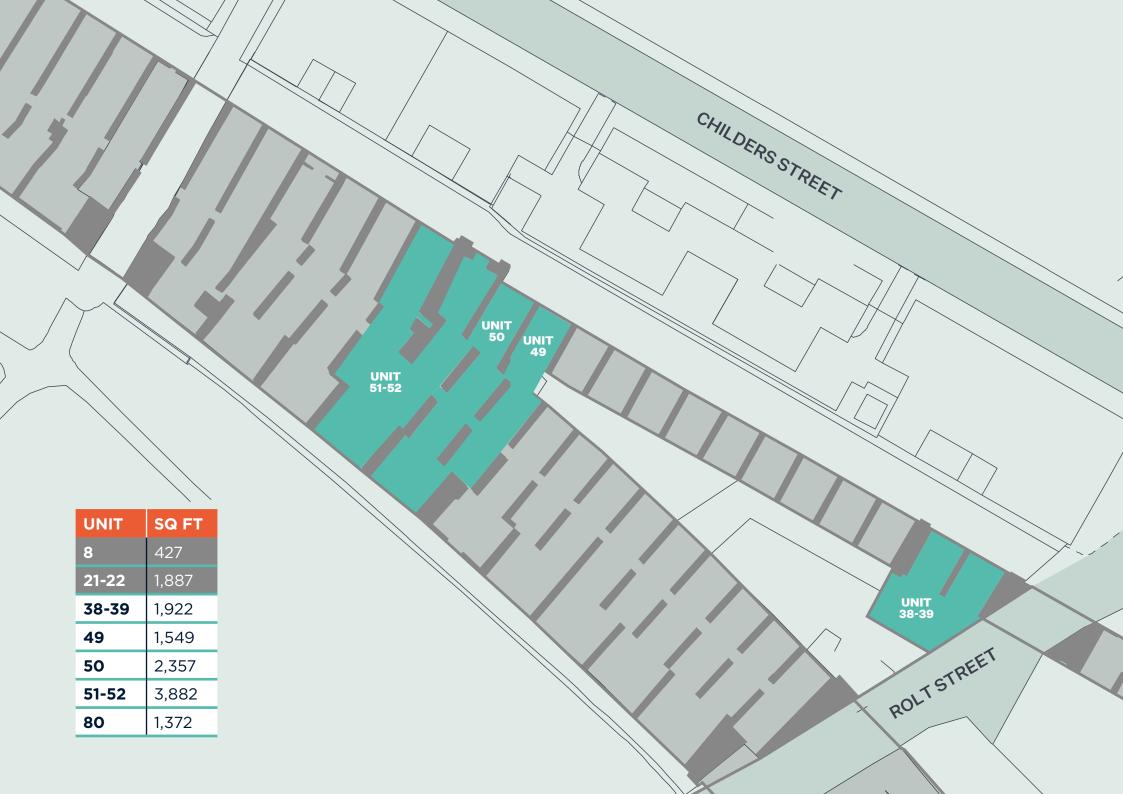

## ACCOMMODATION

| UNIT  | SQ FT | RENT PA     |
|-------|-------|-------------|
| 8     | 427   | Under Offer |
| 21-22 | 1,887 | Under Offer |
| 38-39 | 1,922 | £30,000     |
| 49    | 1,549 | £24,100     |
| 50    | 2,357 | £36,500     |
| 51-52 | 3,882 | £47,500     |
| 80    | 1,372 | £21,266     |