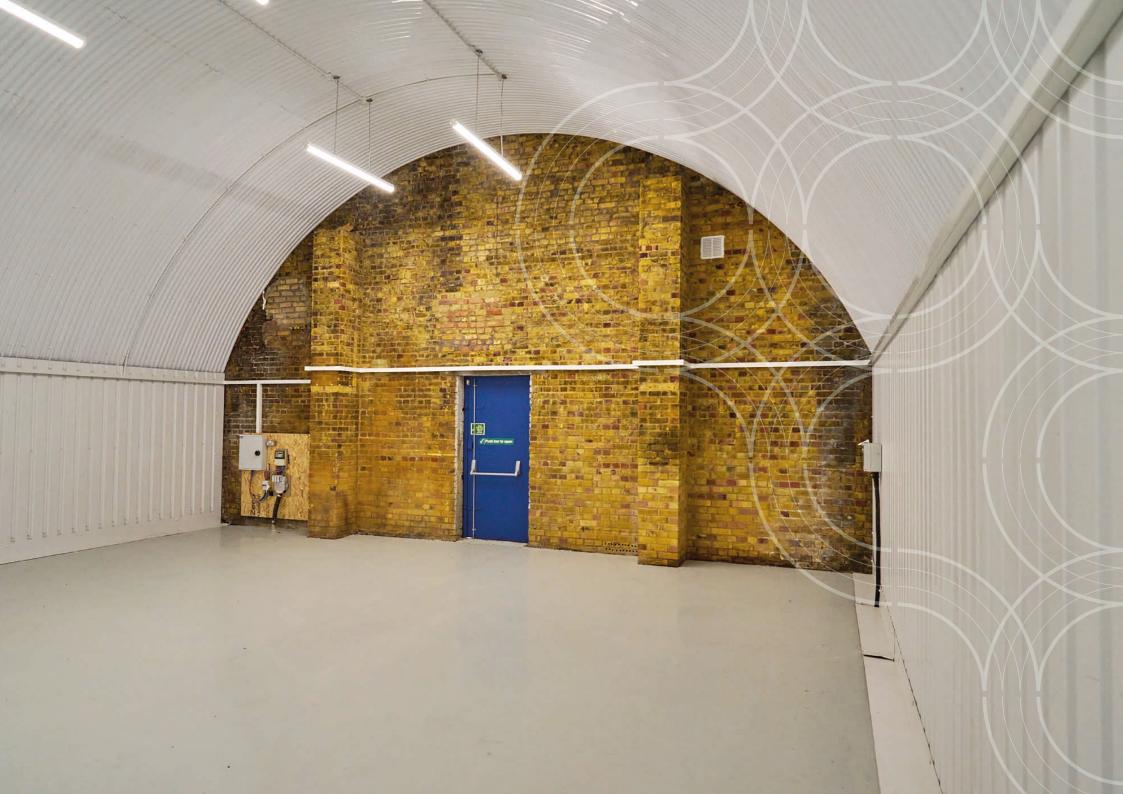

### Parkside Business Estate offers a range of refurbished industrial units.

Each has been renovated to a high standard, with brand new full-tank lining, electric roller shutter access, 3-phase power supply, LED strip lighting, and WCs. The units have a height of approximately 5 metres to the crown of the arch.

### SPECIFICATION

- Newly refurbished, high quality industrial units
- Electric roller shutters provide easy access and high levels of security.
- 3-phase power is installed in each unit.
- Direct access from the units to main transport links, connecting them to Central London.
- Units can be accessed 24/7.