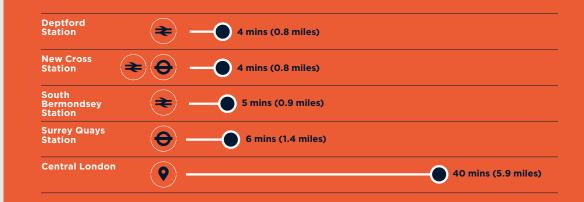

#### NEWLY REFURBISHED INDUSTRIAL UNITS LOCATED IN-BETWEEN SURREY QUAYS AND DEPTFORD.

The properties are situated off Rolt Street, accessed via Abinger Grove and Evelyn Street providing excellent transport links. Vehicular transport links provide access to Central London via the A2/A200 in just 40 minutes, as well as to the South and East via the A2/A206.

Surrey Quays, Canada Water, New Cross and Deptford stations are all less than 10 minutes drive away, offering direct underground and National Rail network services to Canary Wharf, Kings Cross, and Cannon Street.