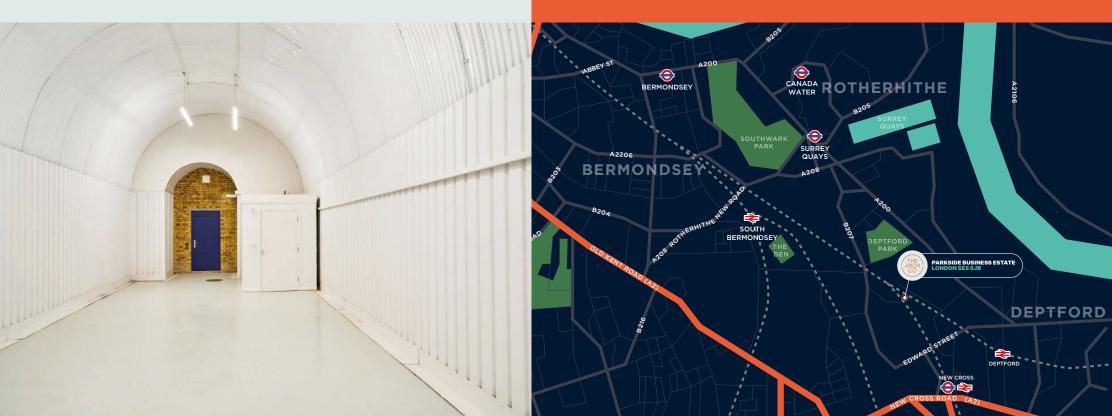

#### NEWLY REFURBISHED INDUSTRIAL UNITS LOCATED IN-BETWEEN SURREY QUAYS AND DEPTFORD.

The properties are situated off Rolt Street, accessed via Abinger Grove and Evelyn Street providing excellent transport links. Vehicular transport links provide access to Central London via the A2/A200 in just 40 minutes, as well as to the South and East via the A2/A206.

Surrey Quays, Canada Water, New Cross and Deptford stations are all less than 10 minutes drive away, offering direct underground and National Rail network services to Canary Wharf, Kings Cross, and Cannon Street.