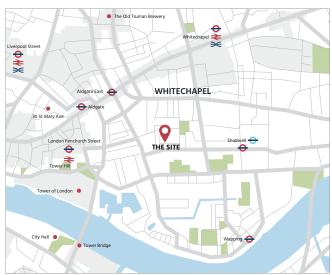

## Location

Pinchin street is accessed via the a through arch along Christian Street from Cable Street. The area to the north of the arches comprises of multi-storey residential flats and an outdoor leisure court. The arches are in close proximity to Shadwell Overground and DLR stations and Tower Bridge Underground.

### Drive times

| Aldgate East      | (0.5 miles) | 4 mins  |
|-------------------|-------------|---------|
| Shadwell Station  | (1.2 miles) | 7 mins  |
| Limehouse Station | (2.1 miles) | 16 mins |
| Central London    | (3.3 miles) | 19 mins |
| North Circular    | (6.4 miles) | 45 mins |