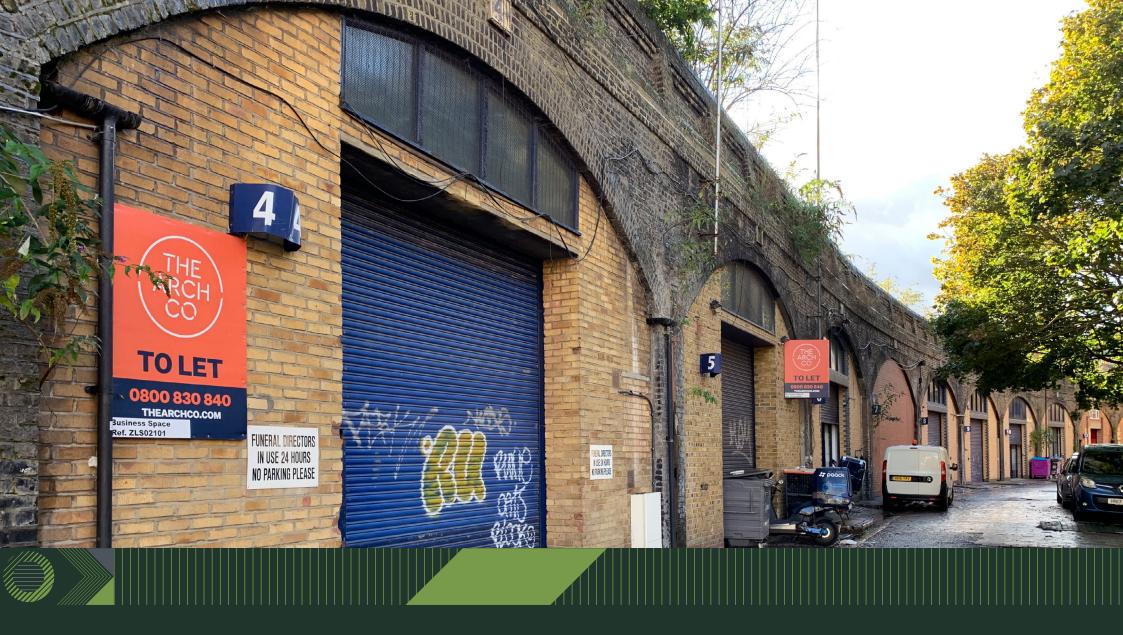

# Description

The unit offers industrial accommodation with access via roller shutter doors and pedestrian doors. The unit benefits from being fully lined, lighting and a prominent location in Tower Hamlets. For further detail on condition and specification on individual arches please contact the agents Gerald Eve LLP.

# Specification

- Roller Shutter Doors
- Concrete Slab Flooring
- 3 phase power