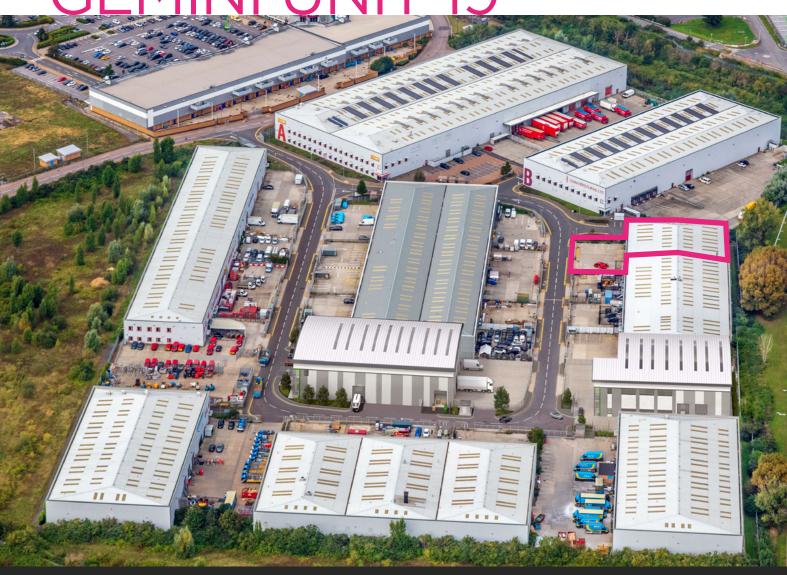

# **VALOR PARK**

**GEMINI UNIT 19** 

# **UNIT 19 16,373 SQ FT**

The property comprises an end of terrace industrial / warehouse unit of steel portal frame construction with steel clad elevations. The property will be comprehensively refurbished, including the addition of first floor offices.

- 2 level access loading doors
- 7.2m clear internal eaves height
- 10.5m ridge height
- Secure fenced yard
- Established business park location
- Ground floor offices
- xx car parking spaces

Gemini Business Park is an established industrial/warehouse development at the heart of the Thames Gateway. This popular urban logistics hub is only one mile from the A13/A406 interchange, enabling access to East London and the City and providing fast connectivity to the M25 Junction 30 (18 minutes) and M11 Junction 4 (12 minutes).