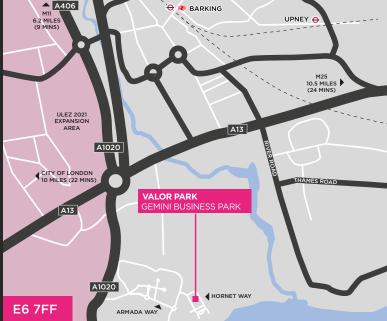

- 2 level access loading doors
- 7.2m clear internal eaves height
- 10.5m ridge height
- Secure fenced yard
- Established business park location
- Ground floor offices
- xx car parking spaces

Gemini Business Park is an established industrial/warehouse development at the heart of the Thames Gateway. This popular urban logistics hub is only one mile from the A13/A406 interchange, enabling access to East London and the City and providing fast connectivity to the M25 Junction 30 (18 minutes) and M11 Junction 4 (12 minutes).

# **EPC**

EPC available on request.

Upon Application.

Each party to bear their own legal costs in this transaction.

The unit is available by way of a new FR&I lease on terms to be agreed.

| CONNECTIVITY                 | MILES | MINS    |
|------------------------------|-------|---------|
| GALLIONS REACH STATION (DLR) | 1.0   | 5 MINS  |
| A13/ A406 INTERCHANGE        | 1.4   | 6 MINS  |
| LONDON CITY AIRPORT          | 3.0   | 9 MINS  |
| DOCKLANDS / CANARY WHARF     | 6.5   | 14 MINS |
| M11 (J4)                     | 6.1   | 12 MINS |
| M25 (J30)                    | 11.0  | 18 MINS |
| THE CITY / CENTRAL LONDON    | 11.0  | 26 MINS |
| PORT OF TILBURY              | 18.8  | 28 MINS |
| LONDON GATEWAY               | 20.0  | 30 MINS |