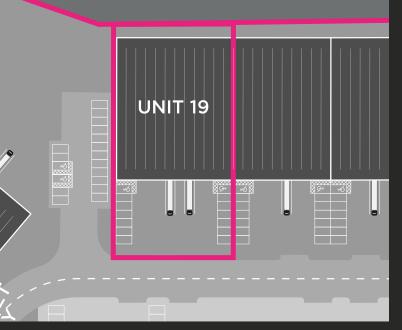

# **UNIT 19 16,373 SQ FT**

The property comprises an end of terrace industrial / warehouse unit of steel portal frame construction with steel clad elevations. The property will be comprehensively refurbished, including the addition of first floor offices.

- 2 level access loading doors
- 7.2m clear internal eaves height
- 10.5m ridge height
- Secure fenced yard
- Established business park location
- Ground floor offices
- xx car parking spaces

Gemini Business Park is an established industrial/warehouse development at the heart of the Thames Gateway. This popular urban logistics hub is only one mile from the A13/A406 interchange, enabling access to East London and the City and providing fast connectivity to the M25 Junction 30 (18 minutes) and M11 Junction 4 (12 minutes).