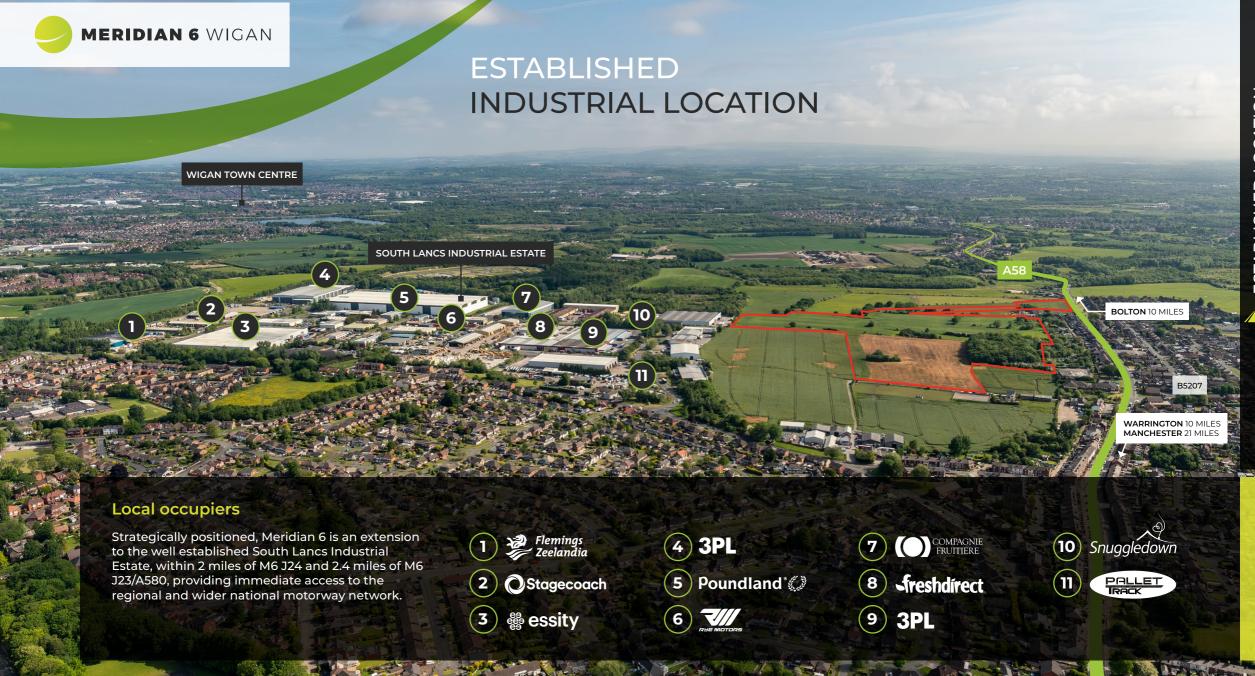

#### **Development overview**

- 625,000 sq ft
   on a 45 acre site.
- Highly established industrial location adjacent to South Lancs Industrial Estate.
- Unrivalled connectivity being within 2 miles of Junctions 23, 24 & 25 of the M6, providing immediate access to the regional and national motorway network.
- Full outline planning permission with detailed consent for means of access granted May 2023 for up to 625,000 sq ft GIA.
- Capable of supporting a variety of industrial, warehouse and distribution uses.

#### Site location

The site sits within Wigan, part of Greater Manchester – 21 miles to Manchester, 21 miles to Port of Liverpool, 10 miles to Warrington and 10 miles to Bolton.