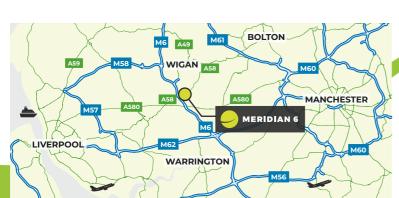

#### Site location

The site sits within Wigan, part of Greater Manchester – 21 miles to Manchester, 21 miles to Port of Liverpool, 10 miles to Warrington and 10 miles to Bolton.

|                   | Miles | Hrs/mins |
|-------------------|-------|----------|
| Port of Liverpool | 21    | 35       |
| Port of Hull      | 111   | 2 hrs 10 |

Highly established industrial location given its strategic position on the national motorway network, low cost of labour and manufacturing/ logistics focused workforce.