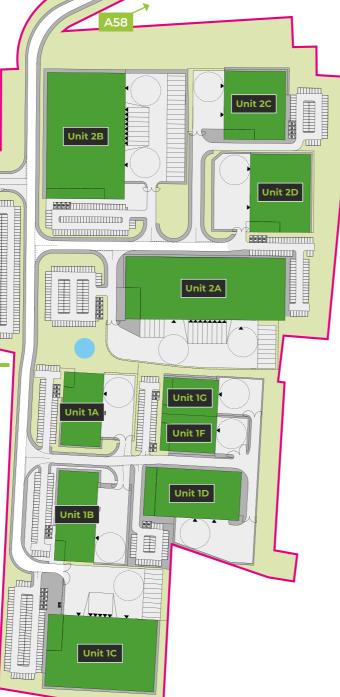

# INDICATIVE LAYOUT #1

Future connection to wider

employment allocation and South Lancs Industrial Estate

Outline planning has been granted for up to 625,000 sq ft.

The indicative masterplan accommodates 11 units ranging from 16,145 sq ft to 171,038 sq ft.

## **Total 569,802 sq ft**

A proposed schedule of accommodation is outlined below:

73

| Unit 1A                                   |                     | Unit 1B                                  |                    | Unit 1C                                        |                    |
|-------------------------------------------|---------------------|------------------------------------------|--------------------|------------------------------------------------|--------------------|
| Ground Floor                              | 20,666 sq ft        | Ground Floor                             | 25,488 sq ft       | Ground Floor                                   | 57,156 sq ft       |
| First Floor                               | 1,033 sq ft         | First Floor                              | 1,377 sq ft        | First Floor                                    | 3,810 sq ft        |
| Total GIA                                 | 21,700 sq ft        | Total GIA                                | 26,866 sq ft       | Total GIA                                      | 60,966 sq ft       |
| Parking                                   | 49                  | Parking                                  | 51                 | Parking                                        | 116                |
| Eaves height                              | 8m                  | Eaves height                             | 8m                 | Eaves height                                   | 12.5m              |
| Unit 1D                                   |                     | Unit 1F                                  |                    | Unit 1G                                        |                    |
| Ground Floor                              | 33,508 sq ft        | Ground Floor                             | 14,456 sq ft       | Ground Floor                                   | 14,456 sq ft       |
| First Floor                               | 3,746 sq ft         | First Floor                              | 1,689 sq ft        | First Floor                                    | 1,689 sq ft        |
| Total GIA                                 | 37,254 sq ft        | Total GIA                                | 16,145 sq ft       | Total GIA                                      | 16,145 sq ft       |
| Parking                                   | 43                  | Parking                                  | 23                 | Parking                                        | 23                 |
| Eaves height                              | 10m                 | Eaves height                             | 8m                 | Eaves height                                   | 8m                 |
| Unit 2A                                   |                     | Unit 2B                                  |                    | Unit 2C                                        |                    |
| Ground Floor                              | 72,462 sq ft        | Ground Floor                             | 71,644 sq ft       | Ground Floor                                   | 30,139 sq ft       |
| First Floor                               | 3,293 sq ft         | First Floor                              | 4,163 sq ft        | First Floor                                    | 2,152 sq ft        |
| Total GIA                                 |                     |                                          |                    |                                                |                    |
|                                           | 75,755 sq ft        | Total GIA                                | 75,777 sq ft       | Total GIA                                      | 32,291 sq ft       |
| Parking                                   | 75,755 sq ft<br>100 | Total GIA ———— Parking                   | 75,777 sq ft<br>78 | Total GIA ———————————————————————————————————— | 32,291 sq ft<br>61 |
|                                           |                     |                                          | <u> </u>           |                                                | <u> </u>           |
| Parking                                   | 100                 |                                          | 78                 | Parking                                        | 61                 |
| Parking<br>Eaves height                   | 100                 | Parking<br>Eaves height                  | 78<br>12.5m        | Parking<br>Eaves height                        | 61<br>10m          |
| Parking<br>Eaves height<br><b>Unit 2D</b> | 100<br>12.5m        | Parking<br>Eaves height<br><b>Unit 3</b> | 78<br>12.5m        | Parking Eaves height Total 11 Units            | 61<br>10m          |