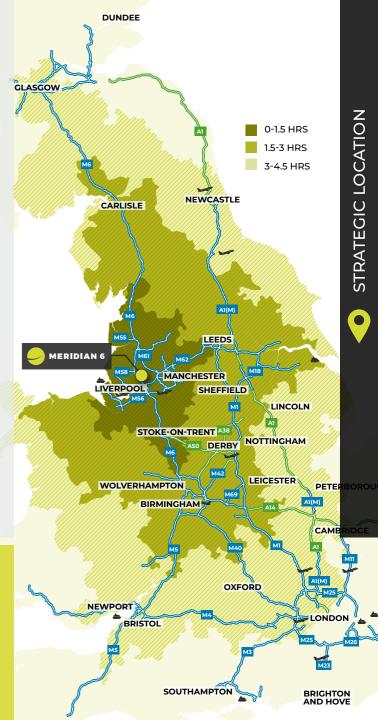

#### Site location

The site sits within Wigan, part of Greater Manchester – 21 miles to Manchester, 21 miles to Port of Liverpool, 10 miles to Warrington and 10 miles to Bolton.

#### **Drivetimes**

|                     | Miles | Hrs/mins |
|---------------------|-------|----------|
| M6 J24              | 2     | 8        |
| M6 J23/A580         | 2.4   | 9        |
| M6 J25              | 3.3   | 6        |
| M58                 | 5.4   | 14       |
| 16/M61              | 7.7   | 20       |
| M6/M62 Intersection | 8.8   | 18       |

|                   | Miles | Hrs/mins |
|-------------------|-------|----------|
| Wigan town centre | 4.3   | 12       |
| Warrington        | 10    | 25       |
| Liverpool         | 18    | 35       |
| Manchester        | 21    | 40       |
| Birmingham        | 86    | 1 hr 30  |
| London            | 205   | 3 hrs 20 |
|                   |       |          |

|                   | Miles | Hrs/mins |
|-------------------|-------|----------|
| Port of Liverpool | 21    | 35       |
| Port of Hull      | 111   | 2 hrs 10 |

Highly established industrial location given its strategic position on the national motorway network, low cost of labour and manufacturing/ logistics focused workforce.