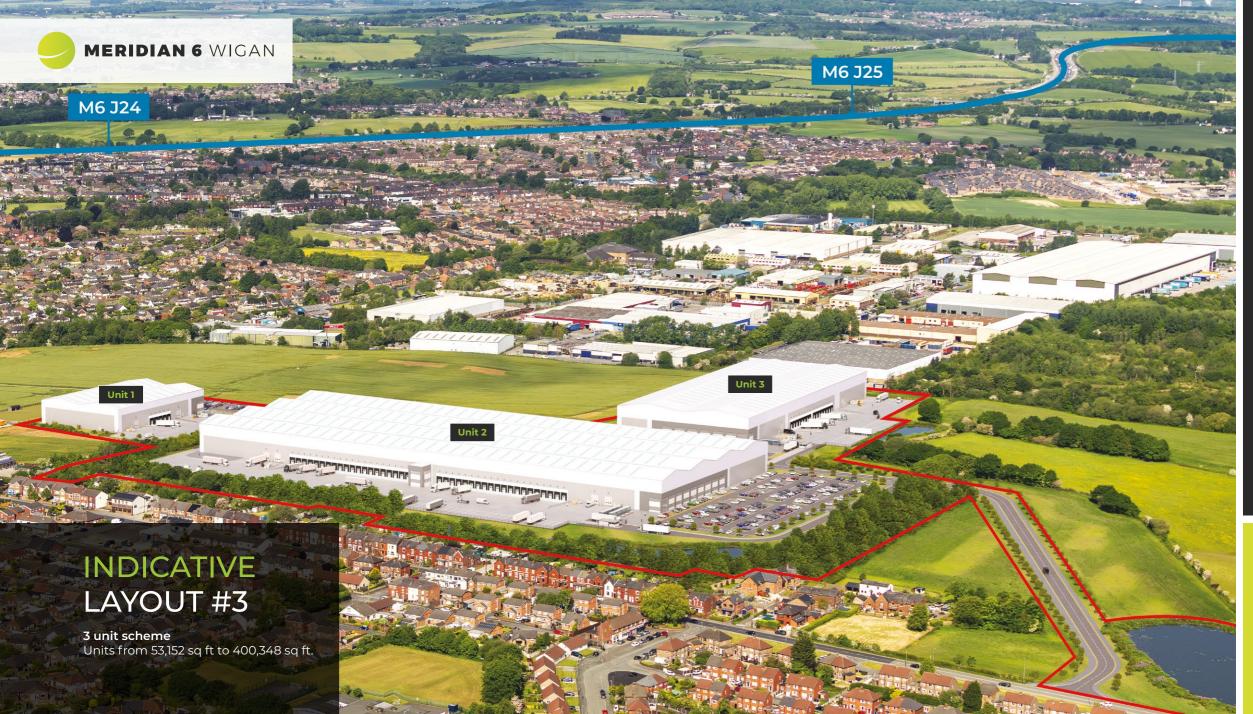

# LAYOUT #3

The indicative masterplan accommodates three units ranging from 55,152 sq ft to 400,348 sq ft.

## Total 625,000 sq ft

A proposed schedule of accommodation is outlined below:

| Offic 1      |              |
|--------------|--------------|
| Ground Floor | 49,944 sq ft |
| First Floor  | 3,207 sq ft  |
| Total GIA    | 53,152 sq ft |
|              |              |