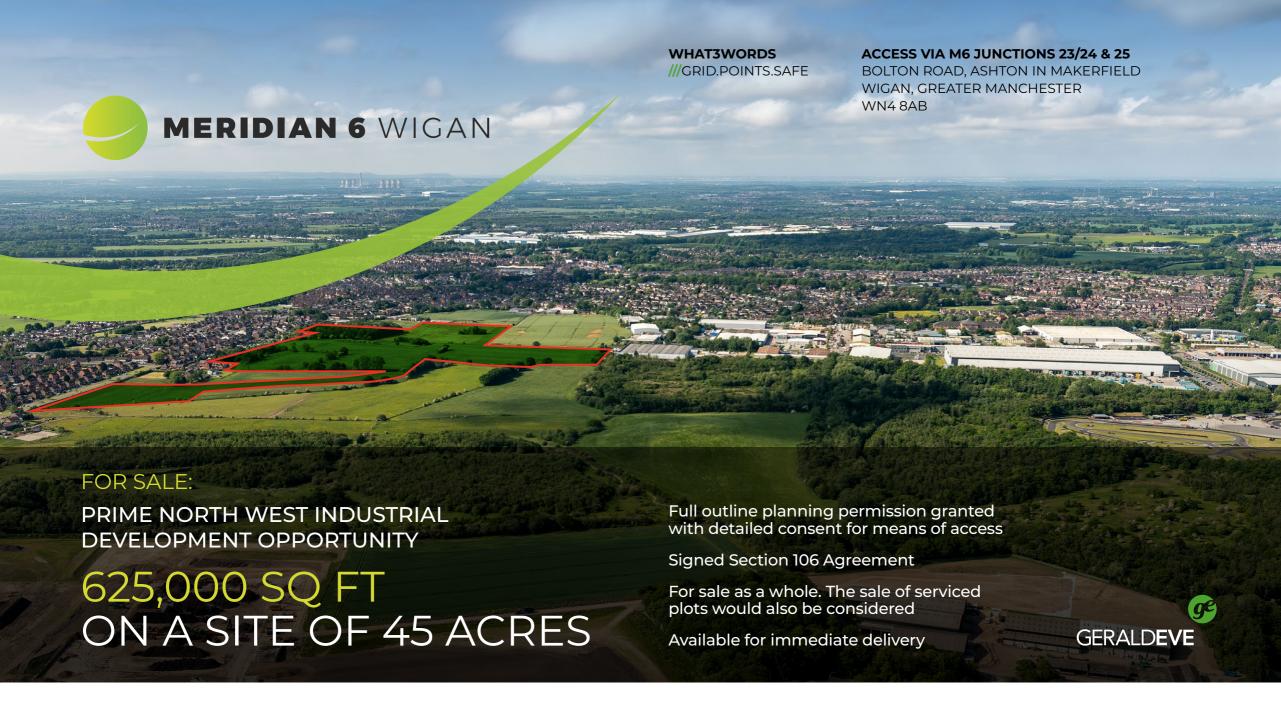

# MERIDIAN 6 WIGAN

# A PRIME NORTH WEST INDUSTRIAL DEVELOPMENT OPPORTUNITY

#### **Development overview**

- 625,000 sq ft
   on a 45 acre site.
- Highly established industrial location adjacent to South Lancs Industrial Estate.
- Unrivalled connectivity being within 2 miles of Junctions 23, 24 & 25 of the M6, providing immediate access to the regional and national motorway network.
- Full outline planning permission with detailed consent for means of access granted May 2023 for up to 625,000 sq ft GIA.
- Capable of supporting a variety of industrial, warehouse and distribution uses.

# ACCESS TO THE SITE

WHAT3WORDS
///GRID.POINTS.SAFE

ACCESS VIA M6 J23/J24 & J25, BOLTON ROAD, ASHTON IN MAKERFIELD, WIGAN, GREATER MANCHESTER, WN4 8AB