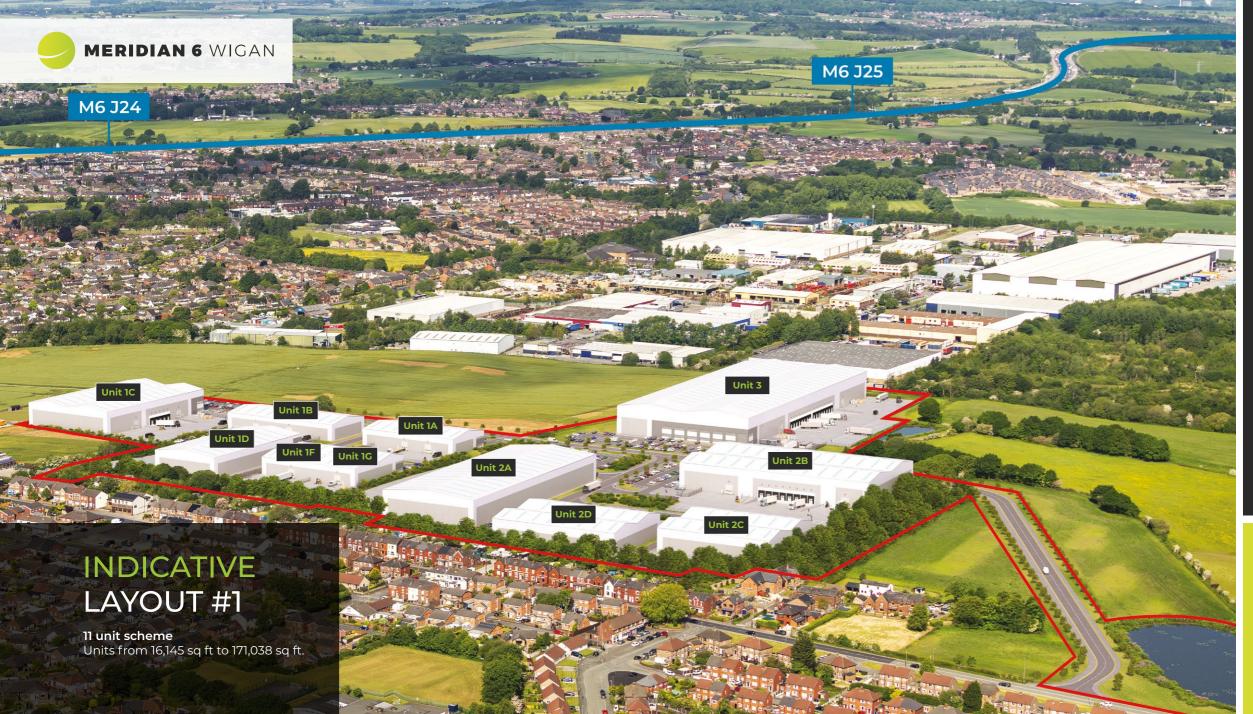

# INDICATIVE LAYOUT #1

Future connection to wider

employment allocation and South Lancs Industrial Estate

Outline planning has been granted for up to 625,000 sq ft.

The indicative masterplan accommodates 11 units ranging from 16,145 sq ft to 171,038 sq ft.

## **Total 569,802 sq ft**

A proposed schedule of accommodation is outlined below:

73

| Unit 1A                                   |                     | Unit 1B                                  |                    | Unit 1C                                        |                    |
|-------------------------------------------|---------------------|------------------------------------------|--------------------|------------------------------------------------|--------------------|
| Ground Floor                              | 20,666 sq ft        | Ground Floor                             | 25,488 sq ft       | Ground Floor                                   | 57,156 sq ft       |
| First Floor                               | 1,033 sq ft         | First Floor                              | 1,377 sq ft        | First Floor                                    | 3,810 sq ft        |
| Total GIA                                 | 21,700 sq ft        | Total GIA                                | 26,866 sq ft       | Total GIA                                      | 60,966 sq ft       |
| Parking                                   | 49                  | Parking                                  | 51                 | Parking                                        | 116                |
| Eaves height                              | 8m                  | Eaves height                             | 8m                 | Eaves height                                   | 12.5m              |
| Unit 1D                                   |                     | Unit 1F                                  |                    | Unit 1G                                        |                    |
| Ground Floor                              | 33,508 sq ft        | Ground Floor                             | 14,456 sq ft       | Ground Floor                                   | 14,456 sq ft       |
| First Floor                               | 3,746 sq ft         | First Floor                              | 1,689 sq ft        | First Floor                                    | 1,689 sq ft        |
| Total GIA                                 | 37,254 sq ft        | Total GIA                                | 16,145 sq ft       | Total GIA                                      | 16,145 sq ft       |
| Parking                                   | 43                  | Parking                                  | 23                 | Parking                                        | 23                 |
| Eaves height                              | 10m                 | Eaves height                             | 8m                 | Eaves height                                   | 8m                 |
| Unit 2A                                   |                     | Unit 2B                                  |                    | Unit 2C                                        |                    |
| Ground Floor                              | 72,462 sq ft        | Ground Floor                             | 71,644 sq ft       | Ground Floor                                   | 30,139 sq ft       |
| First Floor                               | 3,293 sq ft         | First Floor                              | 4,163 sq ft        | First Floor                                    | 2,152 sq ft        |
| Total GIA                                 |                     |                                          |                    |                                                |                    |
|                                           | 75,755 sq ft        | Total GIA                                | 75,777 sq ft       | Total GIA                                      | 32,291 sq ft       |
| Parking                                   | 75,755 sq ft<br>100 | Total GIA ———— Parking                   | 75,777 sq ft<br>78 | Total GIA ———————————————————————————————————— | 32,291 sq ft<br>61 |
|                                           |                     |                                          | <u> </u>           |                                                | <u> </u>           |
| Parking                                   | 100                 |                                          | 78                 | Parking                                        | 61                 |
| Parking<br>Eaves height                   | 100                 | Parking<br>Eaves height                  | 78<br>12.5m        | Parking<br>Eaves height                        | 61<br>10m          |
| Parking<br>Eaves height<br><b>Unit 2D</b> | 100<br>12.5m        | Parking<br>Eaves height<br><b>Unit 3</b> | 78<br>12.5m        | Parking Eaves height Total 11 Units            | 61<br>10m          |