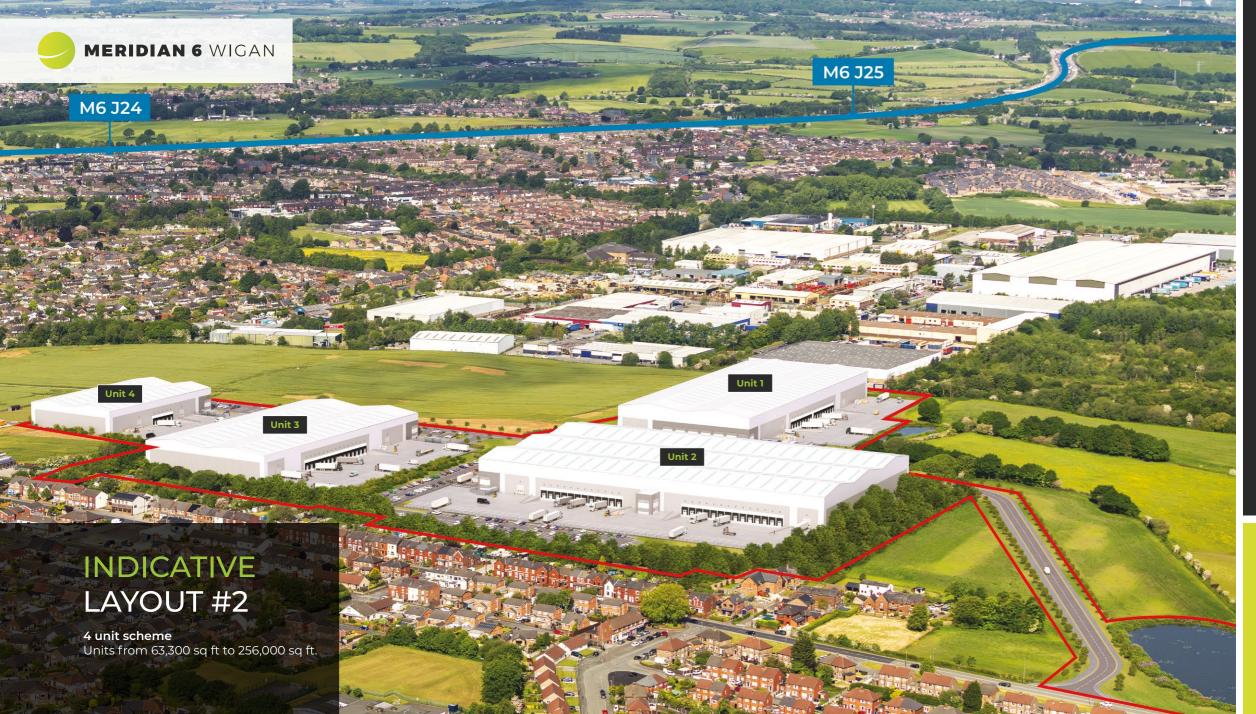

# INDICATIVE LAYOUT #2

The indicative masterplan accommodates four units ranging from 63,300 sq ft to 256,600 sq ft, including 50 metre deep yards to all units.

## Total 625,000 sq ft

A proposed schedule of accommodation is outlined below:

r 243,800 sq ft

12,800 sq ft

292 15m

95 12.5m

256,600 sq ft

60,300 sq ft 3,000 sq ft 63,300 sq ft

| Unit 1       |               | Unit 2      |
|--------------|---------------|-------------|
| Ground Floor | 162,890 sq ft | Ground Floo |
| First Floor  | 8,110 sq ft   | First Floor |
| Total GIA    | 171,000 sq ft | Total GIA   |
| Parking      | 168           | Parking     |
| Eaves height | 15m           | Eaves heigh |
| Unit 3       |               | Unit 4      |
| Ground Floor | 126,900 sq ft | Ground Floo |
| First Floor  | 7,200 sq ft   | First Floor |
| Total GIA    | 134,100 sq ft | Total GIA   |
| Parking      | 168           | Parking     |

| Jnit 3                      |                               |
|-----------------------------|-------------------------------|
| Ground Floor                | 126,900 sq ft                 |
| First Floor                 | 7,200 sq ft                   |
| otal GIA                    | 134,100 sq ft                 |
| Parking                     | 168                           |
| Eaves height                | 12.5m                         |
|                             |                               |
| otal 4 Units                |                               |
|                             | 593,890 sq ft                 |
|                             | 593,890 sq ft<br>31,110 sq ft |
| Ground Floor                |                               |
| Ground Floor<br>First Floor | 31,110 sq ft                  |