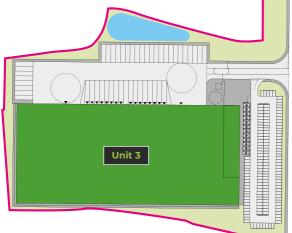

# INDICATIVE LAYOUT #1

Future connection to wider

employment allocation and South Lancs Industrial Estate

Outline planning has been granted for up to 625,000 sq ft.

The indicative masterplan accommodates 11 units ranging from 16,145 sq ft to 171,038 sq ft.

## **Total 569,802 sq ft**

A proposed schedule of accommodation is outlined below:

73

| Unit 1A                                   |                     | Unit 1B                                  |                    | Unit 1C                                        |                    |
|-------------------------------------------|---------------------|------------------------------------------|--------------------|------------------------------------------------|--------------------|
| Ground Floor                              | 20,666 sq ft        | Ground Floor                             | 25,488 sq ft       | Ground Floor                                   | 57,156 sq ft       |
| First Floor                               | 1,033 sq ft         | First Floor                              | 1,377 sq ft        | First Floor                                    | 3,810 sq ft        |
| Total GIA                                 | 21,700 sq ft        | Total GIA                                | 26,866 sq ft       | Total GIA                                      | 60,966 sq ft       |
| Parking                                   | 49                  | Parking                                  | 51                 | Parking                                        | 116                |
| Eaves height                              | 8m                  | Eaves height                             | 8m                 | Eaves height                                   | 12.5m              |
| Unit 1D                                   |                     | Unit 1F                                  |                    | Unit 1G                                        |                    |
| Ground Floor                              | 33,508 sq ft        | Ground Floor                             | 14,456 sq ft       | Ground Floor                                   | 14,456 sq ft       |
| First Floor                               | 3,746 sq ft         | First Floor                              | 1,689 sq ft        | First Floor                                    | 1,689 sq ft        |
| Total GIA                                 | 37,254 sq ft        | Total GIA                                | 16,145 sq ft       | Total GIA                                      | 16,145 sq ft       |
| Parking                                   | 43                  | Parking                                  | 23                 | Parking                                        | 23                 |
| Eaves height                              | 10m                 | Eaves height                             | 8m                 | Eaves height                                   | 8m                 |
| Unit 2A                                   |                     | Unit 2B                                  |                    | Unit 2C                                        |                    |
| Ground Floor                              | 72,462 sq ft        | Ground Floor                             | 71,644 sq ft       | Ground Floor                                   | 30,139 sq ft       |
| First Floor                               | 3,293 sq ft         | First Floor                              | 4,163 sq ft        | First Floor                                    | 2,152 sq ft        |
| Total GIA                                 |                     |                                          |                    |                                                |                    |
|                                           | 75,755 sq ft        | Total GIA                                | 75,777 sq ft       | Total GIA                                      | 32,291 sq ft       |
| Parking                                   | 75,755 sq ft<br>100 | Total GIA ———— Parking                   | 75,777 sq ft<br>78 | Total GIA ———————————————————————————————————— | 32,291 sq ft<br>61 |
|                                           |                     |                                          | <u> </u>           |                                                | <u> </u>           |
| Parking                                   | 100                 |                                          | 78                 | Parking                                        | 61                 |
| Parking<br>Eaves height                   | 100                 | Parking<br>Eaves height                  | 78<br>12.5m        | Parking<br>Eaves height                        | 61<br>10m          |
| Parking<br>Eaves height<br><b>Unit 2D</b> | 100<br>12.5m        | Parking<br>Eaves height<br><b>Unit 3</b> | 78<br>12.5m        | Parking Eaves height Total 11 Units            | 61<br>10m          |