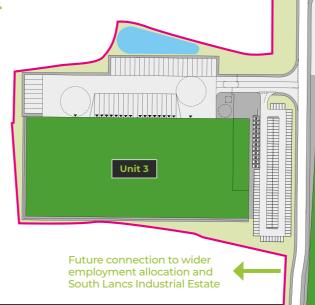

# LAYOUT #3

The indicative masterplan accommodates three units ranging from 55,152 sq ft to 400,348 sq ft.

## Total 625,000 sq ft

A proposed schedule of accommodation is outlined below:

| Offic 1      |              |
|--------------|--------------|
| Ground Floor | 49,944 sq ft |
| First Floor  | 3,207 sq ft  |
| Total GIA    | 53,152 sq ft |
|              |              |

#### Unit 3

15m

Ground Floor 162,890 sq ft

First Floor 8,320 sq ft

Gatehouse 290 sq ft

Total GIA 171,210 sq ft

Parking 168 Eaves height 15m