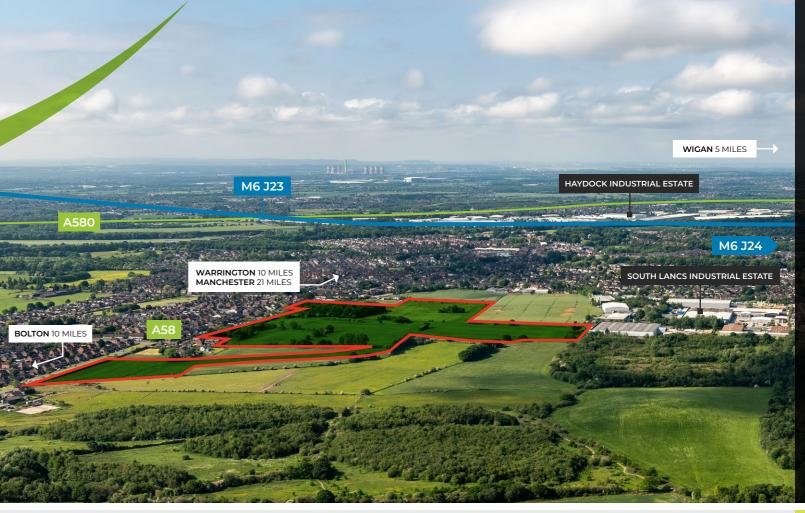

#### Site location

The site sits within Wigan, part of Greater Manchester – 21 miles to Manchester, 21 miles to Port of Liverpool, 10 miles to Warrington and 10 miles to Bolton.

|                   | Miles | Hrs/mins |
|-------------------|-------|----------|
| Port of Liverpool | 21    | 35       |
| Port of Hull      | 111   | 2 hrs 10 |

Highly established industrial location given its strategic position on the national motorway network, low cost of labour and manufacturing/ logistics focused workforce.