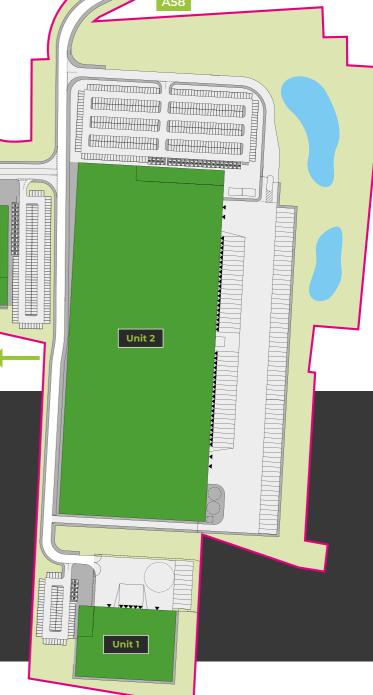

# INDICATIVE LAYOUT #2

The indicative masterplan accommodates four units ranging from 63,300 sq ft to 256,600 sq ft, including 50 metre deep yards to all units.

## Total 625,000 sq ft

A proposed schedule of accommodation is outlined below:

r 243,800 sq ft

12,800 sq ft

292 15m

95 12.5m

256,600 sq ft

60,300 sq ft 3,000 sq ft 63,300 sq ft

| Unit 1       |               | Unit 2      |
|--------------|---------------|-------------|
| Ground Floor | 162,890 sq ft | Ground Floo |
| First Floor  | 8,110 sq ft   | First Floor |
| Total GIA    | 171,000 sq ft | Total GIA   |
| Parking      | 168           | Parking     |
| Eaves height | 15m           | Eaves heigh |
| Unit 3       |               | Unit 4      |
| Ground Floor | 126,900 sq ft | Ground Floo |
| First Floor  | 7,200 sq ft   | First Floor |
| Total GIA    | 134,100 sq ft | Total GIA   |
| Parking      | 168           | Parking     |

| Jnit 3                      |                               |
|-----------------------------|-------------------------------|
| Ground Floor                | 126,900 sq ft                 |
| First Floor                 | 7,200 sq ft                   |
| otal GIA                    | 134,100 sq ft                 |
| Parking                     | 168                           |
| Eaves height                | 12.5m                         |
|                             |                               |
| otal 4 Units                |                               |
|                             | 593,890 sq ft                 |
|                             | 593,890 sq ft<br>31,110 sq ft |
| Ground Floor                |                               |
| Ground Floor<br>First Floor | 31,110 sq ft                  |