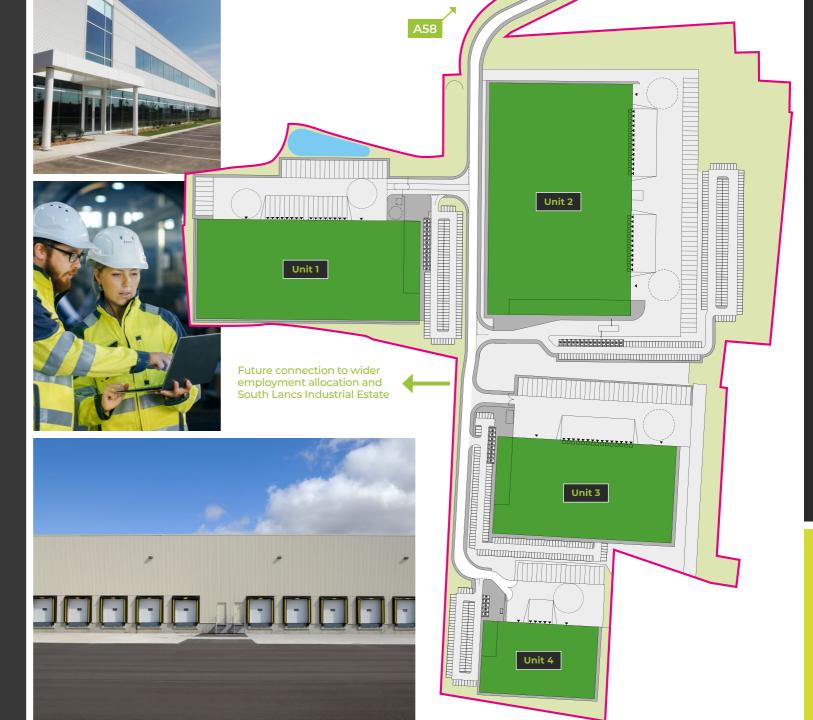

# INDICATIVE LAYOUT #1

Future connection to wider

employment allocation and South Lancs Industrial Estate

Outline planning has been granted for up to 625,000 sq ft.

The indicative masterplan accommodates 11 units ranging from 16,145 sq ft to 171,038 sq ft.

## **Total 569,802 sq ft**

A proposed schedule of accommodation is outlined below:

73

| Unit 1A                                   |                     | Unit 1B                                  |                    | Unit 1C                                        |                    |
|-------------------------------------------|---------------------|------------------------------------------|--------------------|------------------------------------------------|--------------------|
| Ground Floor                              | 20,666 sq ft        | Ground Floor                             | 25,488 sq ft       | Ground Floor                                   | 57,156 sq ft       |
| First Floor                               | 1,033 sq ft         | First Floor                              | 1,377 sq ft        | First Floor                                    | 3,810 sq ft        |
| Total GIA                                 | 21,700 sq ft        | Total GIA                                | 26,866 sq ft       | Total GIA                                      | 60,966 sq ft       |
| Parking                                   | 49                  | Parking                                  | 51                 | Parking                                        | 116                |
| Eaves height                              | 8m                  | Eaves height                             | 8m                 | Eaves height                                   | 12.5m              |
| Unit 1D                                   |                     | Unit 1F                                  |                    | Unit 1G                                        |                    |
| Ground Floor                              | 33,508 sq ft        | Ground Floor                             | 14,456 sq ft       | Ground Floor                                   | 14,456 sq ft       |
| First Floor                               | 3,746 sq ft         | First Floor                              | 1,689 sq ft        | First Floor                                    | 1,689 sq ft        |
| Total GIA                                 | 37,254 sq ft        | Total GIA                                | 16,145 sq ft       | Total GIA                                      | 16,145 sq ft       |
| Parking                                   | 43                  | Parking                                  | 23                 | Parking                                        | 23                 |
| Eaves height                              | 10m                 | Eaves height                             | 8m                 | Eaves height                                   | 8m                 |
| Unit 2A                                   |                     | Unit 2B                                  |                    | Unit 2C                                        |                    |
| Ground Floor                              | 72,462 sq ft        | Ground Floor                             | 71,644 sq ft       | Ground Floor                                   | 30,139 sq ft       |
| First Floor                               | 3,293 sq ft         | First Floor                              | 4,163 sq ft        | First Floor                                    | 2,152 sq ft        |
| Total GIA                                 |                     |                                          |                    |                                                |                    |
|                                           | 75,755 sq ft        | Total GIA                                | 75,777 sq ft       | Total GIA                                      | 32,291 sq ft       |
| Parking                                   | 75,755 sq ft<br>100 | Total GIA ———— Parking                   | 75,777 sq ft<br>78 | Total GIA ———————————————————————————————————— | 32,291 sq ft<br>61 |
|                                           |                     |                                          | <u> </u>           |                                                | <u> </u>           |
| Parking                                   | 100                 |                                          | 78                 | Parking                                        | 61                 |
| Parking<br>Eaves height                   | 100                 | Parking<br>Eaves height                  | 78<br>12.5m        | Parking<br>Eaves height                        | 61<br>10m          |
| Parking<br>Eaves height<br><b>Unit 2D</b> | 100<br>12.5m        | Parking<br>Eaves height<br><b>Unit 3</b> | 78<br>12.5m        | Parking Eaves height Total 11 Units            | 61<br>10m          |