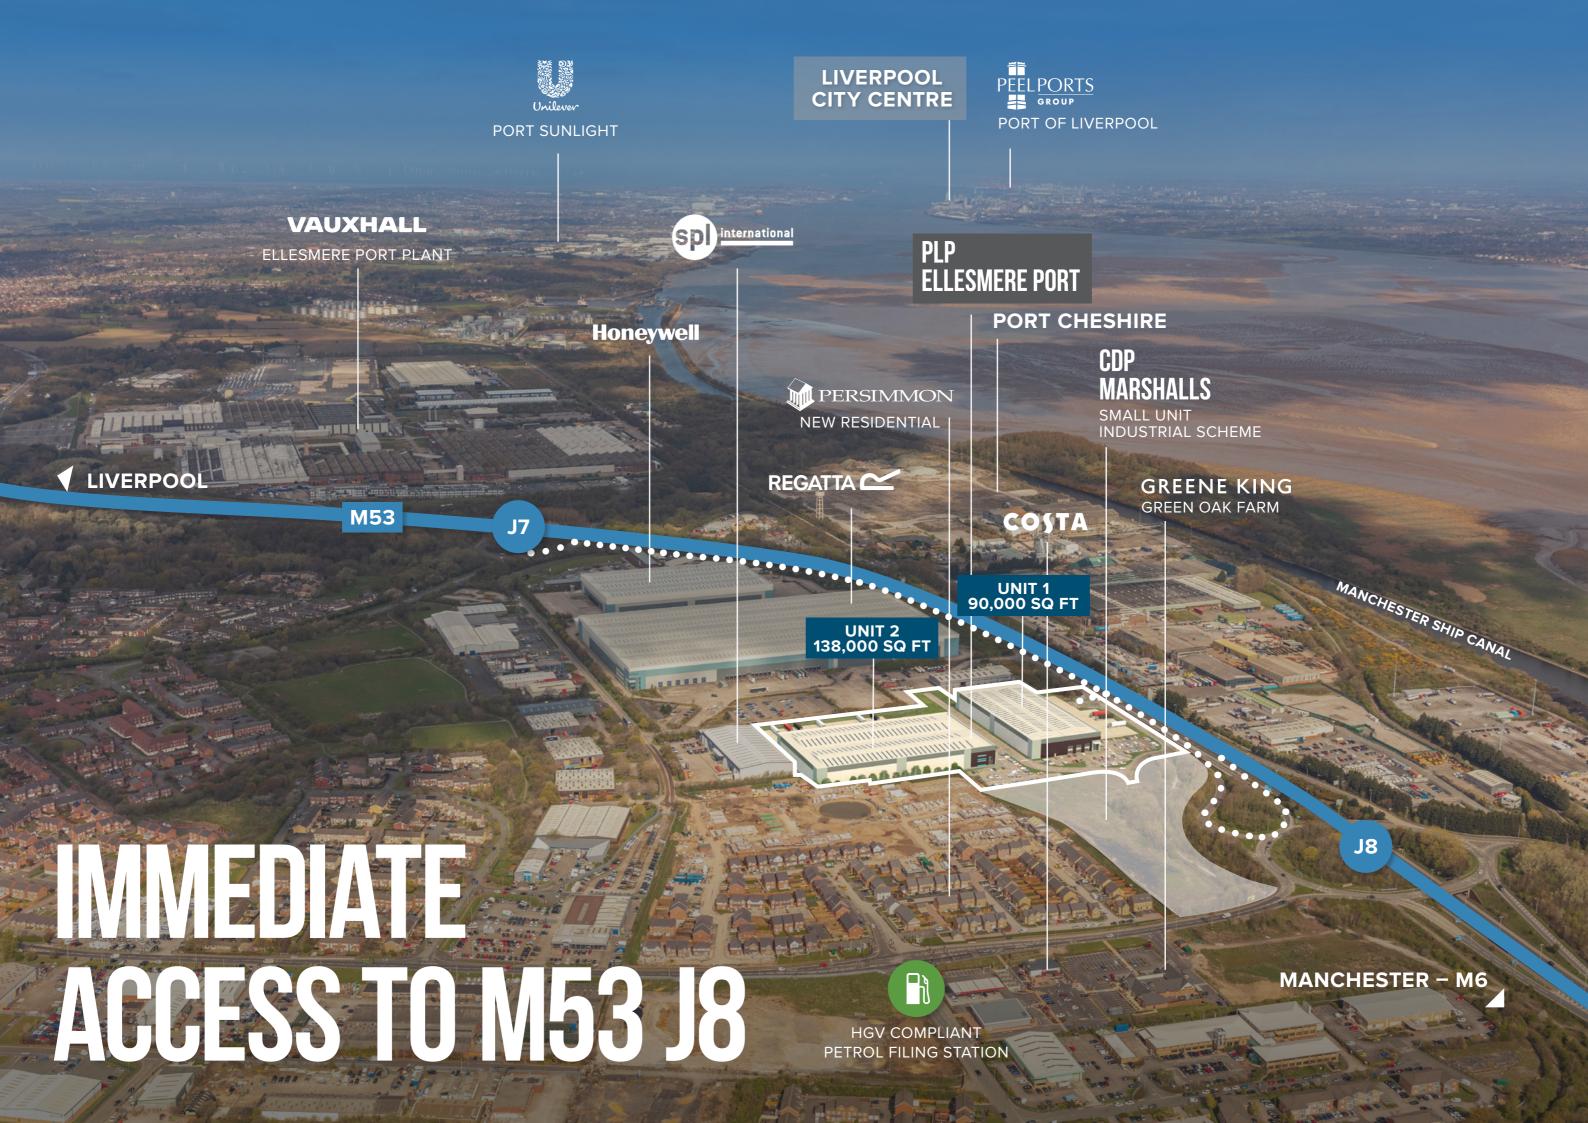

## UNRIVALLED ACCESSIBILITY

**IMMEDIATE ACCESS TO M53 J8** 

### **ROAD**

M53 – J7 1 mile
Chester City Centre 10 miles
Liverpool 14 miles
Manchester 38 miles
Leeds 82 miles

### **RAIL**

Overpool Station 1 mile Chester Station 8 miles

### **AIR**

Liverpool Airport 22 miles
Manchester Airport 30 miles
Leeds Bradford Airport 84 miles
East Midlands Airport 91 miles

### **PORTS**

Port of Liverpool and L2 19 miles Hull 137 miles Immingham 138 miles

**DRIVE** TO M53 J7 & J8, AND 32 MINS TO M6 J20

**560,000** SKILLED WORKFORCE WITHIN A 30 MINUTE DRIVE

**10 MILLION** CONSUMERS ARE WITHIN ONE HOUR OF ELLESMERE PORT

1/3 OF BRITISH INDUSTRY WITHIN ONE HOUR'S DRIVE