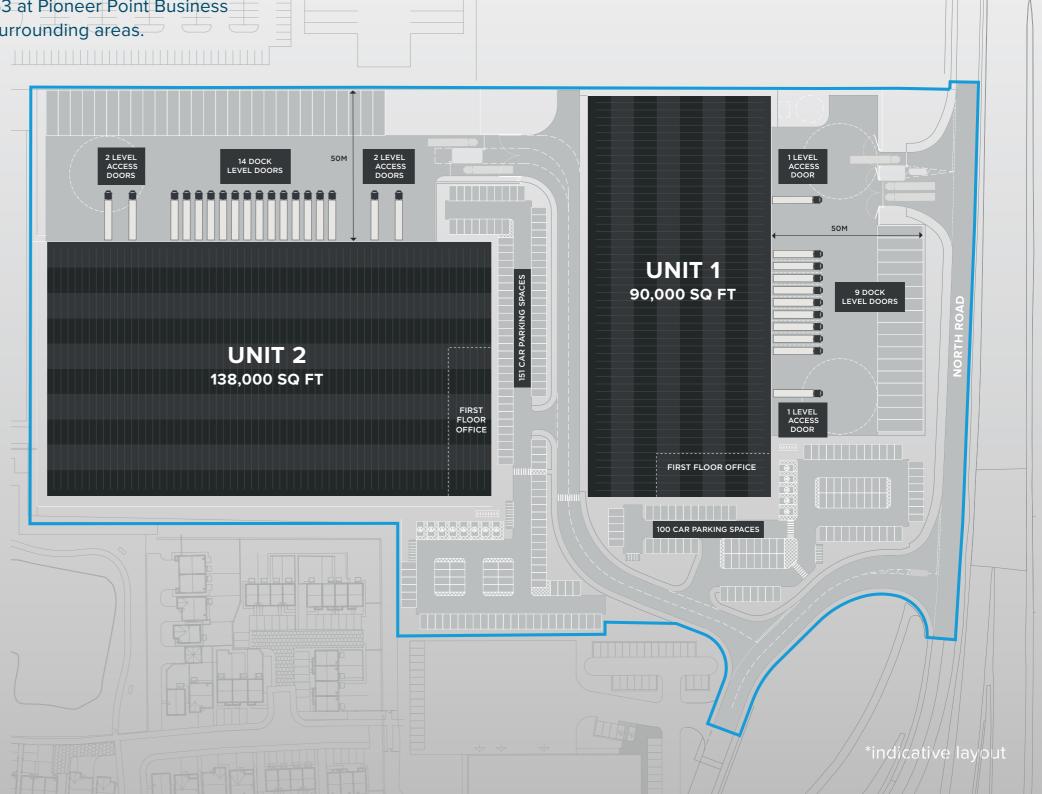

# 90,000 SQ FT AND 138,000 SQ FT

| UNIT 1    | SQ FT  | SQ M  |
|-----------|--------|-------|
| WAREHOUSE | 85,000 | 7,897 |
| OFFICE    | 5,000  | 464   |
| TOTAL     | 90.000 | 8.361 |

| UNIT 2    | SQ FT   | SQ M   |
|-----------|---------|--------|
| WAREHOUSE | 131,000 | 12,170 |
| OFFICE    | 7,000   | 650    |
| TOTAL     | 138,000 | 12,820 |

UNIT 1 – 12.5M HAUNCH HEIGHT UNIT 2 – 12.5M HAUNCH HEIGHT

UNIT 1 – 9 DOCK LEVEL LOADING DOORS
UNIT 2 – 14 DOCK LEVEL LOADING DOORS

UNIT 1 – 2 LEVEL ACCESS LOADING DOORS
UNIT 2 – 4 LEVEL ACCESS LOADING DOORS

UNIT 1 – 50M SECURE YARD UNIT 2 – 50M SECURE YARD

HIGH QUALITY OFFICE ACCOMMODATION (CAPABLE OF EXPANSION WITH A SECOND FLOOR)

UNIT 1 – 100 CAR PARKING SPACES UNIT 2 – 151 CAR PARKING SPACES

UNIT 1 – 17 HGV PARKING SPACES UNIT 2 – 28 HGV PARKING SPACES