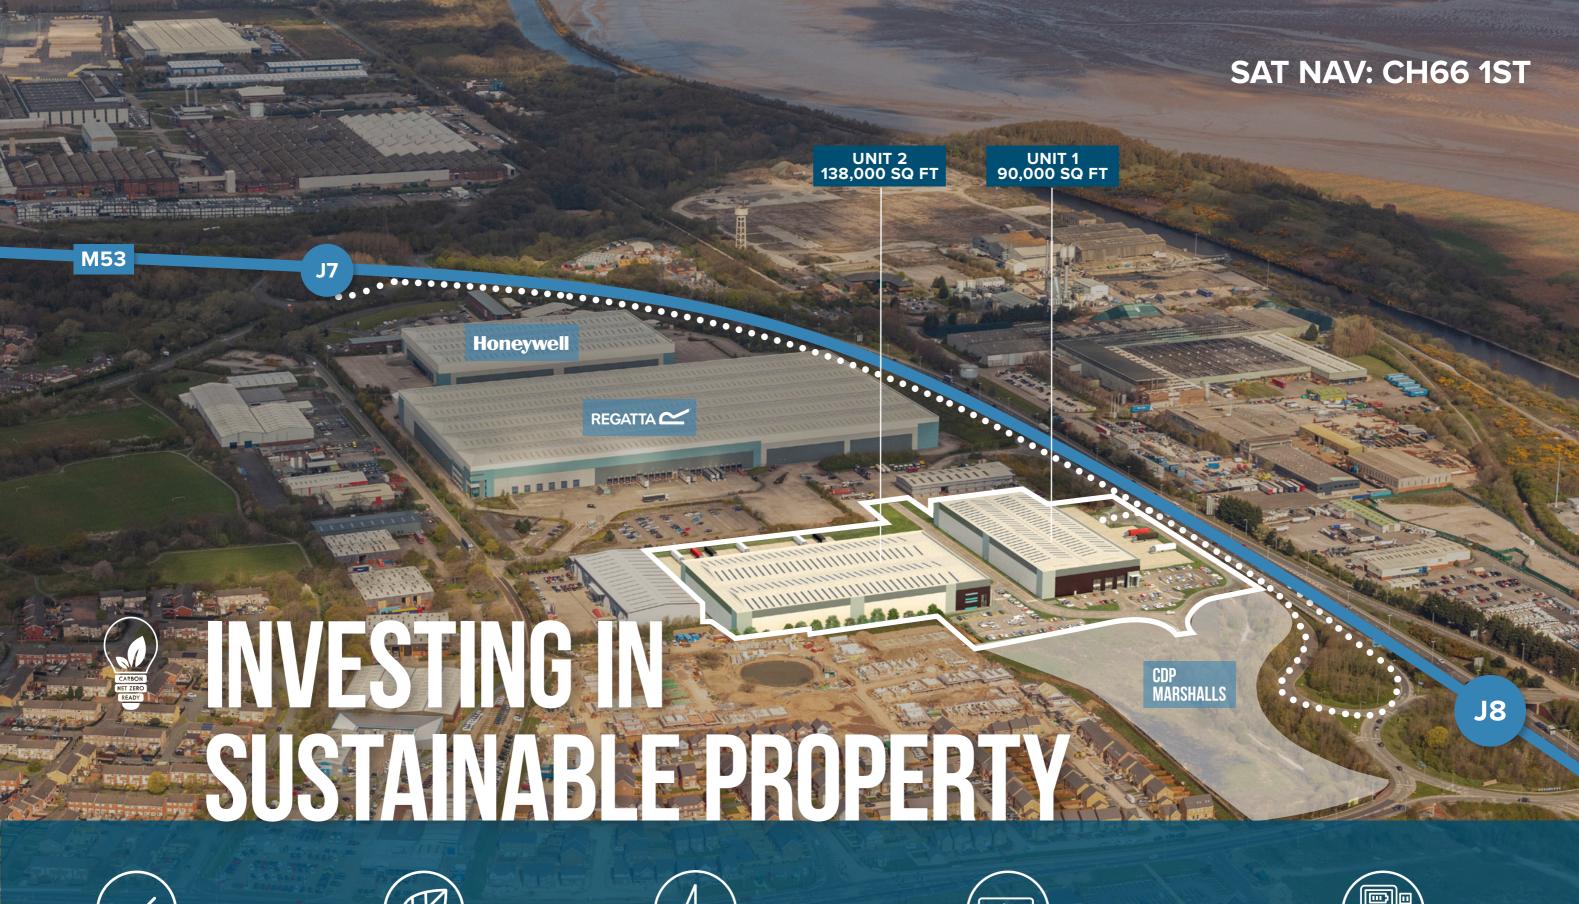

\*Floor Areas are measured on a Gross Internal basis

PLP Ellesmere Port is located between J7 & J8 of the M53 at Pioneer Point Business Park, providing direct access to Ellesmere Port and the surrounding areas.

## AVAILABLE APRIL 2021 90,000 sq ft & 138,000 sq ft

SPECULATIVE LOGISTICS/INDUSTRIAL UNITS

PIONEER POINT BUSINESS PARK, ELLESMERE PORT, CH66 1ST

BREEAM EXCELLENT RATING

EPC A RATING

VRV HEATING AND COOLING SYSTEM TO OFFICES