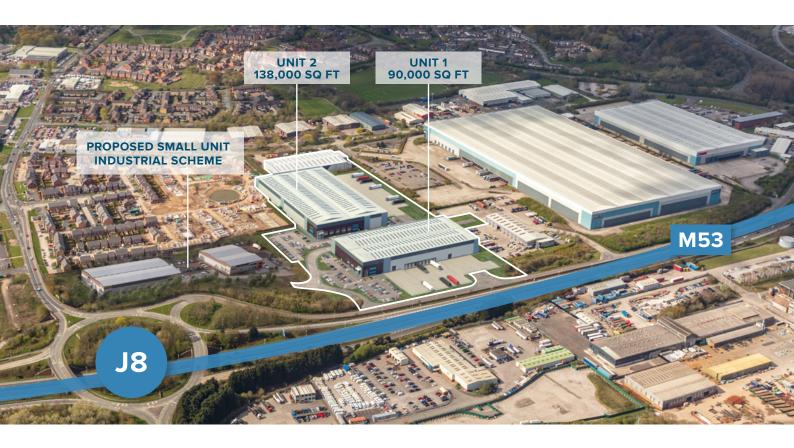

## AVAILABLE APRIL 2021 90,000 sq ft & 138,000 sq ft

SPECULATIVE LOGISTICS/INDUSTRIAL UNITS

PIONEER POINT BUSINESS PARK, ELLESMERE PORT, CH66 1ST

BREEAM EXCELLENT RATING

EPC A RATING

VRV HEATING AND COOLING SYSTEM TO OFFICES

# 90,000 SQ FT AND 138,000 SQ FT

| UNIT 1    | SQ FT  | SQ M  |
|-----------|--------|-------|
| WAREHOUSE | 85,000 | 7,897 |
| OFFICE    | 5,000  | 464   |
| TOTAL     | 90.000 | 8.361 |

| UNIT 2    | SQ FT   | SQ M   |
|-----------|---------|--------|
| WAREHOUSE | 131,000 | 12,170 |
| OFFICE    | 7,000   | 650    |
| TOTAL     | 138,000 | 12,820 |