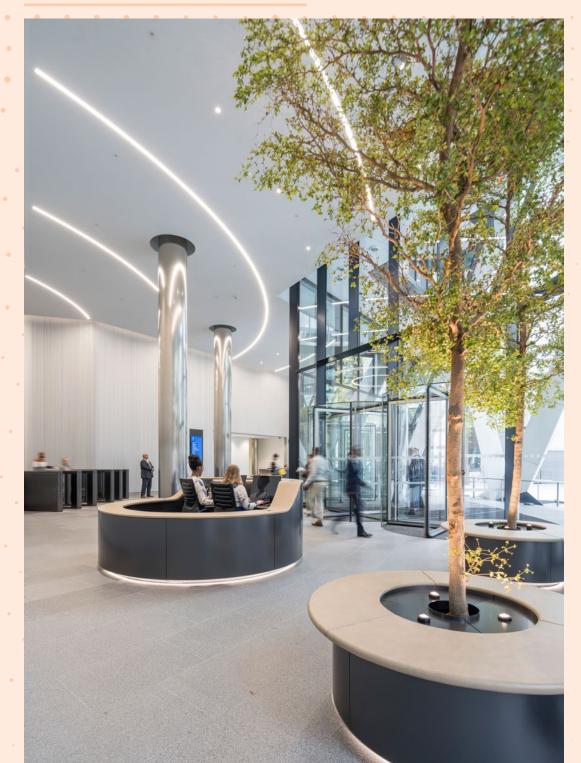

•

Reception entrance

• • • • • •

• • • • • • •

• • • • • • •

• • • • • • • • •

• • • • • • • • • • •

Remodelled reception area

# A new approach.

The main reception has recently been remodelled – providing an impressive arrival experience for occupiers and visitors.