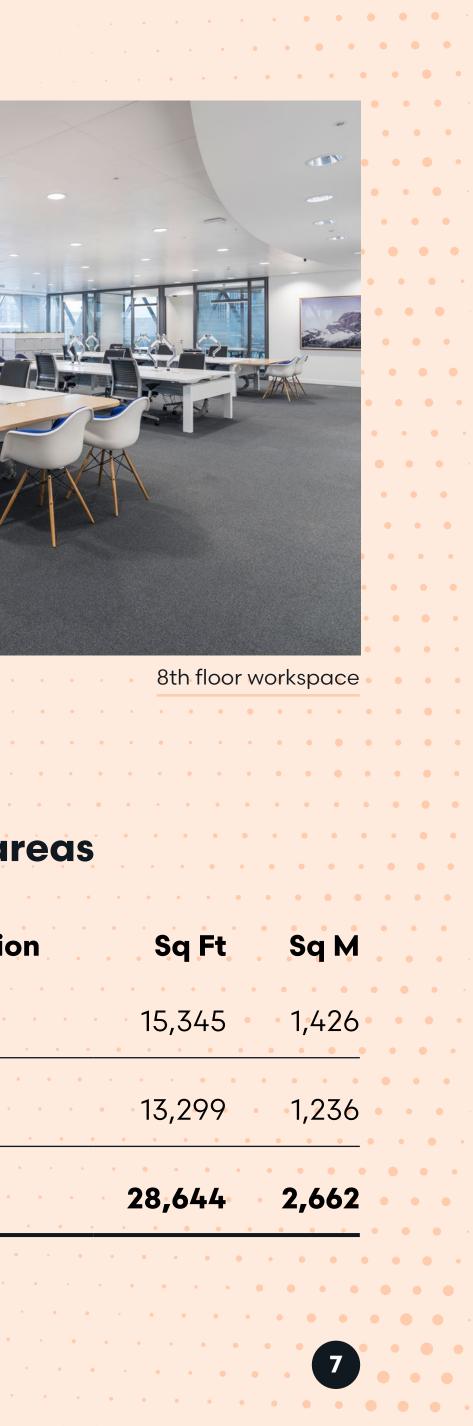

THE SPACE

8th floor breakout space

3rd floor workspace

• • • • • • •

• • • • • • • •

THE GHERKIN

•

| Sc  | he  | du  | le | Ó | a   | 'e | as  | • |
|-----|-----|-----|----|---|-----|----|-----|---|
| • • | • • | • • | •  | • | • • | •  | • • |   |

| Floor            | Condition | Sq Ft      | Sq    |
|------------------|-----------|------------|-------|
| 8th •            | Fitted    | • 15,345 • | • 1,4 |
| 3rd <sup>a</sup> | Fitted    | 13,299     | • 1,2 |
| Total            |           | 28,644     | • 2,6 |