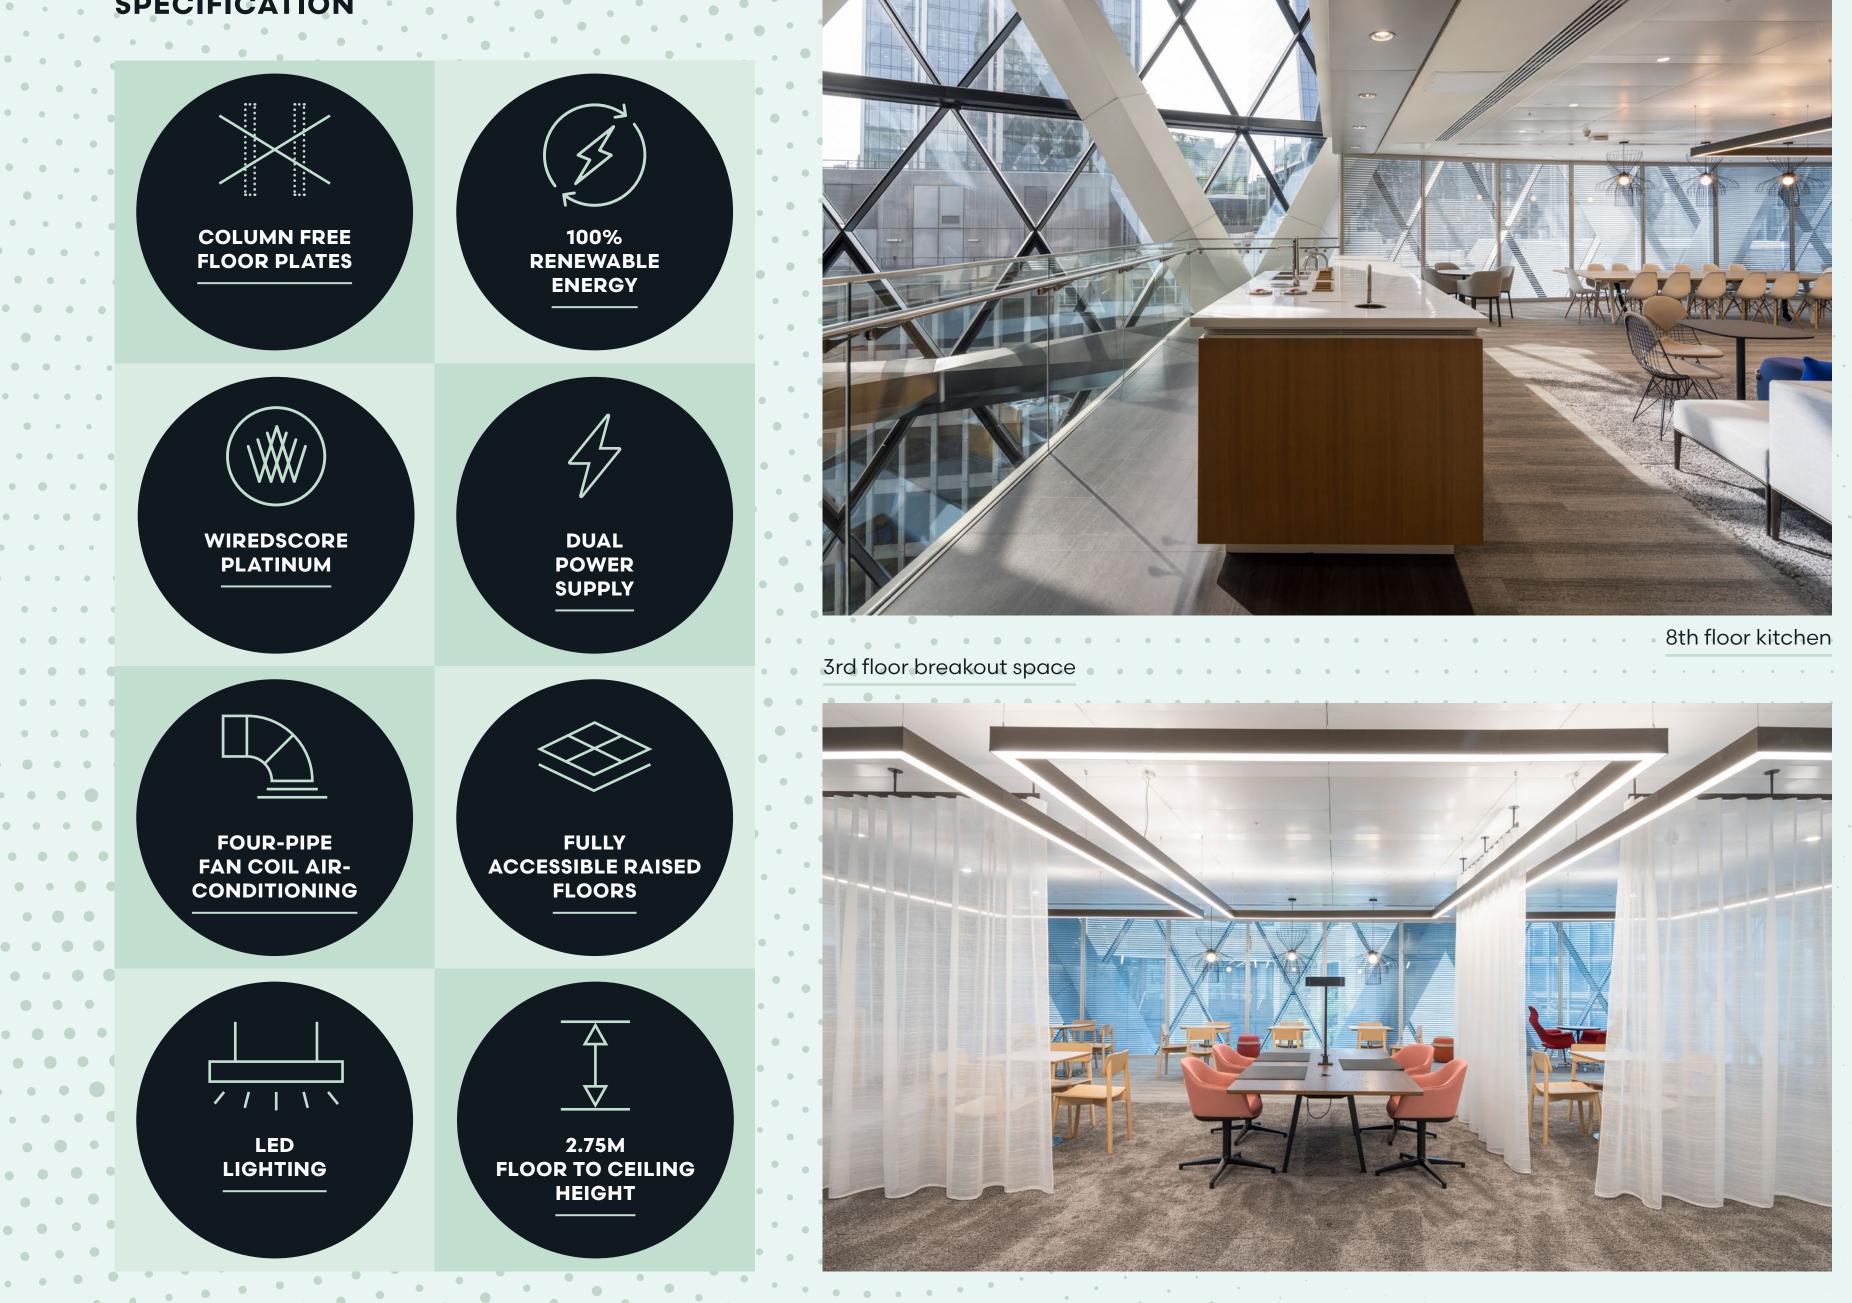

he circular floor plates ensure occupiers benefit from panoramic 360° City of London views.









• • • •

. . . . .

. . . . . .

. . . . . . . . . . .

. . .

• •

• •



•

Reception entrance

• • • • • •

• • • • • • •

• • • • • • •

• • • • • • • • •

• • • • • • • • • • •







Remodelled reception area



#### Refurbished lift lobb

• • • • •

. . . . . . .

# A new approach.

The main reception has recently been remodelled – providing an impressive arrival experience for occupiers and visitors.



### AMENITIES

# Taking care of your best assets...

The Gherkin looks after occupiers with a diverse mix of on-site and nearby amenities to aid well-being and promote productivity.

# WELL ROUNDED







Notes café  $\delta$  wine bar



Searcys restaurant







### SPECIFICATION



. . . THE GHERKIN

• •

• • • • • •



#### 8th floor lou

| ALL<br>SET FOR<br>WORK                |   |
|---------------------------------------|---|
| ALL<br>SET FOR<br>WORK                |   |
| SET FOR<br>WORK                       |   |
| SET FOR<br>WORK                       |   |
| WORK                                  | • |
| WORK                                  |   |
|                                       |   |
|                                       |   |
|                                       |   |
|                                       | • |
|                                       |   |
|                                       |   |
| · · · · · · · · · · · · · · · · · · · |   |
|                                       | , |
|                                       |   |
|