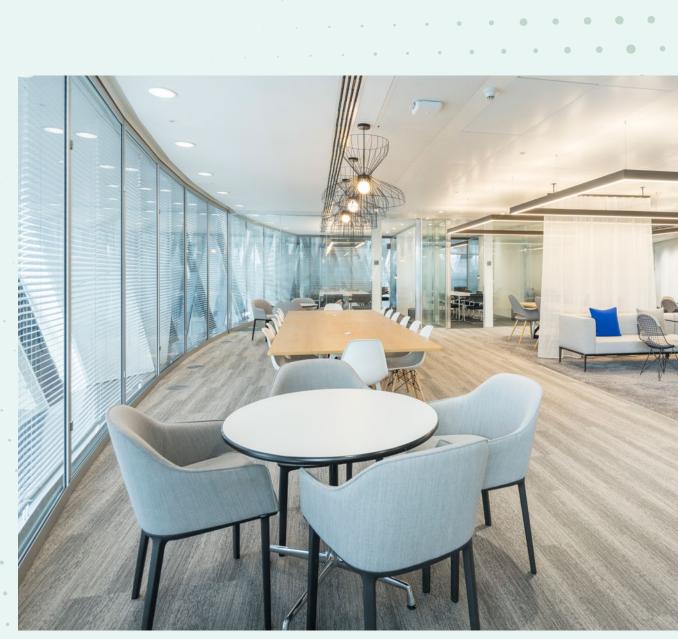

THE SPACE

8th floor breakout space

3rd floor workspace

• • • • • • •

• • • • • • • •

THE GHERKIN

•

| Sc  | he  | du  | le | Ó | a   | 'e | as  | • |
|-----|-----|-----|----|---|-----|----|-----|---|
| • • | • • | • • | •  | • | • • | •  | • • |   |

# **8th floor office**

15,345 sq ft / 1,426 sq m

130 open plan workstations

15 x private

offices

3 x meeting rooms (2 x 12pp / 1 x 10pp)

1 x breakout and collaboration lounge with teapoint

Existing layout (subject to changes)