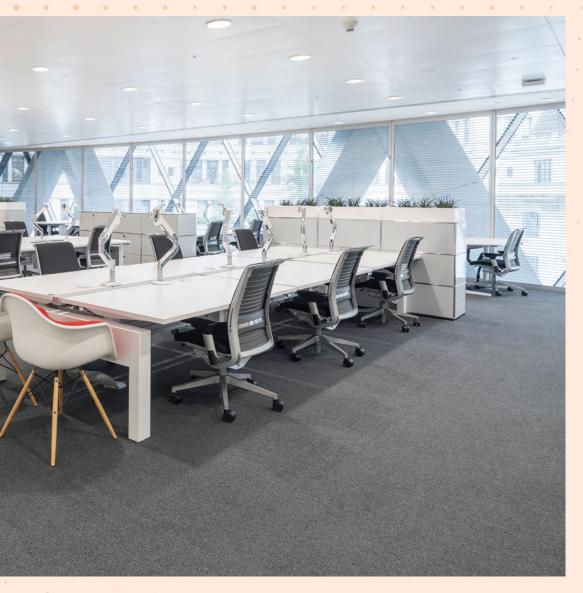

# **3rd floor office**

13,299 sq ft / 1,236 sq m

120 open plan workstations

4 x meeting rooms (3 x 8pp / 1 x 3pp)

11 x private offices

1 x breakout and collaboration lounge with teapoint

Existing layout (subject to changes)