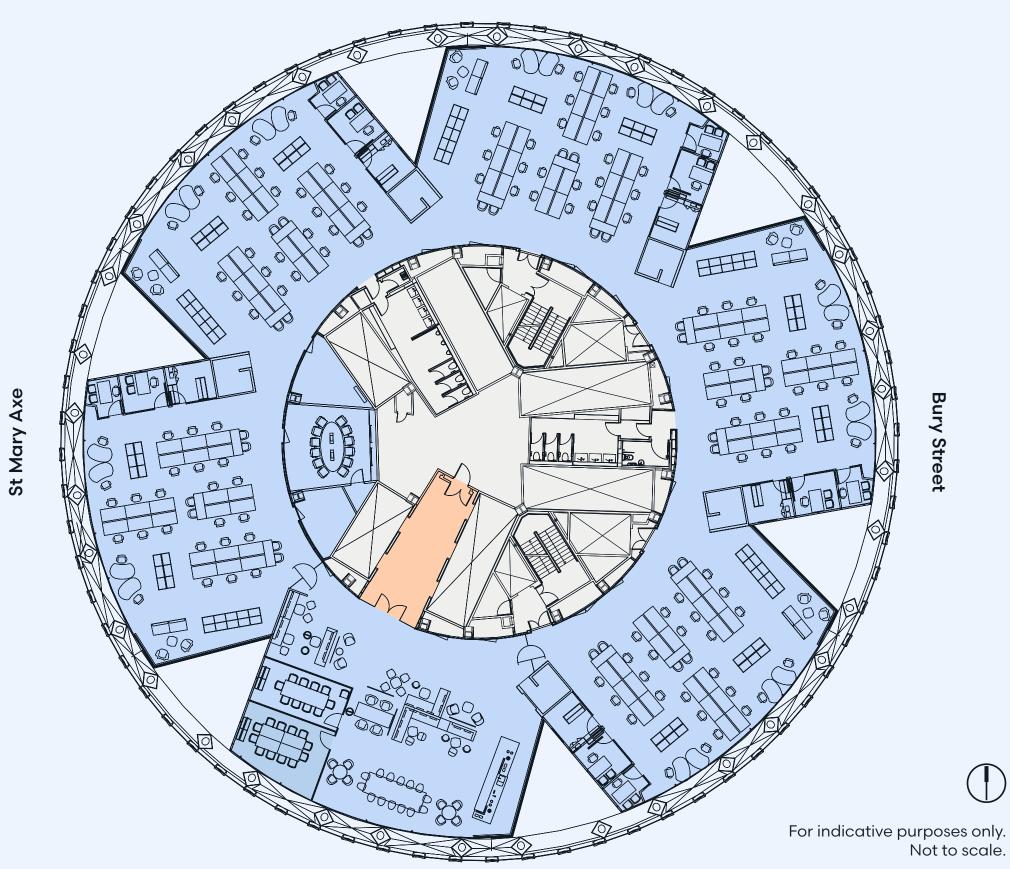

# **3rd floor office**

13,299 sq ft / 1,236 sq m

120 open plan workstations

4 x meeting rooms (3 x 8pp / 1 x 3pp)

11 x private offices

1 x breakout and collaboration lounge with teapoint

Existing layout (subject to changes)

Bury Stree

THE GHERKIN