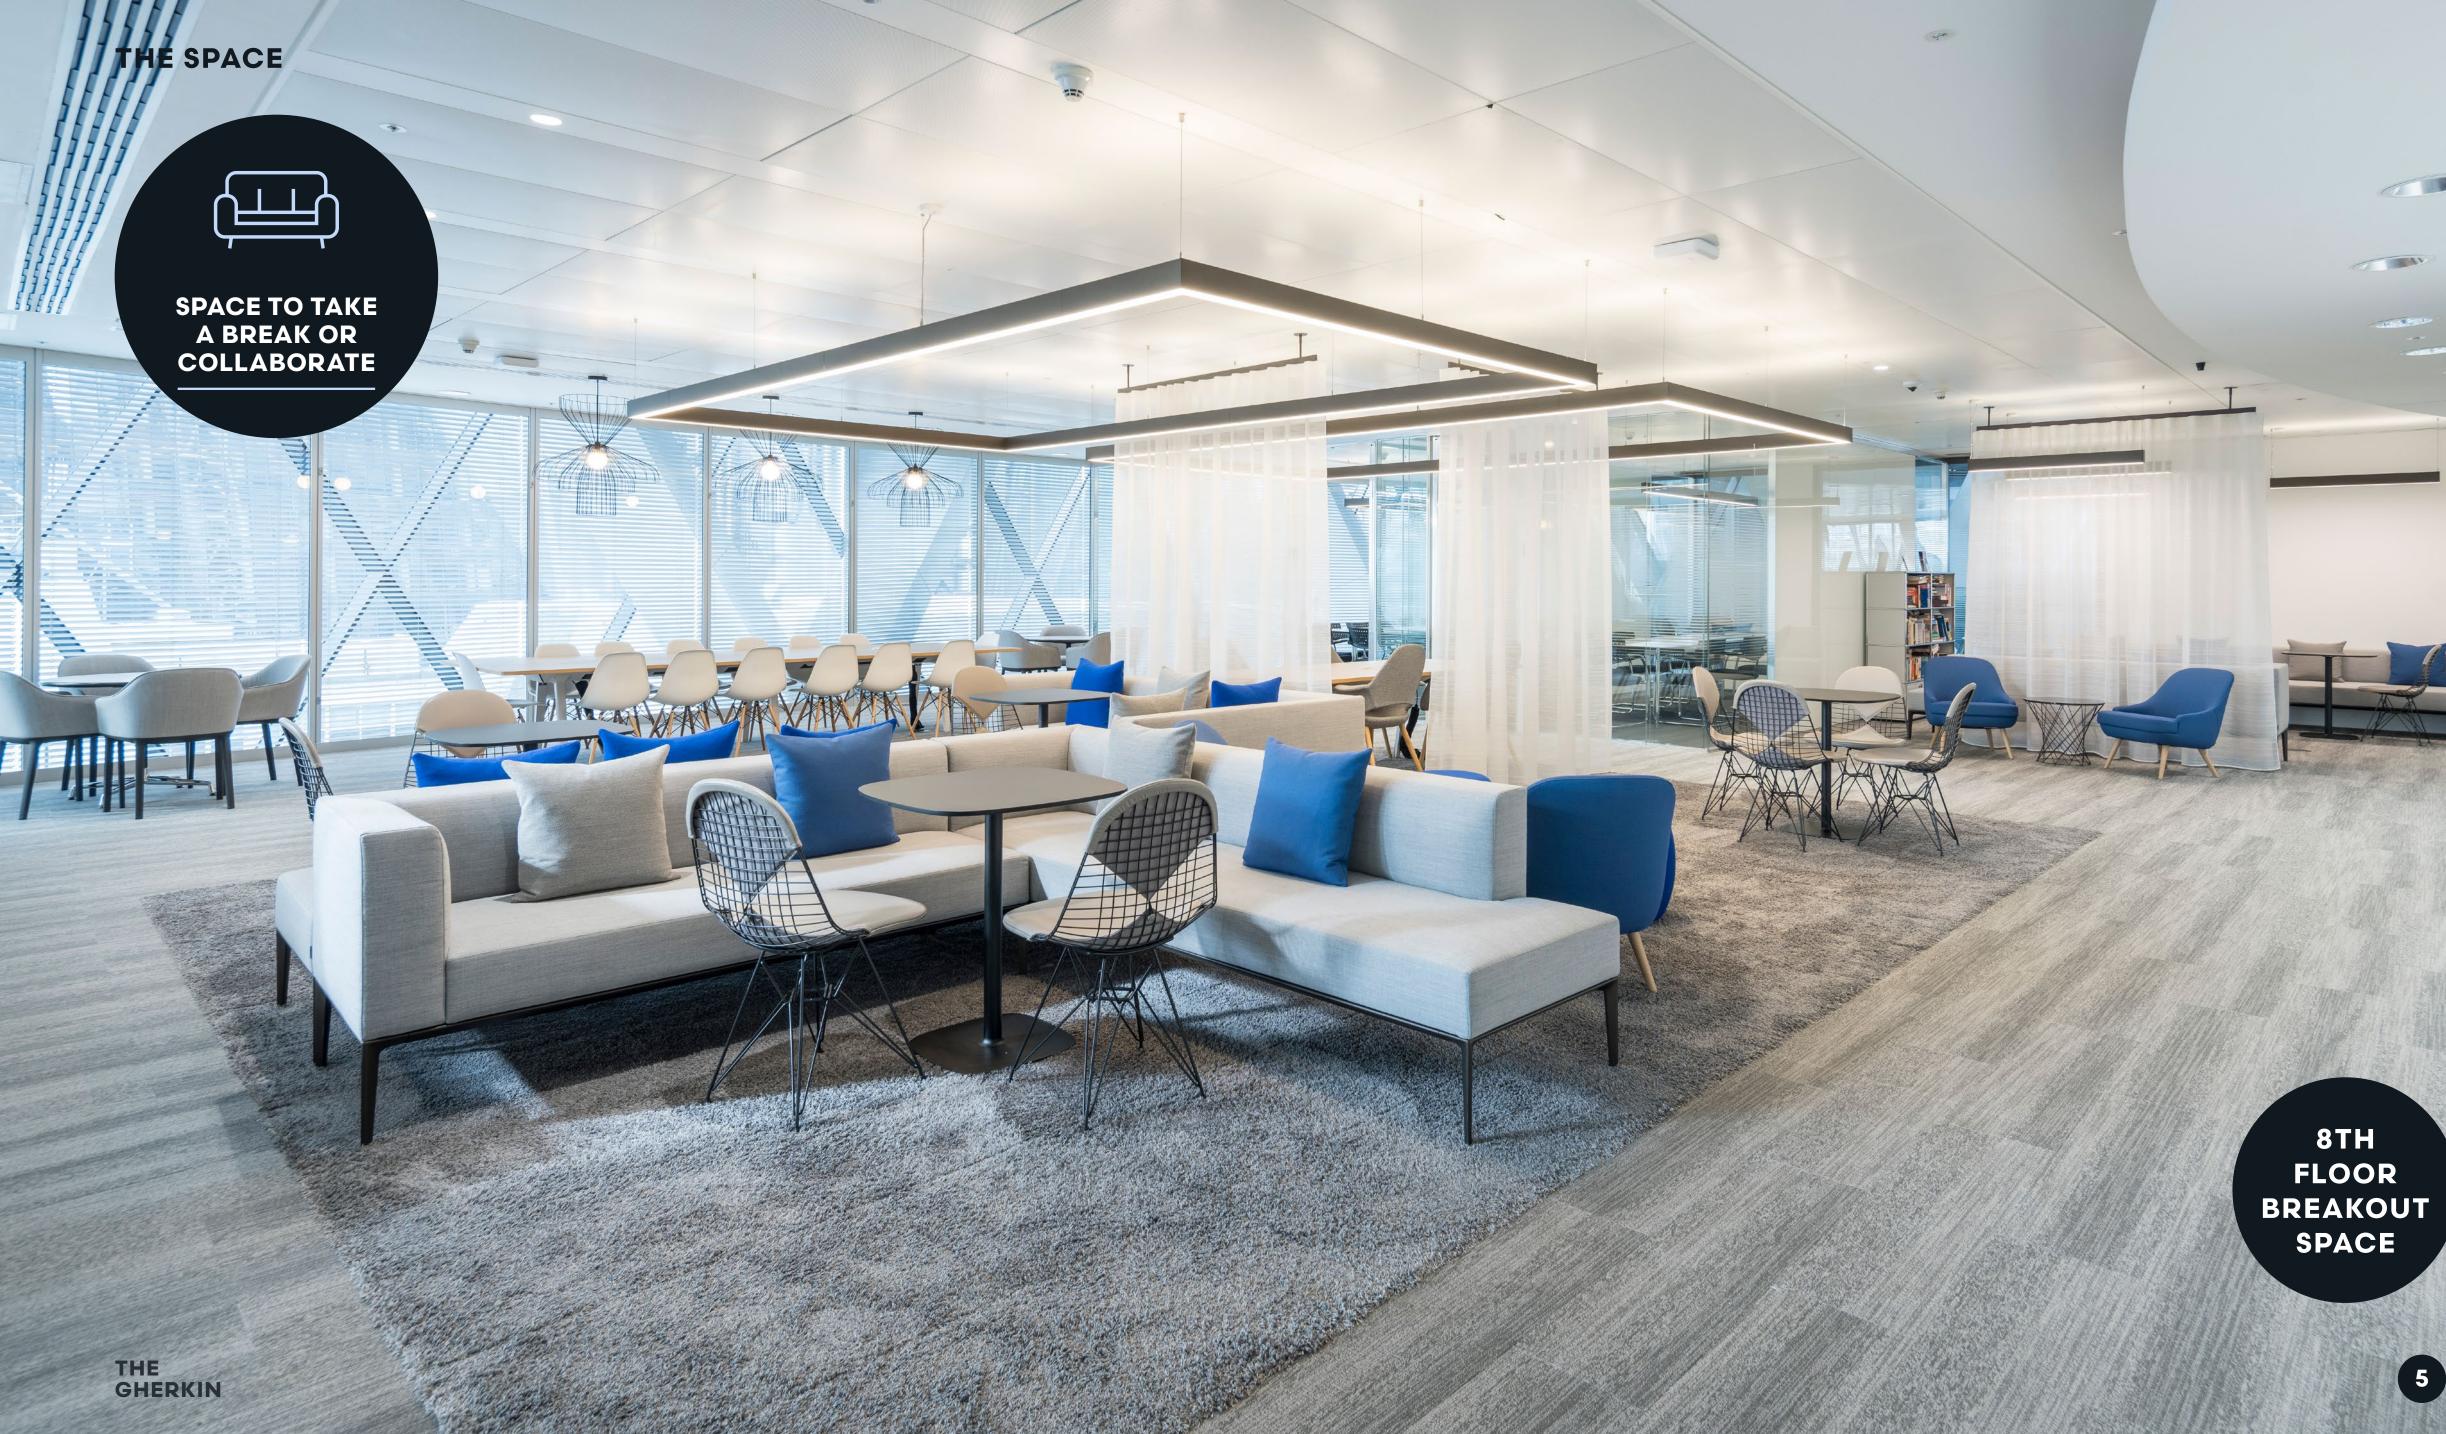

THE SPACE

8th floor breakout space

3rd floor workspace

• • • • • • •

• • • • • • • •

THE GHERKIN

•

| Sc  | he  | du  | le | Ó | a   | 'e | as  | • |
|-----|-----|-----|----|---|-----|----|-----|---|
| • • | • • | • • | •  | • | • • | •  | • • |   |