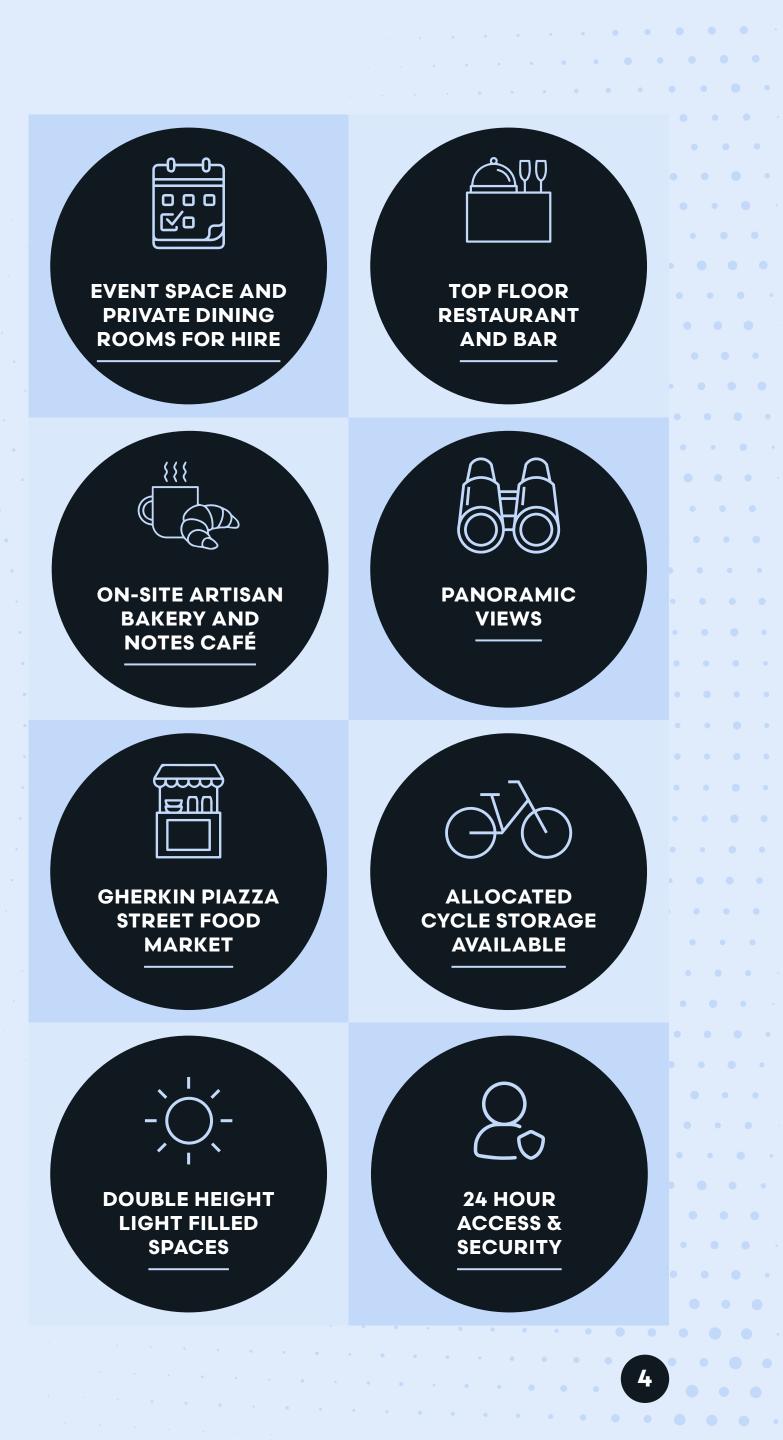

### AMENITIES

# Taking care of your best assets...

The Gherkin looks after occupiers with a diverse mix of on-site and nearby amenities to aid well-being and promote productivity.

# WELL ROUNDED

Notes café  $\delta$  wine bar

Searcys restaurant