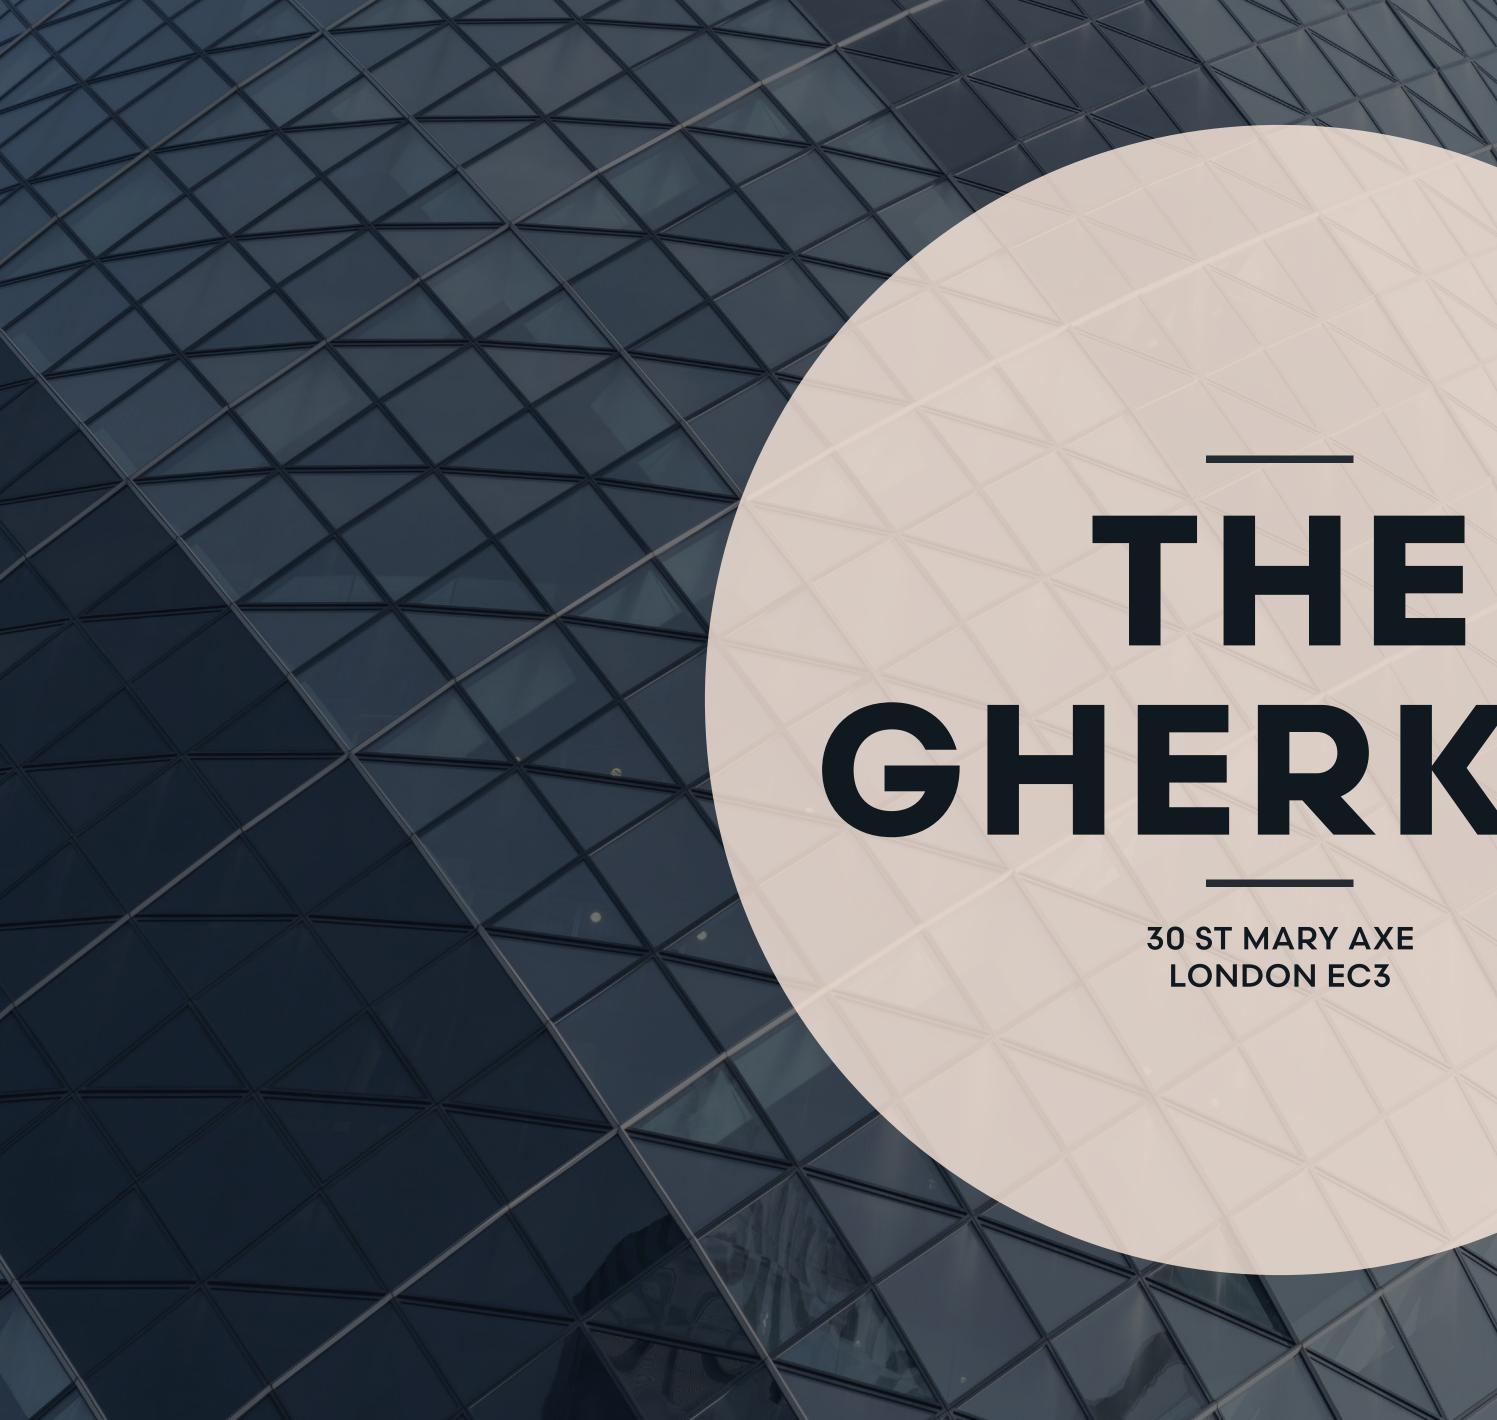

# GHERKIN

**30 ST MARY AXE** LONDON EC3

# JOIN OUR

Take your place in The Gherkin the unrivalled City of London business address.

13,299 - 28,644 sq ft of premium fitted office space now available over the third and eighth floors meaning businesses can hit the ground running.

The circular floor plates ensure occupiers benefit from panoramic 360° City of London views.

• • • •

. . . . .

. . . . . .

. . . . . . . . . . .

. . .

• •

• •