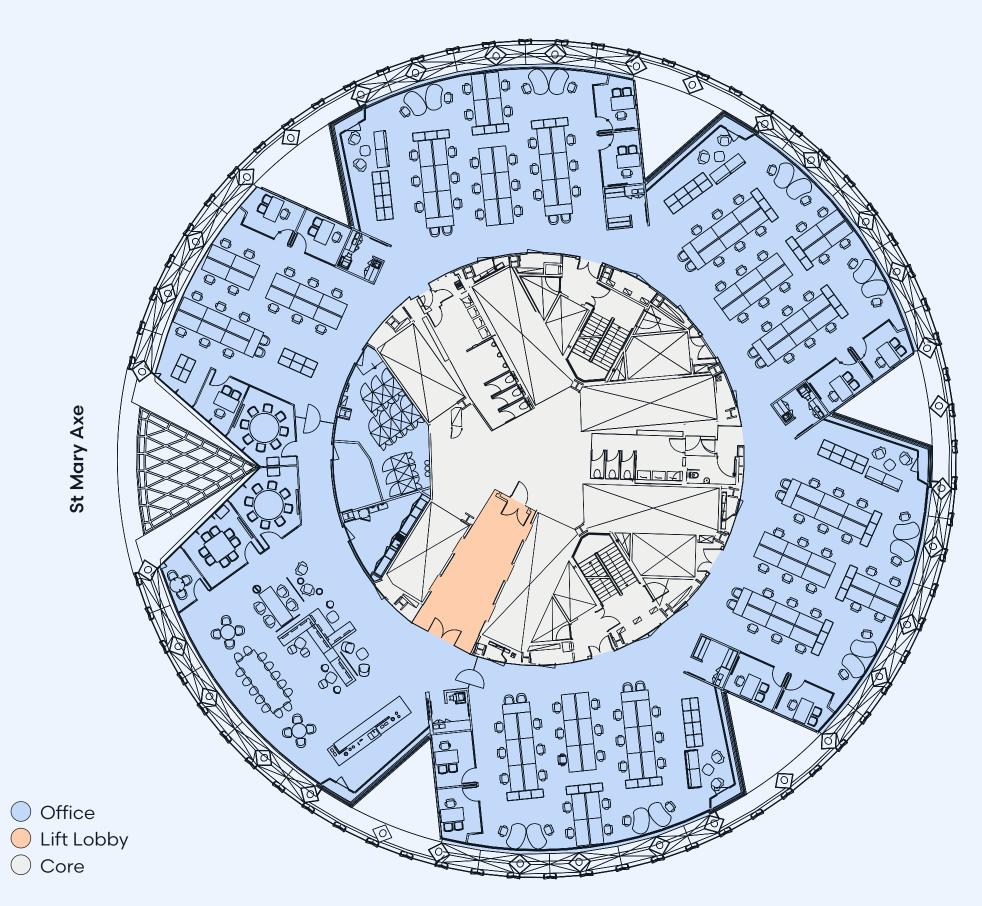

# **8th floor office**

15,345 sq ft / 1,426 sq m

130 open plan workstations

15 x private

offices

3 x meeting rooms (2 x 12pp / 1 x 10pp)

1 x breakout and collaboration lounge with teapoint

Existing layout (subject to changes)

**Bury Street** 