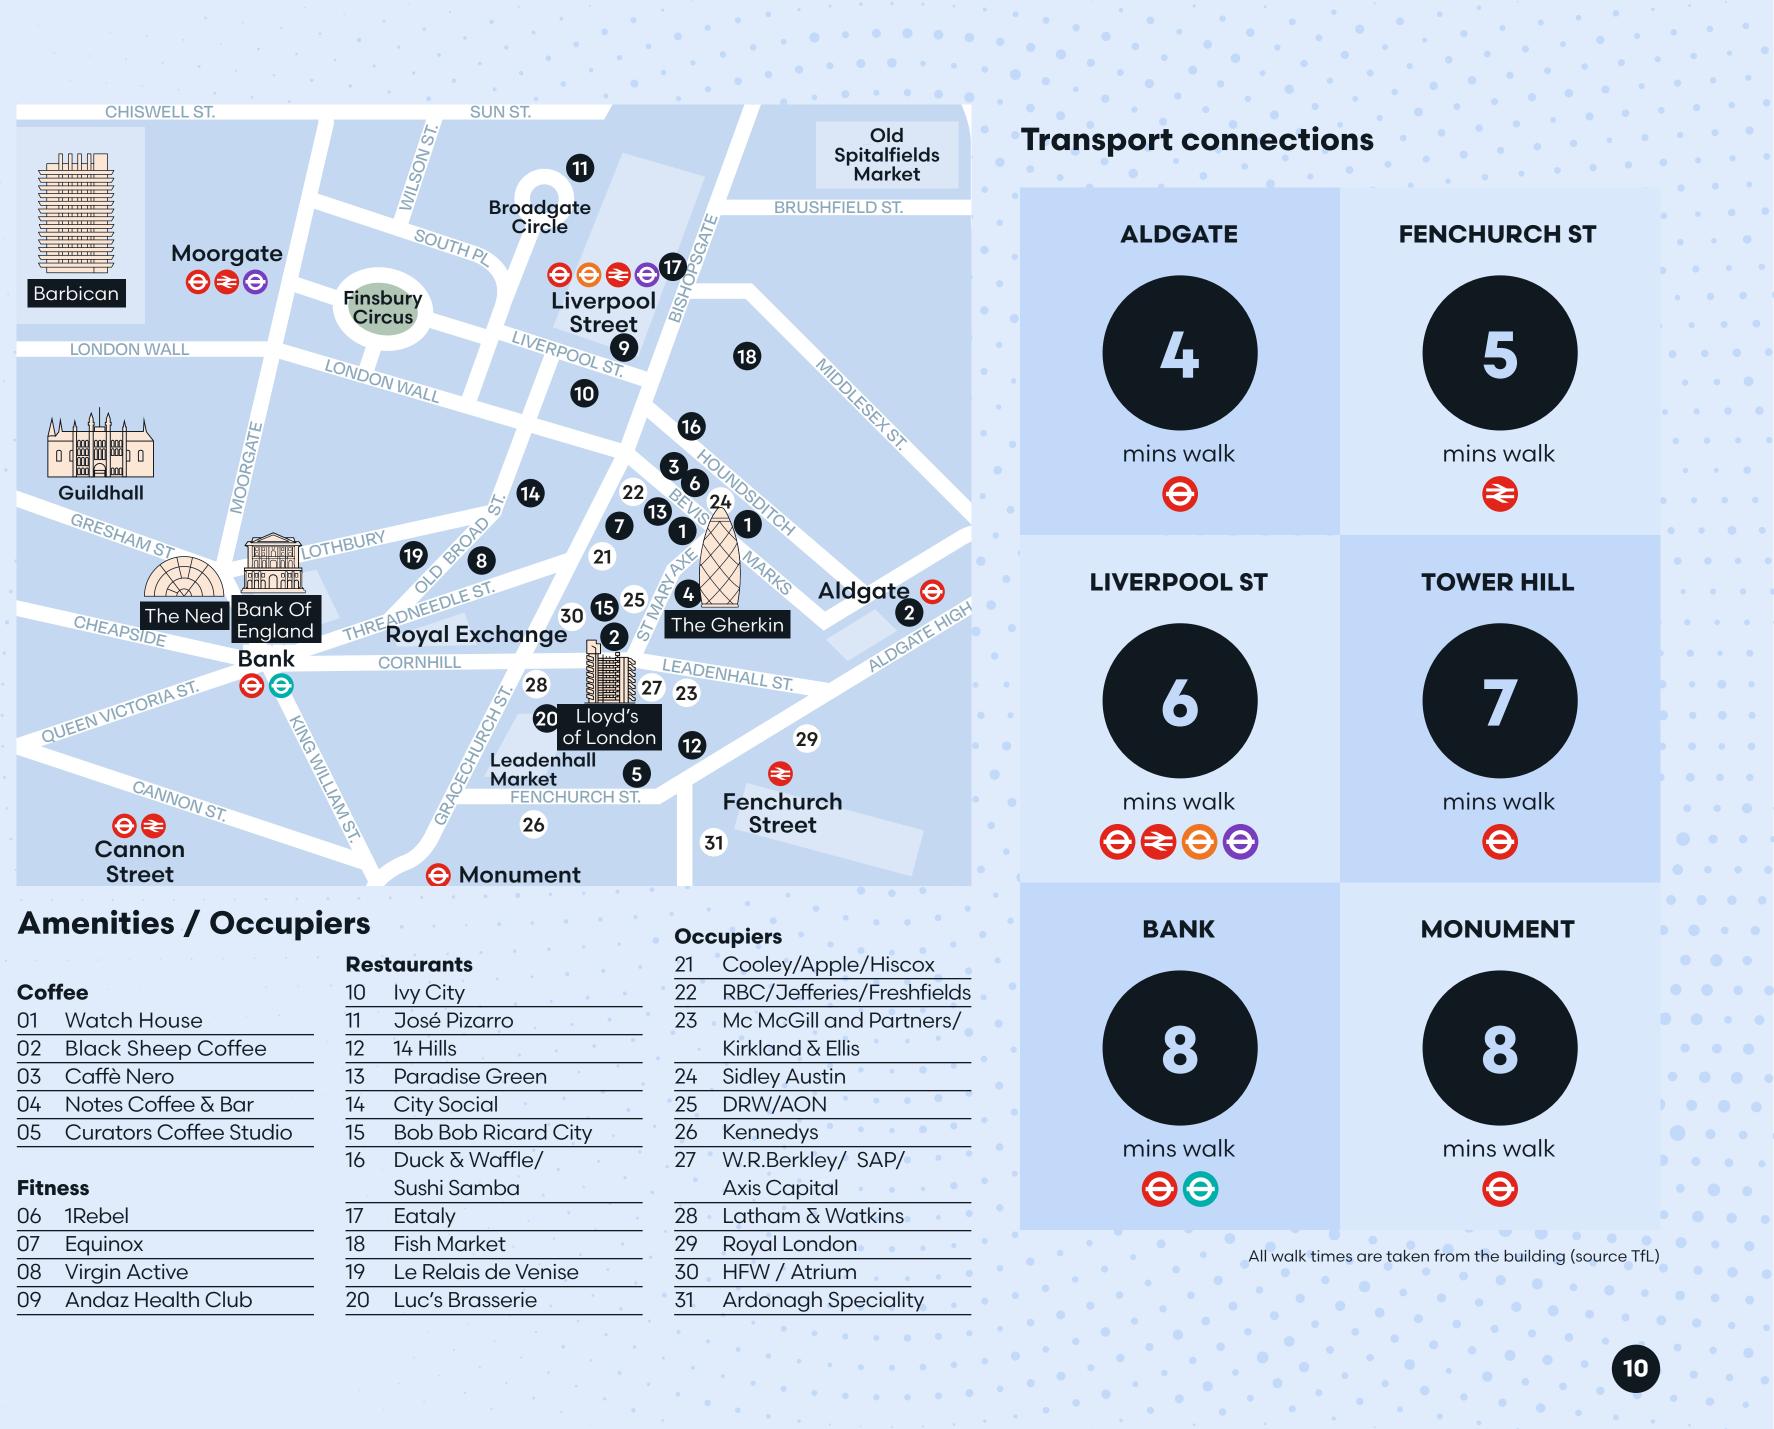

# The true heart of the City.

Within close proximity to Lloyd's of London, Leadenhall Market and Broadgate - and with an eclectic amenity mix - the area attracts a diverse range of internationally recognised occupiers from insurance, finance, professional, technology. and media sectors.

Local transport links are excellent with Liverpool Street, Bank, Fenchurch Street and Aldgate mainline and underground stations all within a few minutes walk.

|      |                        | KC3 | uuu |
|------|------------------------|-----|-----|
| Co   | ffee                   | 10  | lvy |
| 01   | Watch House            | 11  | Jo  |
| 02   | Black Sheep Coffee     | 12  | 14  |
| 03   | Caffè Nero             | 13  | Pa  |
| 04   | Notes Coffee & Bar     | 14  | Cit |
| 05   | Curators Coffee Studio | 15  | Bo  |
|      |                        | 16  | Du  |
| Fitr | less                   |     | Su  |
| 06   | 1Rebel                 | 17  | Ea  |
| 07   | Equinox                | 18  | Fis |
| 08   | Virgin Active          | 19  | Le  |
| 09   | Andaz Health Club      | 20  | Lu  |
| -    |                        |     |     |