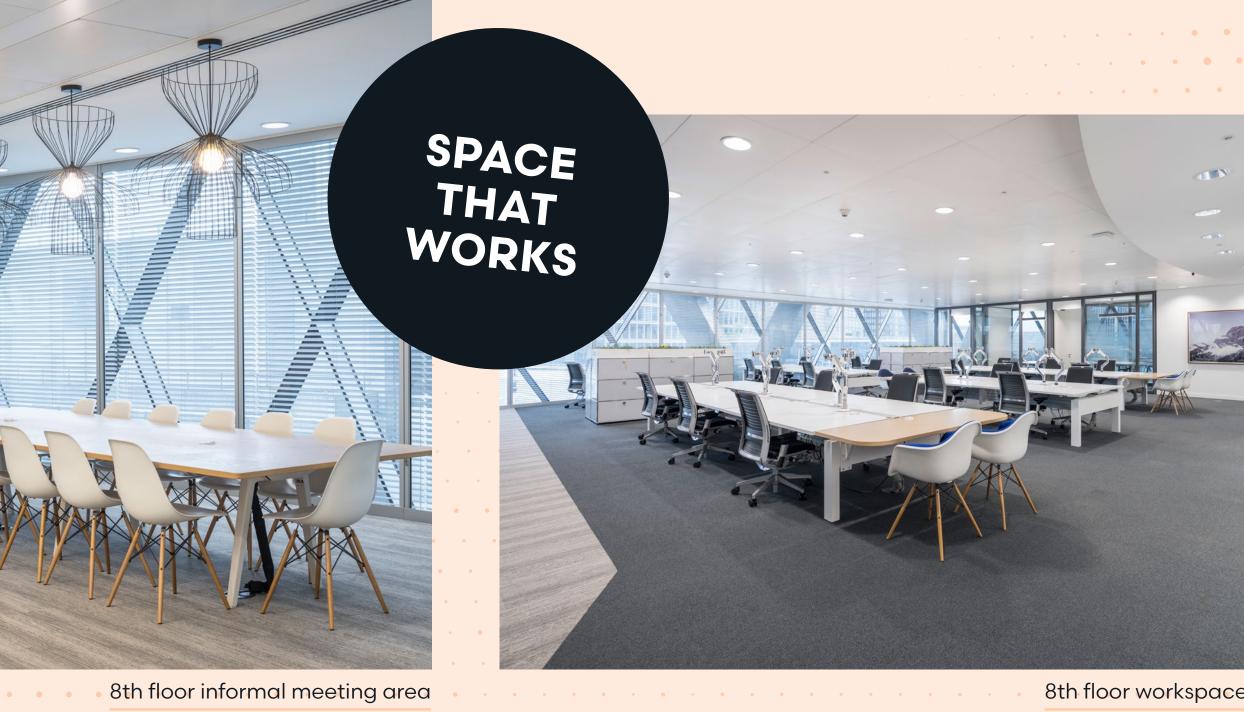

THE SPACE

8th floor breakout space

3rd floor workspace

• • • • • • •

• • • • • • • •

THE GHERKIN

•

| Sc  | he  | du  | le | Ó | a   | 'e | as  | • |
|-----|-----|-----|----|---|-----|----|-----|---|
| • • | • • | • • | •  | • | • • | •  | • • |   |

# **3rd floor office**

13,299 sq ft / 1,236 sq m

120 open plan workstations

4 x meeting rooms (3 x 8pp / 1 x 3pp)

11 x private offices

1 x breakout and collaboration lounge with teapoint

Existing layout (subject to changes)

# **8th floor office**

15,345 sq ft / 1,426 sq m

130 open plan workstations

15 x private

offices

3 x meeting rooms (2 x 12pp / 1 x 10pp)

1 x breakout and collaboration lounge with teapoint

Existing layout (subject to changes)