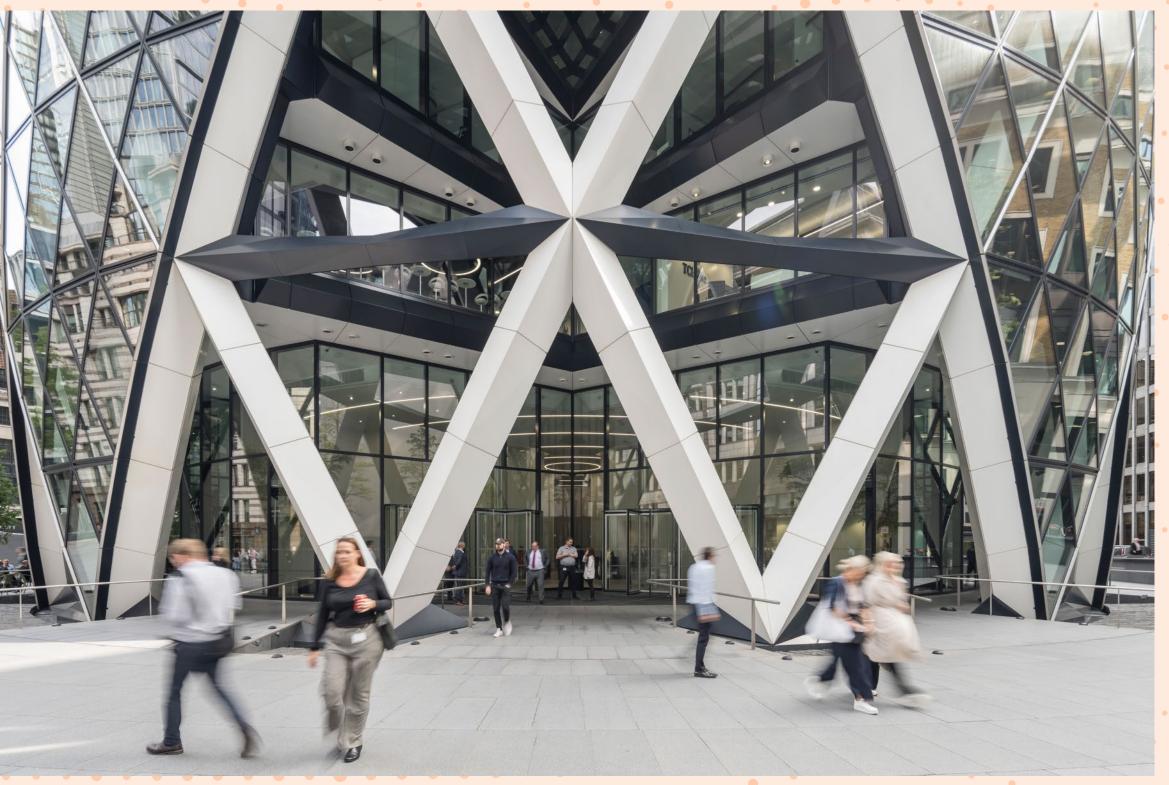

•

Reception entrance

• • • • • •

• • • • • • •

• • • • • • •

• • • • • • • • •

• • • • • • • • • • •

Remodelled reception area