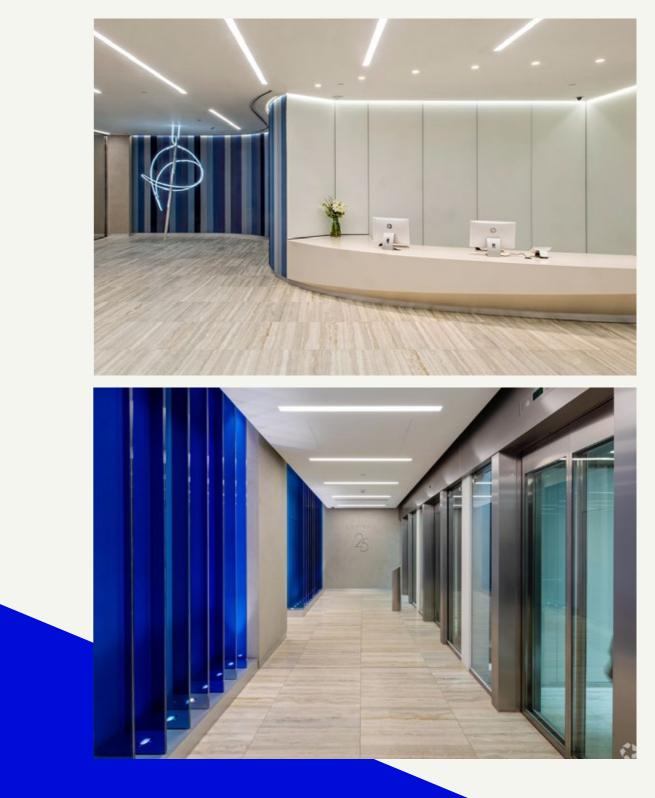

# **STUNNING INTERIORS**

THE BUILDING IS CHARACTERISED BY IT'S DRAMATIC LINES AND CURVES.

Ŋ 22,214 SQ FT 2,064 SQ M

COPTHALL AVENUE

Floor plans not to scale. Indicative only.