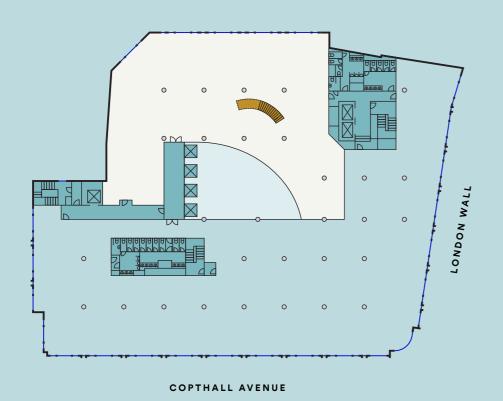

#### 51,174 SQ FT OF FULLY REFURBISHED GRADE A OFFICE SPREAD OVER THREE FLOORS WITH BASEMENT STORAGE AND SECURE CAR PARKING AVAILABLE.

| FLOOR    | SQ FT* | SQ M* | AVAILABLE |
|----------|--------|-------|-----------|
| 4        | 21,986 | 2,043 | Jan 24    |
| 3 (PART) | 6,974  | 648   | Nov 23    |
| 2        | 22,214 | 2,064 | Nov 23    |

# **STUNNING INTERIORS**

THE BUILDING IS CHARACTERISED BY IT'S DRAMATIC LINES AND CURVES.

Ŋ 22,214 SQ FT 2,064 SQ M

COPTHALL AVENUE

Floor plans not to scale. Indicative only.