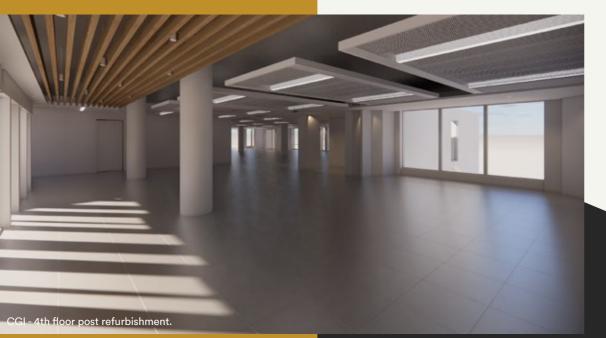

# THE BUILDING

#### A PROMINENT CORNER BUILDING FRONTING COPTHALL AVENUE AND LONDON WALL, JUST ONE MINUTE FROM THE ELIZABETH LINE.

LED LIGHTING

-4√/

114 BICYCLE

SPACES

AIR CONDITIONING

**RAFT & SUSPENDED** 

CEILINGS

**13 SHOWERS** 

 $\wedge \wedge$ 

RAISED FLOORS

GROUND FLOOR CAFE

**GROUND FLOOR BUSINESS LOUNGE** 

# **STUNNING INTERIORS**

THE BUILDING IS CHARACTERISED BY IT'S DRAMATIC LINES AND CURVES.

Ŋ 22,214 SQ FT 2,064 SQ M

COPTHALL AVENUE

Floor plans not to scale. Indicative only.