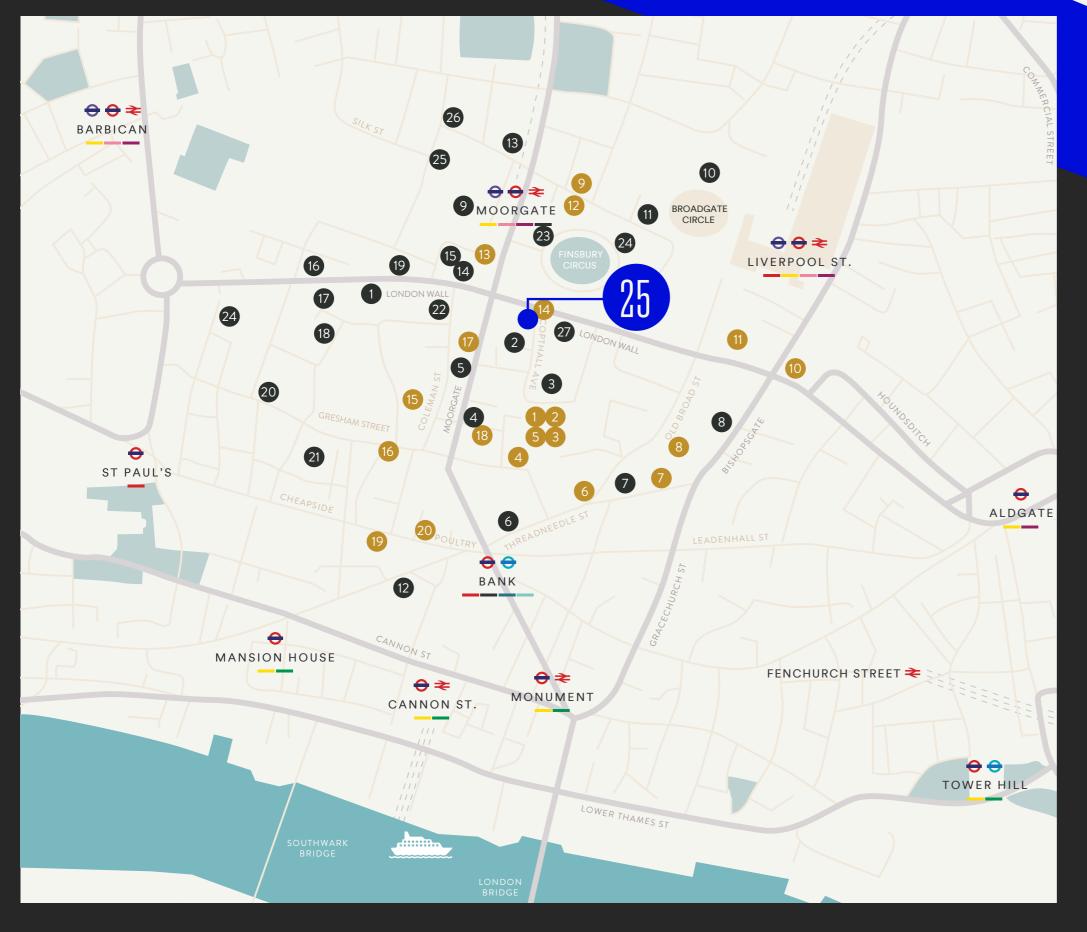

## **CENTRAL LOCATION**

**25 COPTHALL AVE** 

#### **BARS & BRESTAURANTS**

- The Natural Kitchen 1
- 2 Notes

- 3 Temper 4 Coya
- 5
- Mint Leaf Lounge 6 **Brasserie Blanc**
- **Burger and Lobster** 7
- 8 **City Social** 9
- South Place Hotel 10 Duck and Waffle / Sushi Samba
- 11 Ivy City Garden
- 12 Bread Street Kitchen
- 13 Fox Fine Wine
- 14 Ole & Steen
- 15 Hawksmoor
- 16 The Anthologist
- 17 Clays
- 18 The Telegraph
- 19 Coq D'Argent
- 20 The Ned

#### LOCAL OCCUPIERS

- Clifford Chance 1
- **Chartered Accountants Hall** 2
- 3 BlackRock
- 4 ING Bank
- 5 Amundi Asset Management
- Bank of England 6
- White & Case 7
- **Charles Stanley Pan Asset** 8
- 9 **Deutsche Bank**
- 10 UBS
- Allen & Overy 11
- Bloomberg 12
- 13 Linklaters
- Unicredit / CLSA 14
- 15 Amazon
- 16 **Cleary Gottlieb Steen & Hamilton**
- 17 **BNP** Paribas
- 18 Hewlett Packard Enterprise
- 19 Schroders
- 20 Ninety One
- 21 Commerzbank
- 22 Legal & General
- 23 Stephenson Harwood
- 24 Cisco Systems / Alvarez & Marsal
- 25 Simmons & Simmons
- 26 Macquarie Group
- 27 Alliance Bernstein / Rabobank International / Mondrian Investment Partners / Squire Patton Boggs