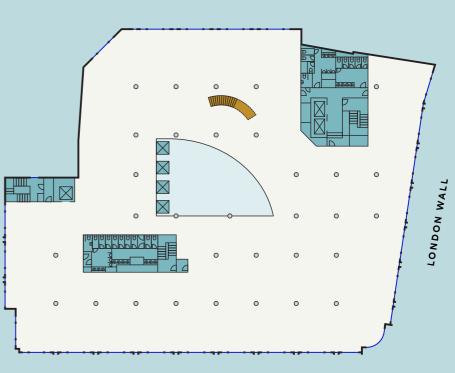

# **STUNNING INTERIORS**

THE BUILDING IS CHARACTERISED BY IT'S DRAMATIC LINES AND CURVES.

Ŋ 22,214 SQ FT 2,064 SQ M

COPTHALL AVENUE

Floor plans not to scale. Indicative only.