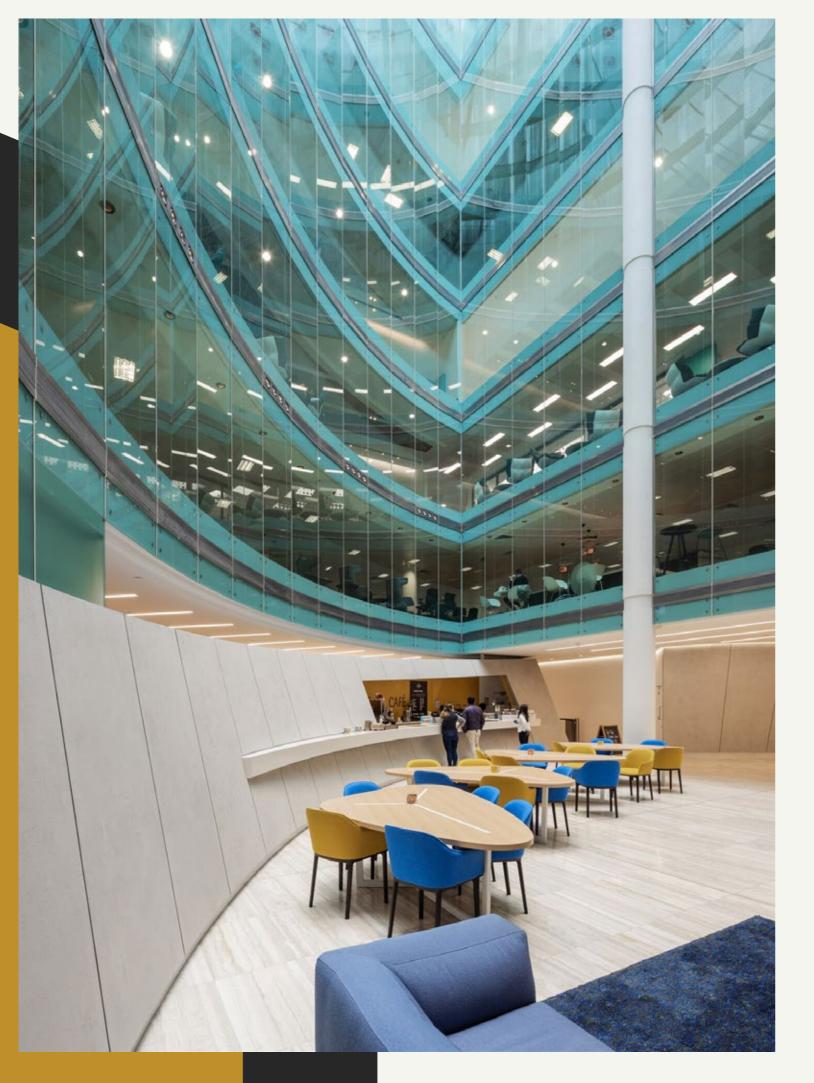

# **STUNNING INTERIORS**

THE BUILDING IS CHARACTERISED BY IT'S DRAMATIC LINES AND CURVES.

Ŋ 22,214 SQ FT 2,064 SQ M

COPTHALL AVENUE

Floor plans not to scale. Indicative only.