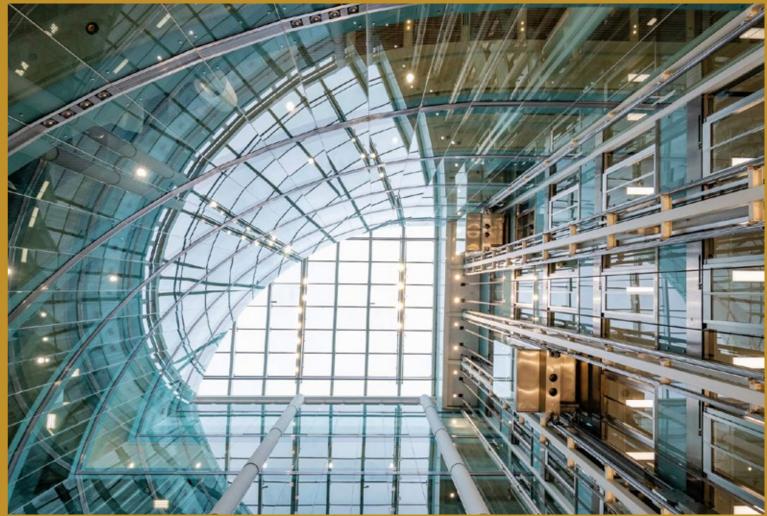

# **STUNNING INTERIORS**

THE BUILDING IS CHARACTERISED BY IT'S DRAMATIC LINES AND CURVES.

Ŋ 22,214 SQ FT 2,064 SQ M

COPTHALL AVENUE

Floor plans not to scale. Indicative only.