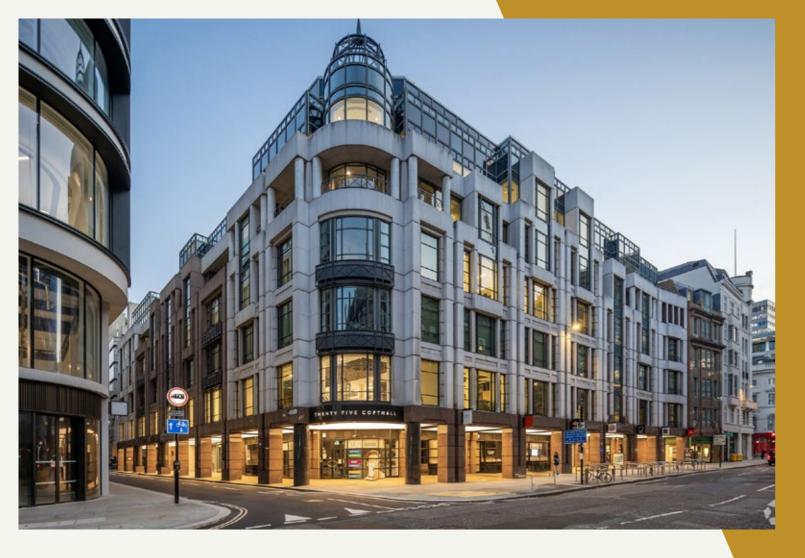

# THE BUILDING

#### A PROMINENT CORNER BUILDING FRONTING COPTHALL AVENUE AND LONDON WALL, JUST ONE MINUTE FROM THE ELIZABETH LINE.

LED LIGHTING

-4√/

114 BICYCLE

SPACES

AIR CONDITIONING

**RAFT & SUSPENDED** 

CEILINGS