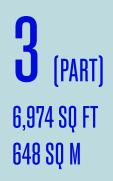

#### 51,174 SQ FT OF FULLY REFURBISHED GRADE A OFFICE SPREAD OVER THREE FLOORS WITH BASEMENT STORAGE AND SECURE CAR PARKING AVAILABLE.

| FLOOR    | SQ FT* | SQ M* | AVAILABLE |
|----------|--------|-------|-----------|
| 4        | 21,986 | 2,043 | Jan 24    |
| 3 (PART) | 6,974  | 648   | Nov 23    |
| 2        | 22,214 | 2,064 | Nov 23    |