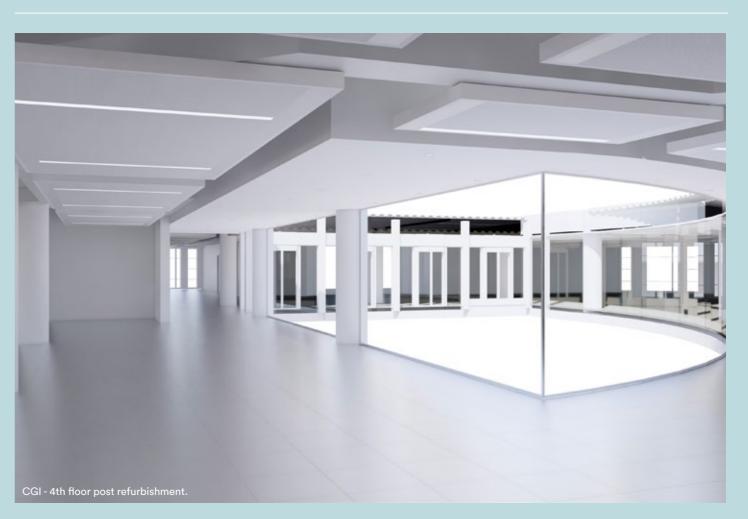

# **STUNNING INTERIORS**

THE BUILDING IS CHARACTERISED BY IT'S DRAMATIC LINES AND CURVES.

Ŋ 22,214 SQ FT 2,064 SQ M

COPTHALL AVENUE

Floor plans not to scale. Indicative only.

# COMPREHENSIVELY Refurbished offices

Terms upon application

For further information and viewings, contact: