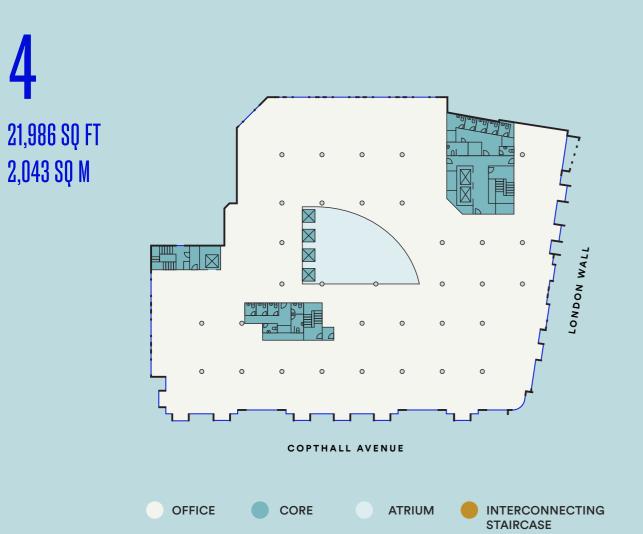

#### 51,174 SQ FT OF FULLY REFURBISHED GRADE A OFFICE SPREAD OVER THREE FLOORS WITH BASEMENT STORAGE AND SECURE CAR PARKING AVAILABLE.

| FLOOR    | SQ FT* | SQ M* | AVAILABLE |
|----------|--------|-------|-----------|
| 4        | 21,986 | 2,043 | Jan 24    |
| 3 (PART) | 6,974  | 648   | Nov 23    |
| 2        | 22,214 | 2,064 | Nov 23    |