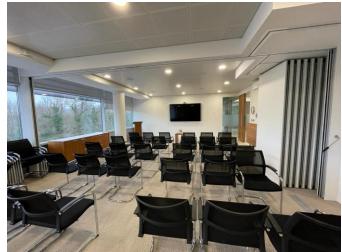

- 58 open plan desks
- 1 x 5 person meeting rm
- 1 x 6 person meeting rm
- 3 x 10 person meeting rm
- 1 x 14 person meeting rm
- Ability to create a large training / town hall space
- Reception area
- Large break out area