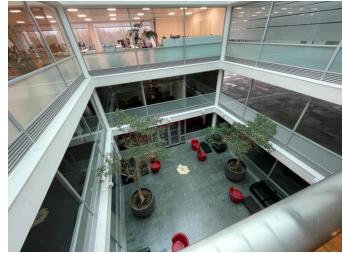

## Specification:

- Air conditioning
- Metal tile suspended ceilings
- LED lighting
- **Raised floors**
- 2 x 13 person passenger lifts
- Full height glazed atrium
- **On-site security**
- 32 car parking spaces (1:252 sq ft)