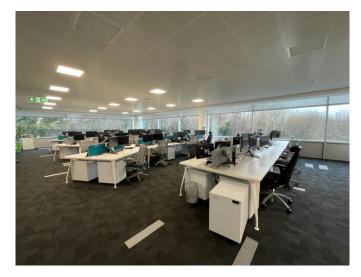

### Accommodation

| Description | Area (sq m) | Area (sq ft) |
|-------------|-------------|--------------|
| Offices     | 760.13      | 8,182        |
| Total GIA   | 760.13      | 8,182        |

The office benefits with high quality fit out providing -

- 58 open plan desks
- 1 x 5 person meeting rm
- 1 x 6 person meeting rm
- 3 x 10 person meeting rm
- 1 x 14 person meeting rm
- Ability to create a large training / town hall space
- Reception area
- Large break out area