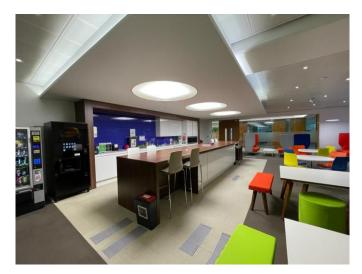

### Accommodation

| Description | Area (sq m) | Area (sq ft) |
|-------------|-------------|--------------|
| Offices     | 760.13      | 8,182        |
| Total GIA   | 760.13      | 8,182        |

The office benefits with high quality fit out providing -

- 58 open plan desks
- 1 x 5 person meeting rm
- 1 x 6 person meeting rm
- 3 x 10 person meeting rm
- 1 x 14 person meeting rm
- Ability to create a large training / town hall space
- Reception area
- Large break out area