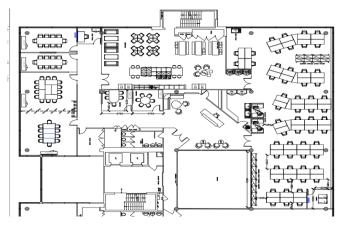

#### **Business Rates**

Est. £9.80 per sq ft

EPC C-73

Indicative plan - Not to scale

### Accommodation

| Description | Area (sq m) | Area (sq ft) |
|-------------|-------------|--------------|
| Offices     | 760.13      | 8,182        |
| Total GIA   | 760.13      | 8,182        |

The office benefits with high quality fit out providing -

- 58 open plan desks
- 1 x 5 person meeting rm
- 1 x 6 person meeting rm
- 3 x 10 person meeting rm
- 1 x 14 person meeting rm
- Ability to create a large training / town hall space
- Reception area
- Large break out area