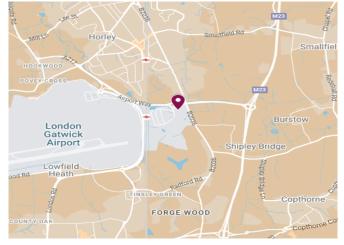

#### Location

First point is located on the approach to Gatwick airport South Terminal, a 2 minute drive from J9 of the M23, and walking distance to Gatwick mainline railway station. It is well connected with access to Gatwick Express, Southern Rail & the Thameslink lines.