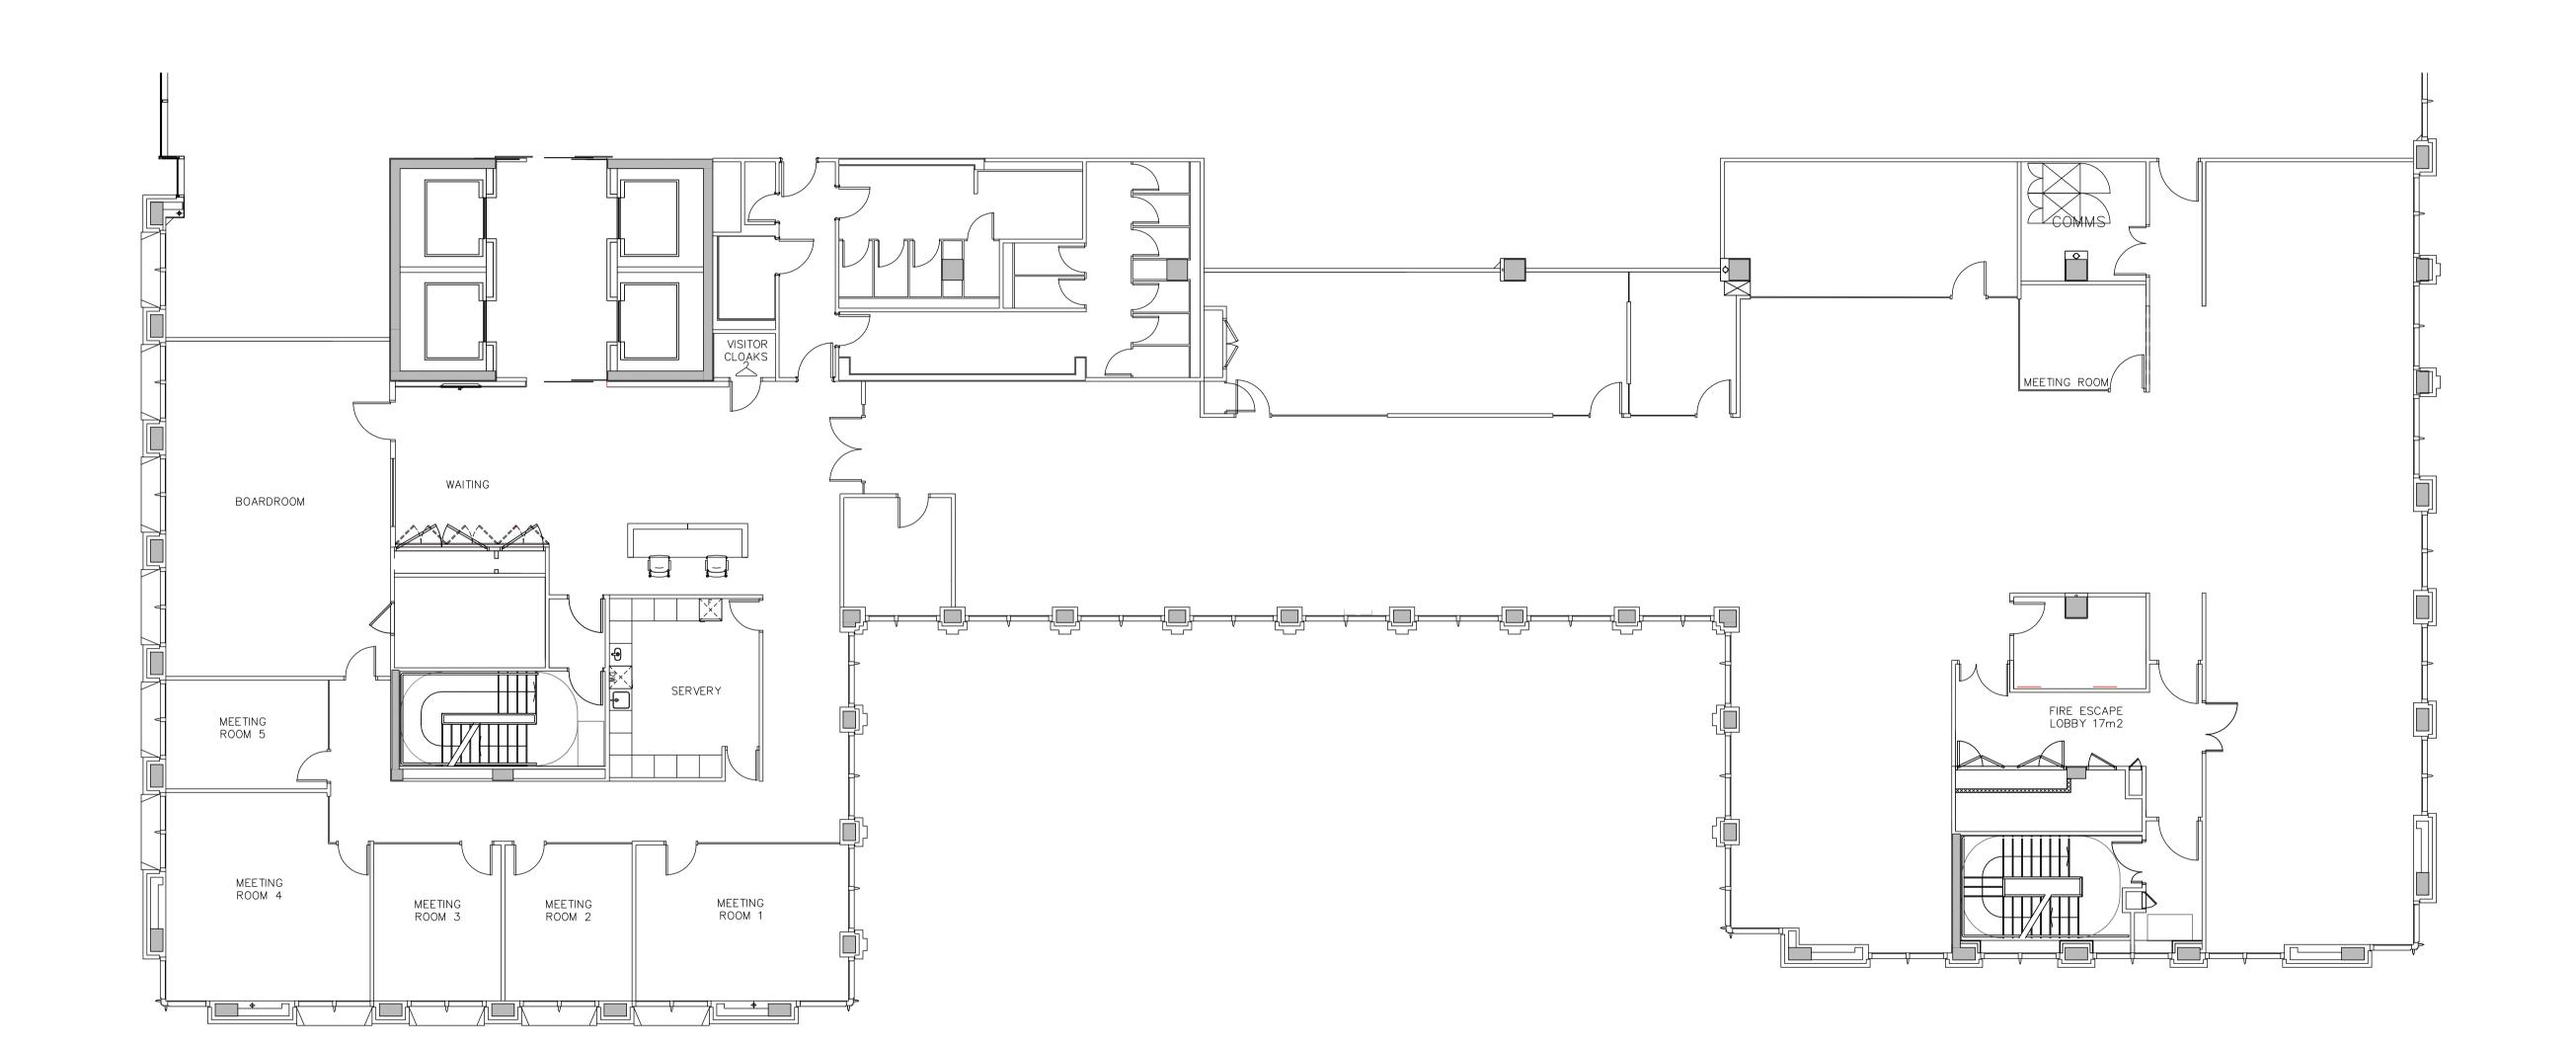

SILVERFLEET

PROJECT ADDRESS:

1 CARTER LANE LONDON

DRAWING TITLE:

3RD FLOOR
PROPOSED LAYOUT

DRAWING NO:

IL876\_SILVERFLEET DESKS\_01\_03\_**GA** 

SCALE: 1:100 @ A1 REV: