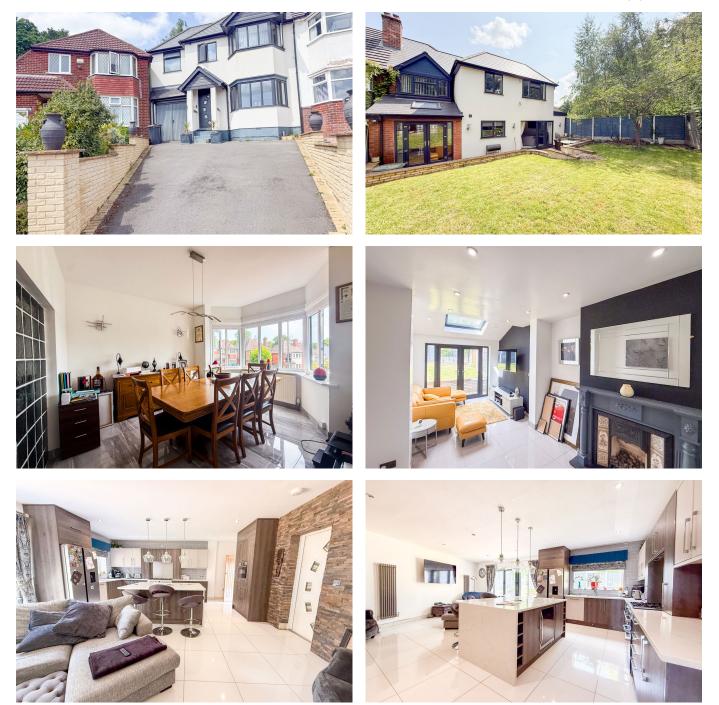

## Wyckham Close, Harborne, Birmingham

£650,000

5 🚰 3 🚍 2

www.sterling-homes.co.uk

- Stunning four-bedroom extended semidetached family home in Wyckham Close, Harborne, Birmingham.
- Generous front driveway with ample parking and a beautifully landscaped rear garden with patio and lawn.
- Two Reception rooms, separate Utility room and ground floor W.C.
- Four well-appointed bedrooms, including a master with built-in wardrobes and ensuite.
- Prime location offering a perfect blend of style, space, and family-friendly living.

- A standalone dressing room (approx 5ft7"x 7Ft) with fitted wardrobes. Alternatively, it can be converted back to
- Meter this the there are present to present the termination of termi
- Central Heating, freehold and fully renovated throughout to a very high standard.
- Luxurious family bathroom featuring a walk-in shower, standalone bath, his-andhers wash basins, and modern fixtures.

Welcome to this stunning 4/5-bedroom extended semi-detached family home nestled in the highly sought-after Wyckham Close, Birmingham. Impeccably decorated throughout and finished to an exceptional standard, this property exudes modern elegance combined with contemporary style, offering a truly refined living experience.