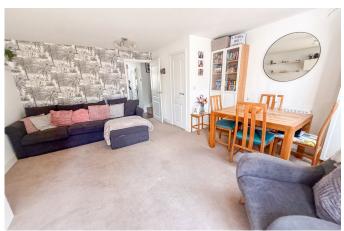

## 50 Buckthorn Way, Great Glen

£290,000

Welcome to this charming three-bedroom semi-detached home situated on Buckthorn Way in the desirable area of Great Glen, Leicester. Perfectly positioned for family living and modern convenience, this lovely property offers a blend of stylish interiors and inviting outdoor space.

ESTATE AGENTS

www.sterling-homes.co.uk

- Stylish three-bedroom semi-detached home in Great Glen, Leicester, offering modern living spaces.
- · Spacious living room diner with large window and French doors, flooding the space with natural light.
- Family bathroom featuring a white suite, bath with over-shower, and elegant ceramic tiles.
- Private rear garden with paved patio area, lawn, wooden fencing, and a garden shed for additional storage.
- Contemporary kitchen with white units, built-in oven, gas hob, and stainless steel splash-back.
- Master bedroom with built-in wardrobes, storage cupboard, and en-suite shower
- Beautiful front garden with mature shrubs, laid to lawn, and a tandem driveway providing parking and rear
- Freehold Double glazed Central heating