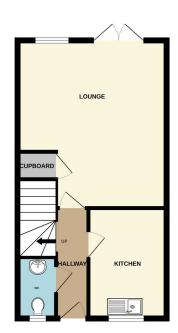

ce.





ESTATE AGENTS

www.sterling-homes.co.uk

- Stylish three-bedroom semi-detached home in Great Glen, Leicester, offering modern living spaces.
- · Spacious living room diner with large window and French doors, flooding the space with natural light.
- Family bathroom featuring a white suite, bath with over-shower, and elegant ceramic tiles.
- Private rear garden with paved patio area, lawn, wooden fencing, and a garden shed for additional storage.
- Contemporary kitchen with white units, built-in oven, gas hob, and stainless steel splash-back.
- Master bedroom with built-in wardrobes, storage cupboard, and en-suite shower
- Beautiful front garden with mature shrubs, laid to lawn, and a tandem driveway providing parking and rear
- Freehold Double glazed Central heating

GROUND FLOOR



1ST FLOOR