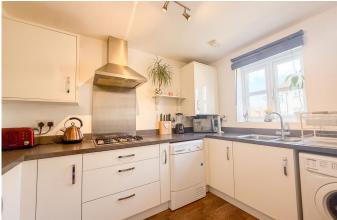

ESTATE AGENTS

www.sterling-homes.co.uk

- Stylish three-bedroom semi-detached home in Great Glen, Leicester, offering modern living spaces.
- · Spacious living room diner with large window and French doors, flooding the space with natural light.
- Family bathroom featuring a white suite, bath with over-shower, and elegant ceramic tiles.
- Private rear garden with paved patio area, lawn, wooden fencing, and a garden shed for additional storage.
- Contemporary kitchen with white units, built-in oven, gas hob, and stainless steel splash-back.
- Master bedroom with built-in wardrobes, storage cupboard, and en-suite shower
- Beautiful front garden with mature shrubs, laid to lawn, and a tandem driveway providing parking and rear
- Freehold Double glazed Central heating