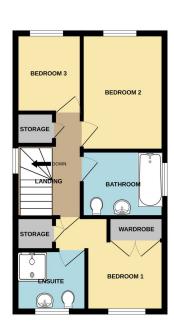

TE AGENTS

www.sterling-homes.co.uk

- Stylish three-bedroom semi-detached home in Great Glen, Leicester, offering modern living spaces.
- · Spacious living room diner with large window and French doors, flooding the space with natural light.
- Family bathroom featuring a white suite, bath with over-shower, and elegant ceramic tiles.
- Private rear garden with paved patio area, lawn, wooden fencing, and a garden shed for additional storage.
- Contemporary kitchen with white units, built-in oven, gas hob, and stainless steel splash-back.
- Master bedroom with built-in wardrobes, storage cupboard, and en-suite shower
- Beautiful front garden with mature shrubs, laid to lawn, and a tandem driveway providing parking and rear
- Freehold Double glazed Central heating

GROUND FLOOR



1ST FLOOR