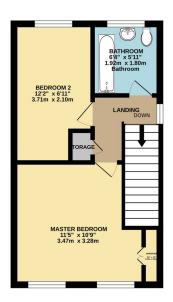

GROUND FLOOR

1ST FLOOR

Charming 2-Bedroom End Terrace Home on Sarehole Road, Birmingham B28 8ED

Welcome to this delightful 2-bedroom end terrace property situated on the popular Sarehole Road in Birmingham. Offering a fantastic opportunity for both first-time buyers and investors, this home is presented with no chain, ensuring a smooth and swift purchase process.