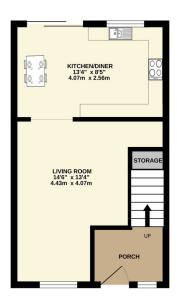

GROUND FLOOR

1ST FLOOR

Charming 2-Bedroom End Terrace Home on Sarehole Road, Birmingham B28 8ED

Welcome to this delightful 2-bedroom end terrace property situated on the popular Sarehole Road in Birmingham. Offering a fantastic opportunity for both first-time buyers and investors, this home is presented with no chain, ensuring a smooth and swift purchase process.