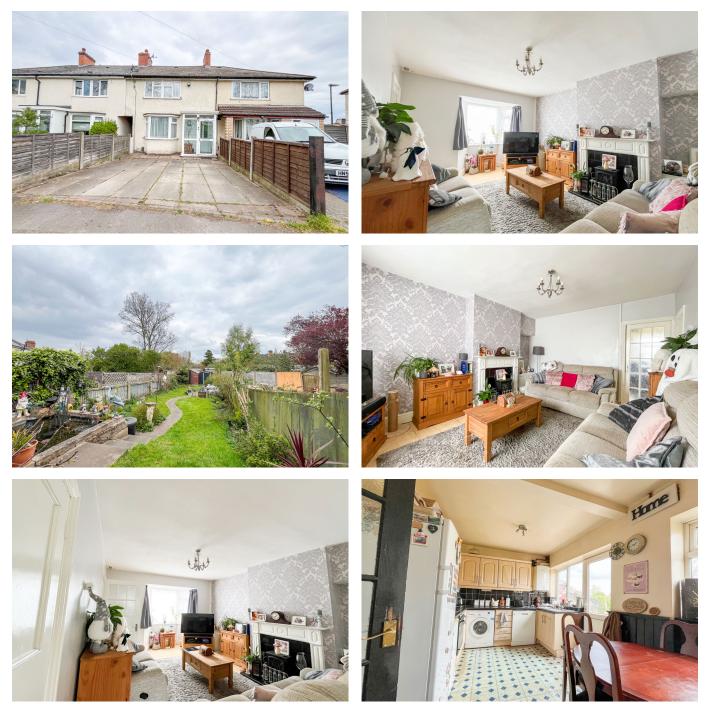

## The Haven, Birmingham

£195,000

www.sterling-homes.co.uk

- Double glazing Porch Central Heating
- Investment opportunities
- Driveway for off-Road Parking
- Spacious Kitchen-Diner, offers ample space for a large dining table and direct access to the rear garden

- Freehold
- Ideal Location, situated in a quiet close with a large grassy area for safe outdoor play, making it perfect for families
- Charming Rear Garden, including a patio, decorative pond, and mature plants
- Spacious Living Room, features a stunning fireplace for a welcoming atmosphere

Welcome to this charming mid-terraced 3-bedroom property located on The Haven, Birmingham. This home is perfect for first-time buyers wanting to customise their living space or savvy investors looking to expand their portfolio.