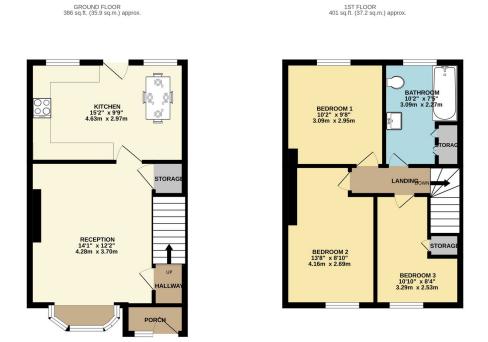

I U IAL I-LOUR ARCA: (76 sg.n. (7.5. sg.n.) approx. Whits every attempt has been made to assue the accuracy of the floopfan contained here, measurements of doors, windows, rooms and any other items are approximate and no responsibility is taken for any eror, omission or mis-statement. This plan is for flutationare purposes only and should be used as such by any prospective purchaser. The services, systems and appliances shown have not been tested and no guarantee as to their operability or efficiency can be given.