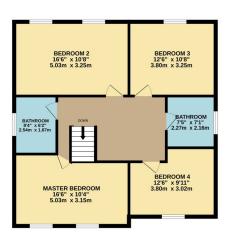

## 31 Starbold Crescent, Knowle

Guide Price £825,000

A Stunning Four-Bedroom Detached Family Home Offering Space, Comfort, and Modern Living

Nestled in a sought-after neighbourhood, this beautifully presented four-bedroom detached property is the perfect blend of contemporary style and practical family living. With spacious interiors, a well-maintained garden, and high-end finishes throughout, this home is ideal for those seeking a property that balances luxury with everyday convenience.

www.sterling-homes.co.uk

- Four-bedroom detached home boasting generous living spaces ideal for family living and entertaining
- Spacious kitchen designed for socialising, equipped with sleek cabinetry, integrated appliances.
- Two Family bathroom featuring a contemporary suite
- Situated in a desirable neighbourhood near reputable schools, shopping, and excellent transport links,

- Features a charming hallway that leads into well-lit, airy interiors filled with natural light
- Large Block paved Driveway
- · Rear garden designed for relaxation and outdoor activities, complete with a lowmaintenance lawn and patio
- Additional bedrooms can be adapted for children, guests, or home office use, catering to diverse needs