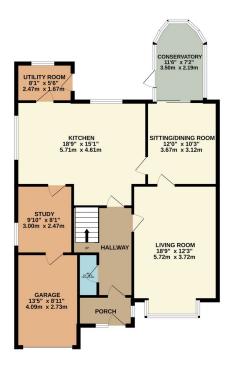

## 31 Starbold Crescent, Knowle

Guide Price £825,000

A Stunning Four-Bedroom Detached Family Home Offering Space, Comfort, and Modern Living

Nestled in a sought-after neighbourhood, this beautifully presented four-bedroom detached property is the perfect blend of contemporary style and practical family living. With spacious interiors, a well-maintained garden, and high-end finishes throughout, this home is ideal for those seeking a property that balances luxury with everyday convenience.

www.sterling-homes.co.uk

- Four-bedroom detached home boasting generous living spaces ideal for family living and entertaining
- Spacious kitchen designed for socialising, equipped with sleek cabinetry, integrated appliances.
- Two Family bathroom featuring a contemporary suite
- Situated in a desirable neighbourhood near reputable schools, shopping, and excellent transport links,

- Features a charming hallway that leads into well-lit, airy interiors filled with natural light
- Large Block paved Driveway
- · Rear garden designed for relaxation and outdoor activities, complete with a lowmaintenance lawn and patio
- Additional bedrooms can be adapted for children, guests, or home office use, catering to diverse needs