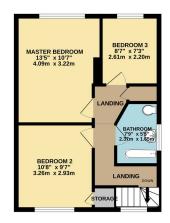

## www.sterling-homes.co.uk

- Beautifully Presented Three-Bedroom Semi-Detached Home on Prince of Wales Lane, Birmingham
- West-Facing Garden

- · Features a block-paved driveway for offroad parking.

1ST FLOOR 426 sq.ft. (39.6 sq.m.) approx.