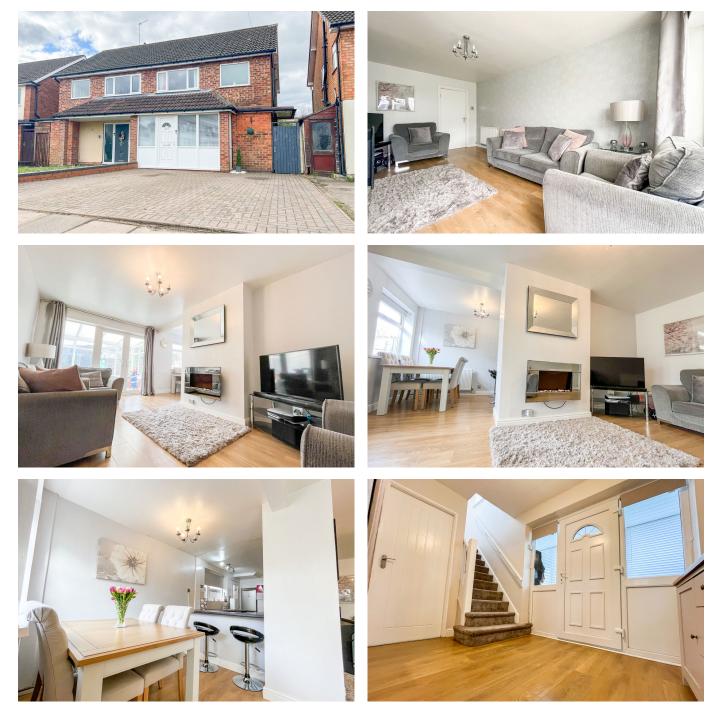

## Prince of Wales Lane, Birmingham

£275,000

🍋 3 🏪 1 🚘 1

## Beautifully Presented Three-Bedroom Semi-Detached Home on Prince of Wales Lane, Birmingham.

Welcome to Prince Of Wales Lane, a stunning three-bedroom semi-detached property that is beautifully presented and meticulously maintained, making it the perfect family home. This

**Sterling Homes.** Office: 449 Brook Lane, Birmingham, B13 0BT © 2024 Sterling Homes Copyright: All rights reserved

www.sterling-homes.co.uk

delightful residence exudes charm and warmth, offering an inviting atmosphere for both relaxation and entertaining.