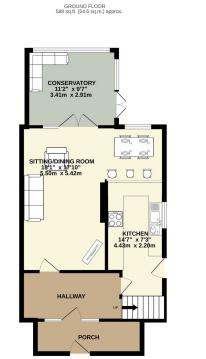

## www.sterling-homes.co.uk

- Beautifully Presented Three-Bedroom Semi-Detached Home on Prince of Wales Lane, Birmingham
- West-Facing Garden

- · Features a block-paved driveway for offroad parking.

1ST FLOOR 426 sq.ft. (39.6 sq.m.) approx.