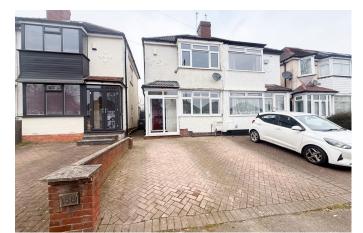

## Brays Road, Birmingham

Offers Over £235,000

- · Double glazing and central heating
- Rear garden, large paved patio, versatile summer house/man cave or home office
- Two Velux windows flood the kitchen with natural light
- Aluminium bi-fold doors seamlessly connect indoor and outdoor spaces
- Freehold

- Completely renovated, radiating modern elegance and style throughout
- Block-paved driveway at the front provides convenient off-road parking
- Impressive kitchen features a central island with breakfast bar and luxurious Karndean flooring
- Stunning 2-bedroom semi-detached extended property located on Brays Road, Birmingham, B26 2PP
- •

Discover the perfect blend of modern elegance and comfortable living in this stunning 2-bedroom semi-detached extended property, elegantly situated on Brays Road, Birmingham, B26 2PP. This impeccably presented home has undergone a complete renovation, ensuring that every corner radiates sophistication and style.