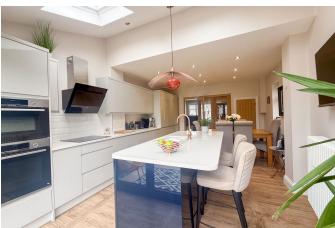

## Brays Road, Birmingham

Offers Over £235,000

- · Double glazing and central heating
- Rear garden, large paved patio, versatile summer house/man cave or home office
- Two Velux windows flood the kitchen with natural light
- Aluminium bi-fold doors seamlessly connect indoor and outdoor spaces
- Freehold

- Completely renovated, radiating modern elegance and style throughout
- Block-paved driveway at the front provides convenient off-road parking
- Impressive kitchen features a central island with breakfast bar and luxurious Karndean flooring
- Stunning 2-bedroom semi-detached extended property located on Brays Road, Birmingham, B26 2PP
- •

Discover the perfect blend of modern elegance and comfortable living in this stunning 2-bedroom semi-detached extended property, elegantly situated on Brays Road, Birmingham, B26 2PP. This impeccably presented home has undergone a complete renovation, ensuring that every corner radiates sophistication and style.