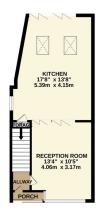

GROUND FLOOR 665 sq.ft. (61.8 sq.m.) approx.

> MAN CAVE/OFFICE SUMMER HOUSE 1810\* V. 1911\* 5.73m x 4.25m

1ST FLOOR 296 sq.ft. (27.7 sq.m.) approx

TOTAL FLOOR AREA. 963 s.q.ft. (85.5 s.g.m.) approx.

White sery attempt has been made to armse the accasery of the foorpian contained been, measurement of doors, windows, norms and any other tenns are approximate end no responsibility in taken for any error mission or mis-statement. This plan is not influentation to responsibility in taken for any error prospective purchaser. The services, systems and appliances shown have not been tested and no gusrari as to their operation of the control of the services. The services, systems and appliances shown have not been tested and no gusrari as to their operatibity or efficiency can be given.