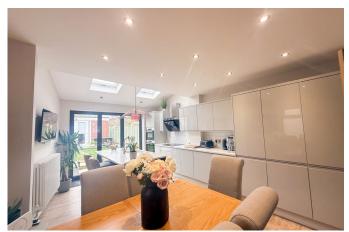

## Brays Road, Birmingham

Offers Over £235,000

- · Double glazing and central heating
- Rear garden, large paved patio, versatile summer house/man cave or home office
- Two Velux windows flood the kitchen with natural light
- Aluminium bi-fold doors seamlessly connect indoor and outdoor spaces
- Freehold

- Completely renovated, radiating modern elegance and style throughout
- Block-paved driveway at the front provides convenient off-road parking
- Impressive kitchen features a central island with breakfast bar and luxurious Karndean flooring
- Stunning 2-bedroom semi-detached extended property located on Brays Road, Birmingham, B26 2PP
- •

Discover the perfect blend of modern elegance and comfortable living in this stunning 2-bedroom semi-detached extended property, elegantly situated on Brays Road, Birmingham, B26 2PP. This impeccably presented home has undergone a complete renovation, ensuring that every corner radiates sophistication and style.