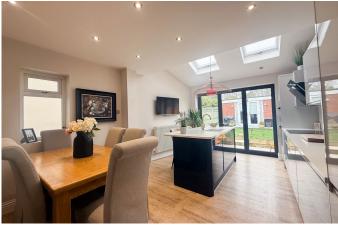

## Brays Road, Birmingham

Offers Over £235,000

- · Double glazing and central heating
- Rear garden, large paved patio, versatile summer house/man cave or home office
- Two Velux windows flood the kitchen with natural light
- Aluminium bi-fold doors seamlessly connect indoor and outdoor spaces
- Freehold

- Completely renovated, radiating modern elegance and style throughout
- Block-paved driveway at the front provides convenient off-road parking
- Impressive kitchen features a central island with breakfast bar and luxurious Karndean flooring
- Stunning 2-bedroom semi-detached extended property located on Brays Road, Birmingham, B26 2PP
- •

Discover the perfect blend of modern elegance and comfortable living in this stunning 2-bedroom semi-detached extended property, elegantly situated on Brays Road, Birmingham, B26 2PP. This impeccably presented home has undergone a complete renovation, ensuring that every corner radiates sophistication and style.