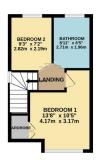

GROUND FLOOR 665 sq.ft. (61.8 sq.m.) approx.

> MAN CAVE/OFFICE SUMMER HOUSE 1810\* V. 1911\* 5.73m x 4.25m

1ST FLOOR 296 sq.ft. (27.7 sq.m.) approx

TOTAL FLOOR AREA. 963 s.q.ft. (85.5 s.g.m.) approx.

White sery attempt has been made to armse the accasery of the foorpian contained been, measurement of doors, windows, norms and any other tenns are approximate end no responsibility in taken for any error mission or mis-statement. This plan is not influentation to responsibility in taken for any error prospective purchaser. The services, systems and appliances shown have not been tested and no gusrari as to their operation of the control of the services. The services, systems and appliances shown have not been tested and no gusrari as to their operatibity or efficiency can be given.