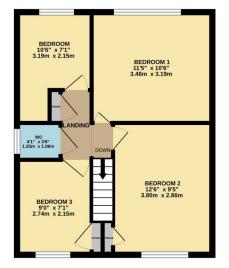

GROUND FLOOR 498 sq.ft. (46.2 sq.m.) approx

- Chain free
- Easily accessible major motorway connections for commuting
- Expansive front yard with a spacious driveway and garage
- Rear-facing lounge with garden views, seamlessly connected to a well-equipped kitchen
- •

КІТСНЕМ 111" X 611" 3.38m x 2.10m RECEPTION 173" X 119" 5.26m x 3.59m STORAGE 157" X 611" 4.75m x 2.10m RECEPTION 95" X 63" 2.86m x 1.90m UP PORCH

1ST FLOOR 424 sq.ft. (39.4 sq.m.) approx.

TOTAL FLOOR AREA: 921 sq.ft. (85.6 sq.m.) approx. Whits every attempt has been made to ensure the accuracy of the foorplan contained here, measurements of doos, windows, comes and any other tense are approximate and no responsibility taken for any error omission or mis-statement. This plan is for illustrative purposes only and should be used as such by any rospective purchaser. The services, systems and appliances shown have not been tested and no guarantee as to their openability or efficiency can be given.