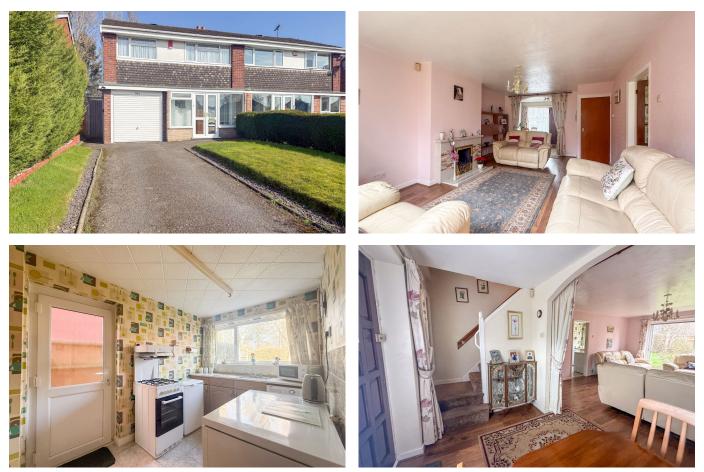

## Quinton Road, Birmingham

£310,000

Introducing a Stunning Three-Bedroom Semi-Detached Home on Quinton Road, Birmingham, B17 ORB

Nestled in a highly sought-after neighbourhood, this charming 3-bedroom semi-detached property at Quinton Road offers a unique opportunity for buyers looking to put their own stamp on their new home. Although in need of modernisation throughout, the property boasts a fantastic layout and ample potential to create a comfortable and stylish living space.

## www.sterling-homes.co.uk

- Opportunity to own a well-maintained three-bedroom semi-detached home
- Located near Queen Elizabeth Hospital, Birmingham University, Harborne village, and city centre
- Surrounded by scenic walking paths and adjacent to Harborne Golf Club
- Welcoming porch leading to a large entrance hall suitable for a dining table
- Features a master bedroom with fitted wardrobes, plus a second double bedroom and a single room

GROUND FLOOR 498 sq.ft. (46.2 sq.m.) approx

- Chain free
- Easily accessible major motorway connections for commuting
- Expansive front yard with a spacious driveway and garage
- Rear-facing lounge with garden views, seamlessly connected to a well-equipped kitchen
- •