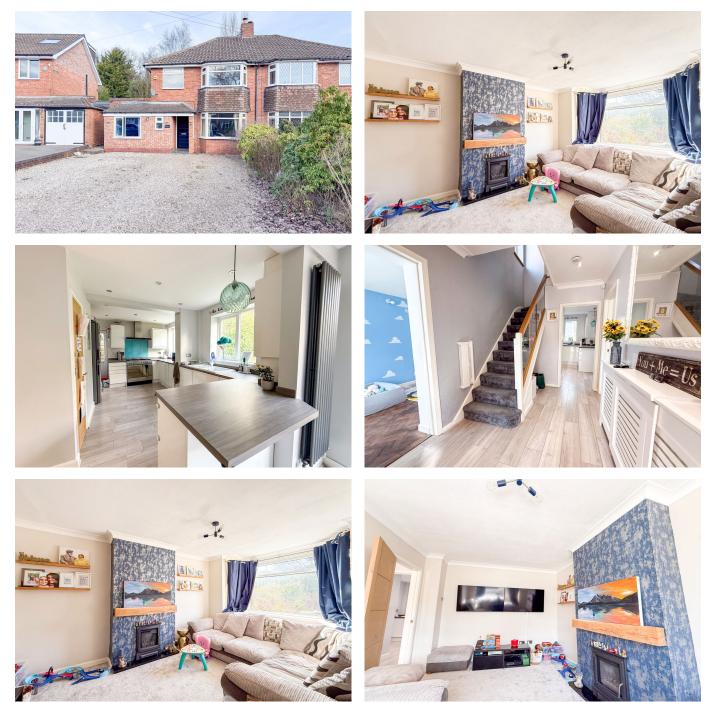

## **Rowland Crescent, Solihull**

£385,000

- Close proximity to excellent schools, public transport, and essential amenities in Solihull
- Meticulously maintained property blending modern comfort with stylish design, ideal for family living
- Three generously sized bedrooms
  providing ample space for family living
- Convenient access to Solihull Train Station (1.5 miles) and Olton Train Station (1 mile) for seamless commuting

- Recently refitted bathroom featuring elegant ceramic tiles and modern fixtures
- Open-plan family kitchen and dining area equipped with modern integrated appliances
- Large gravel driveway for off-road parking

## Stunning Extended 3-Bedroom Semi-Detached Property in Solihull

Welcome to Rowlands Crescent, a remarkable extended semi-detached property that perfectly exemplifies modern family living in a sought-after Solihull location. Meticulously maintained and beautifully presented, this residence offers an inviting ambiance that is sure to impress. From

www.sterling-homes.co.uk

the moment you arrive, the property exudes charm, making it the ideal family home for those seeking comfort, style, and convenience.