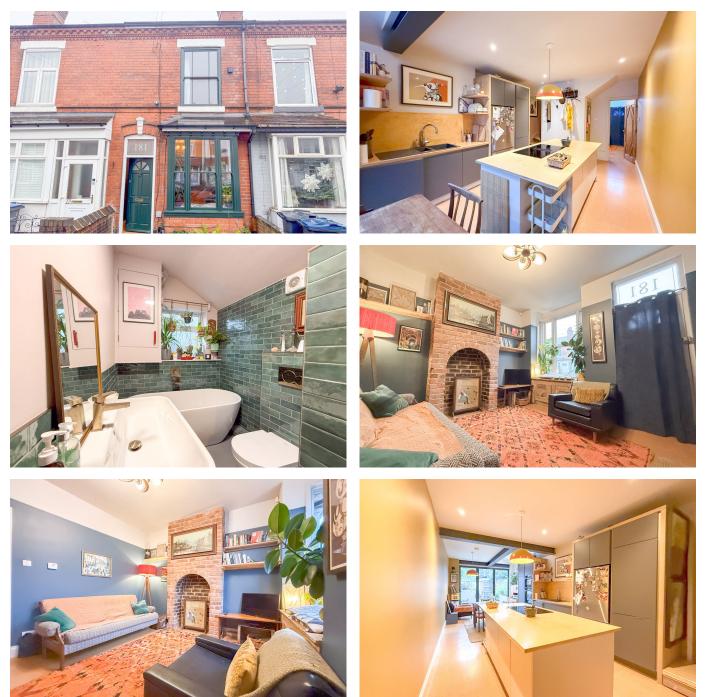

## Grange Road, Kingsheath, Birmingham

£375,000

🛤 3 🚰 1 🚘 2

www.sterling-homes.co.uk

- Exquisite three-bedroom mid-terrace property on Grange Road, Kings Heath, combining contemporary elegance with
- 2843 sixtehand kitchen/dining area with a central island, and vaulted ceiling with exposed steel beams.
- Three generously-sized double bedrooms, sash windows, built-in wardrobes, and family bathroom boasting luxurious
- Southeast-facing rear garden with raised flower beds and wooden decking for tranquility.
- Easy access to A435, M42, and just 4 miles from Birmingham City Centre.

- Inviting living room featuring large wooden sash windows, an art deco exposed brick fireplace, and high ceilings.
- Seamless access to a beautifully designed courtyard garden via aluminium bi-folding doors, enhancing the home's
- indemarkable 18/0w 13ft loft bedroom on the second floor, offering abundant natural light and stylish built-in
- Øløsteqbesings Heath Station and Birmingham Moor Street Station.
- Air-Conditioned (Cool and warm air In addition to the Central heating system) and NEW Worcester Bosch Boiler.

## Luxurious Mid-Terrace Property on Grange Road, Kings Heath

Nestled in the sought-after area of Kings Heath, Birmingham, this exquisite three-bedroom midterrace property on Grange Road offers a perfect blend of contemporary elegance and classic charm. Undergoing an extensive renovation, every inch of this home has been thoughtfully designed and finished to an exceptional standard, ensuring a lifestyle of luxury and comfort.