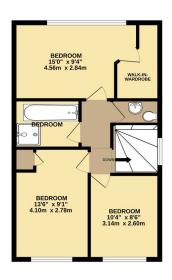

- Dining room Well-proportioned dining room
- Sun Room This lovely sun room provides additional living space
- · Garden Beautifully maintained garden

1ST FLOOR