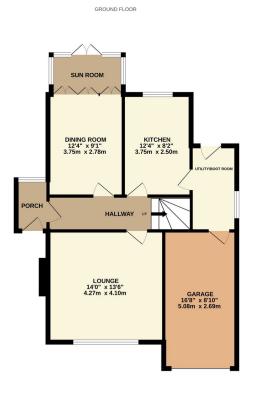

.

- Living room A bright and inviting space
- Kitchen A well-equipped, contemporary kitchen with ample storage and counter space
- Garage Single garage, providing secure parking and additional storage
- Local Transport Just a short walk from Wythall Train Station

- Dining room Well-proportioned dining room
- Sun Room This lovely sun room provides additional living space
- · Garden Beautifully maintained garden

1ST FLOOR