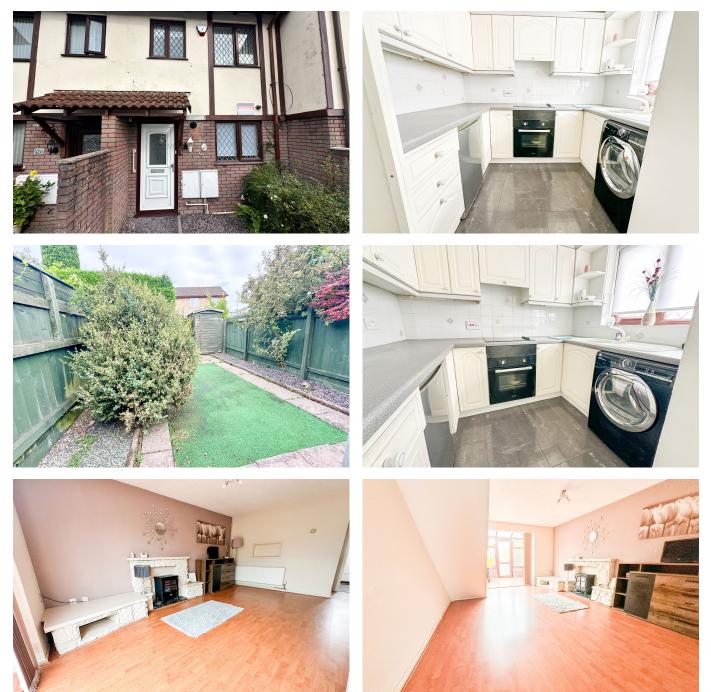

## Woodham Park, Barry

Offers Over £220,000

- Quiet Cul-de-sac
- Perfect for first time buyers and savvy investors
- School catchment for Bro Morgannwg
  and Whitmore High
- Private enclosed garden

- No onward chain
- Dedicated parking
- Close to local amenities and transport links
- South facing

This charming two-bedroom terraced home, nestled in the sought-after Woodham Park area of Barry. Is an excellent opportunity for first-time buyers eager to create their dream home or savvy investors.